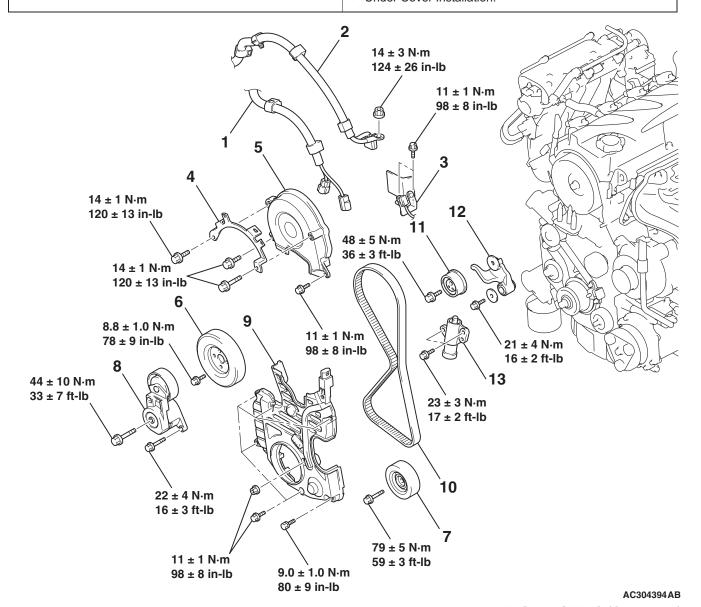

#### **REMOVAL STEPS**

- 1. CONTROL WIRING HARNESS CONNECTION
- 2. BATTERY WIRING HARNESS CONNECTION
- 3. CONNECTOR BRACKET
- ENGINE MOUNTING INSULATOR (REFER TO GROUP 32, ENGINE MOUNT P.32-4).
- 4. HARNESS BRACKET
- 5. TIMING BELT UPPER COVER
- 6. WATER PUMP PULLEY

## REMOVAL STEPS (Continued)

- 7. IDLER PULLEY
- 8. AUTO-TENSIONER
- 9. TIMING BELT LOWER COVER
- VALVE TIMING BELT TENSION ADJUSTMENT (INSTALLATION ONLY)
- 10. VALVE TIMING BELT
- 11. TIMING BELT TENSIONER PULLEY