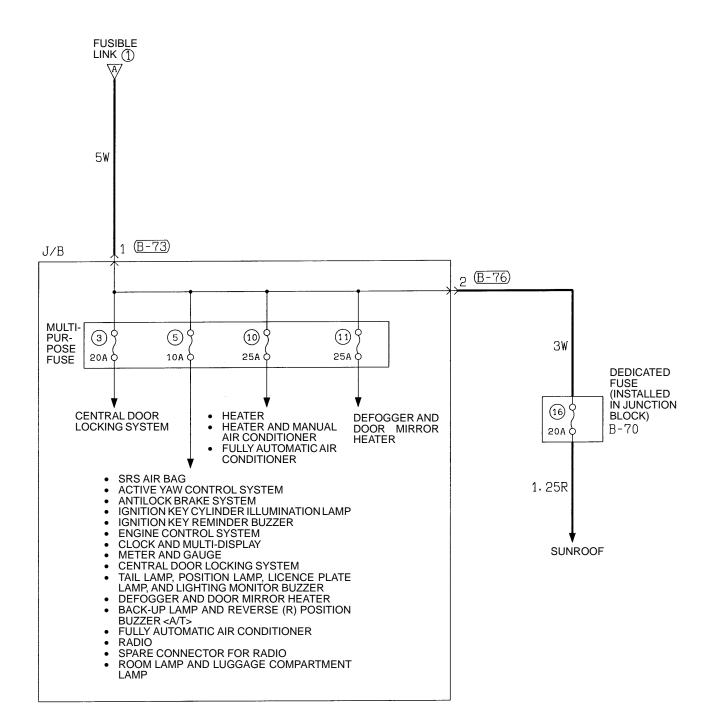

## POWER DISTRIBUTION SYSTEM

- RADIO
- SPARE CONNECTOR FOR RADIO

#### **POWER DISTRIBUTION SYSTEM (CONTINUED)**

### **POWER DISTRIBUTION SYSTEM (CONTINUED)**