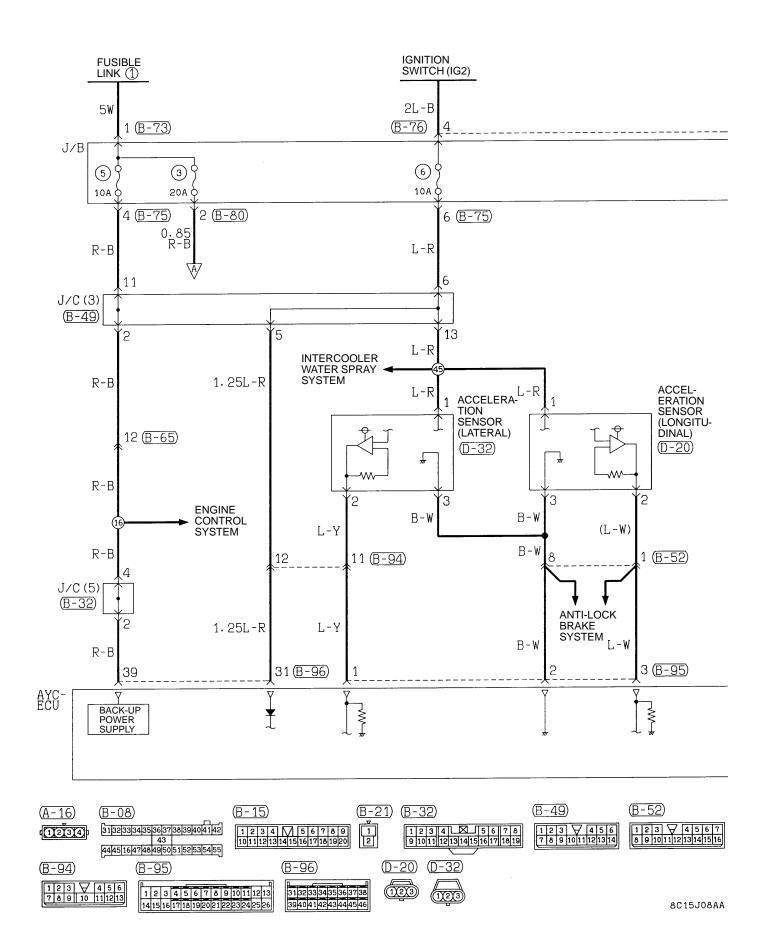

# ACTIVE YAW CONTROL SYSTEM (AYC)

### ACTIVE YAW CONTROL SYSTEM (AYC) (CONTINUED)