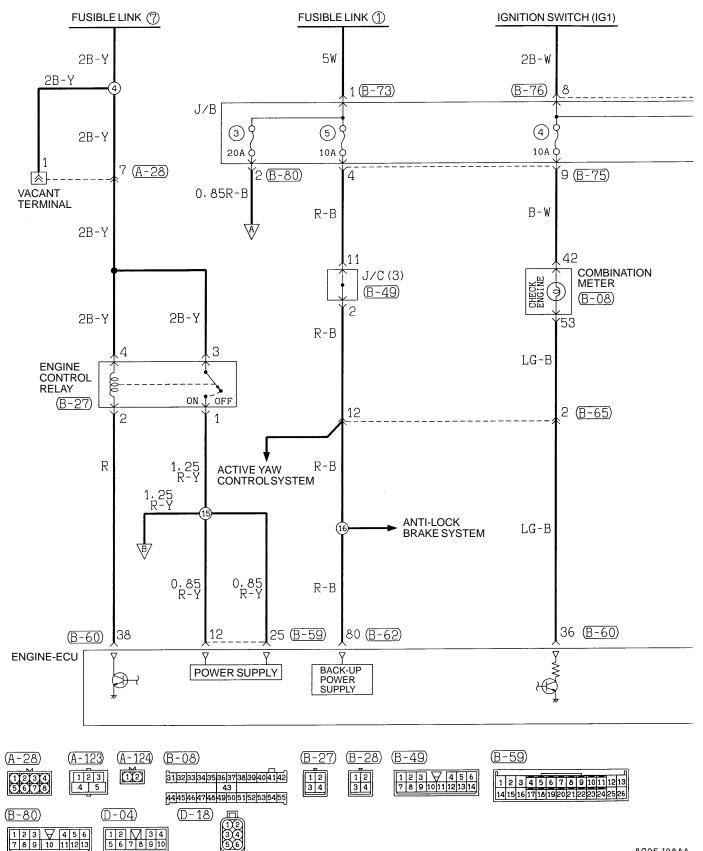

**CIRCUIT DIAGRAM**

## CENTRALIZED JUNCTION

## CENTRALIZED RELAY

| Connector No. | Name                          | Connector No. | Name                           |
|---------------|-------------------------------|---------------|--------------------------------|
| A-82X         | Radiator fan motor relay (LO) | A-113X        | Condenser fan motor relay (LO) |
| A-112X        | Radiator fan motor relay (HI) | A-114X        | Condenser fan motor relay (HI) |

Relay box in engine compartment



(A/C relay box)



## POWER DISTRIBUTION SYSTEM







- RADIO
- SPARE CONNECTOR FOR RADIO

#### **POWER DISTRIBUTION SYSTEM (CONTINUED)**







### **POWER DISTRIBUTION SYSTEM (CONTINUED)**





## STARTING SYSTEM



## **IGNITION SYSTEM**



## **CHARGING SYSTEM**





## ENGINE CONTROL SYSTEM





#### **ENGINE CONTROL SYSTEM (CONTINUED)**





#### **ENGINE CONTROL SYSTEM (CONTINUED)**







## COOLING SYSTEM





## ROOM LAMP AND LUGGAGE COMPARTMENT LAMP



#### NOTES

## TURN-SIGNAL LAMP AND HAZARD LAMP





TURN-SIGNAL LAMP AND HAZARD LAMP (CONTINUED)

**C-40** 



# STOP LAMP



## **BACK-UP LAMP**



# **OIL PRESSURE WARNING LAMP**



# CENTRAL DOOR LOCKING SYSTEM <VEHICLES WITH KEYLESS ENTRY SYSTEM>





# CENTRAL DOOR LOCKING SYSTEM <VEHICLES WITH KEYLESS ENTRY SYSTEM> (CONTINUED)





# HEATER AND MANUAL AIR CONDITIONER





#### HEATER AND MANUAL AIR CONDITIONER (CONTINUED)





#### HEATER AND MANUAL AIR CONDITIONER (CONTINUED)



#### NOTES

# FULLY AUTOMATIC AIR CONDITIONER





#### FULLY AUTOMATIC AIR CONDITIONER (CONTINUED)







#### FULLY AUTOMATIC AIR CONDIT