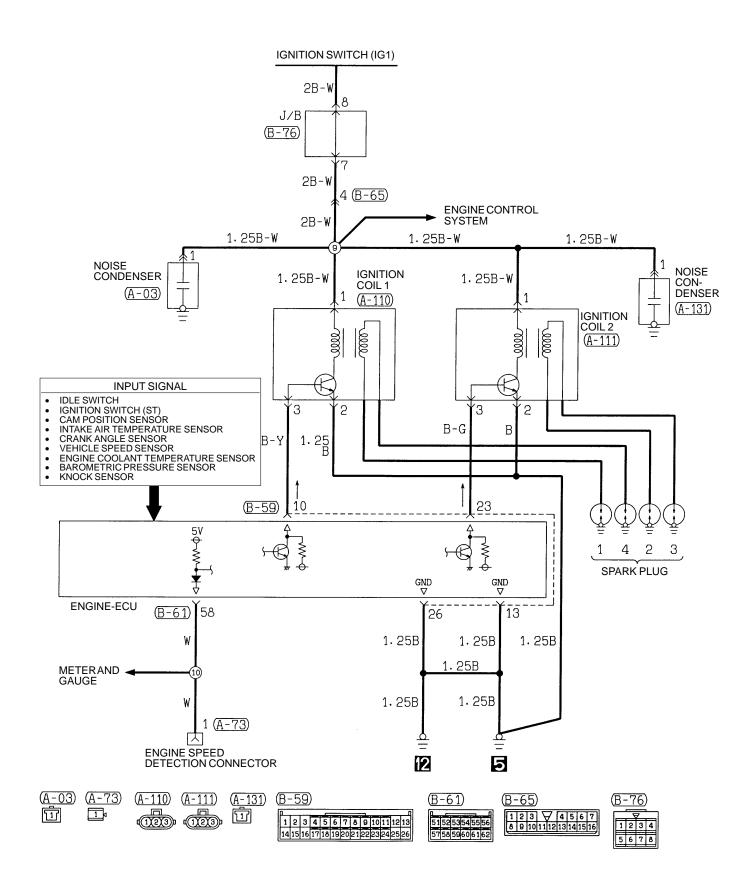

LE LINK AND FUSE



## **GROUND CABLE**



# GROUND



# **CIRCUIT DIAGRAM**

## CENTRALIZED JUNCTION

## CENTRALIZED RELAY

| Connector No. | Name                          | Connector No. | Name                           |
|---------------|-------------------------------|---------------|--------------------------------|
| A-82X         | Radiator fan motor relay (LO) | A-113X        | Condenser fan motor relay (LO) |
| A-112X        | Radiator fan motor relay (HI) | A-114X        | Condenser fan motor relay (HI) |

Relay box in engine compartment



(A/C relay box)



## POWER DISTRIBUTION SYSTEM







- RADIO
- SPARE CONNECTOR FOR RADIO

#### **POWER DISTRIBUTION SYSTEM (CONTINUED)**







### **POWER DISTRIBUTION SYSTEM (CONTINUED)**





## STARTING SYSTEM



## **IGNITION SYSTEM**



## **CHARGING SYSTEM**





## ENGINE CONTROL SYSTEM





#### **ENGINE CONTROL SYSTEM (CONTINUED)**





#### **ENGINE CONTROL SYSTEM (CONTINUED)**







## COOLING SYSTEM





## ROOM LAMP AND LUGGAGE COMPARTMENT LAMP



#### NOTES

## TURN-SIGNAL LAMP AND HAZARD LAMP





TURN-SIGNAL LAMP AND HAZARD LAMP (CONTINUED)

**C-40** 



# STOP LAMP



## **BACK-UP LAMP**



# **OIL PRESSURE WARNING LAMP**



# CENTRAL DOOR LOCKING SYSTEM <VEHICLES WITH KEYLESS ENTRY SYSTEM>





# CENTRAL DOOR LOCKING SYSTEM <VEHICLES WITH KEYLESS ENTRY SYSTEM> (CONTINUED)





# HEATER AND MANUAL AIR CONDITIONER





#### HEATER AND MANUAL AIR CONDITIONER (CONTINUED)





#### HEATER AND MANUAL AIR CONDITIONER (CONTINUED)



#### NOTES

# FULLY AUTOMATIC AIR CONDITIONER





#### FULLY AUTOMATIC AIR CONDIT