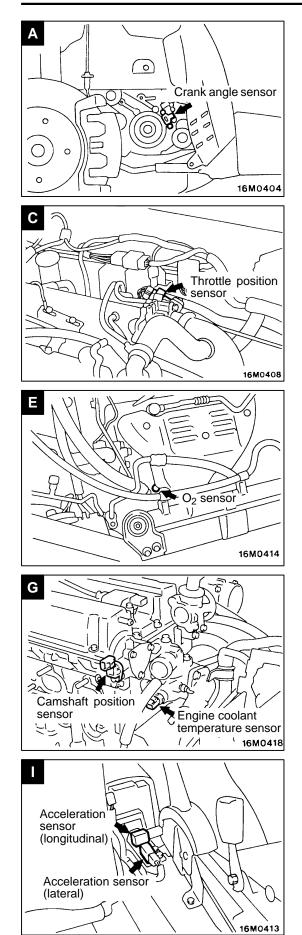

## SENSOR

| Name                                                                                  | Symbol | Name                                                                                                     | Symbol |
|---------------------------------------------------------------------------------------|--------|----------------------------------------------------------------------------------------------------------|--------|
| Acceleration sensor (lateral) <vehicles ayc="" with=""></vehicles>                    | I      | Knock sensor                                                                                             | В      |
| Acceleration sensor (longitudinal) <vehicles abs="" and="" ayc="" with=""></vehicles> | I      | Outside air temperature sensor <vehicles air="" automatic="" conditioner="" fully="" with=""></vehicles> | F      |
| Air flow sensor                                                                       | D      | O <sub>2</sub> sensor                                                                                    |        |
| Camshaft position sensor                                                              | G      | Steering angle sensor (lateral) <vehicles ayc="" with=""></vehicles>                                     | Н      |
| Crank angle sensor                                                                    | A      | Throttle position sensor                                                                                 | С      |
| Engine coolant temperature sensor                                                     | G      |                                                                                                          |        |