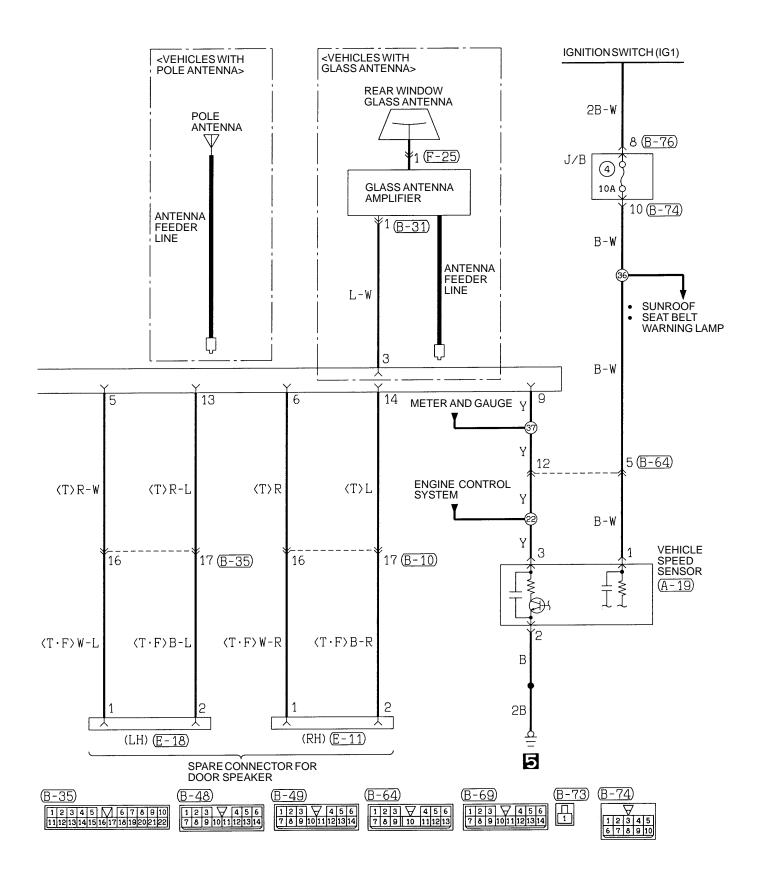

# SPARE CONNECTOR FOR RADIO

# RADIO <4-SPEAKER, 6-SPEAKER>

**C-70** 

#### RADIO <4-SPEAKER, 6-SPEAKER> (CONTINUED)