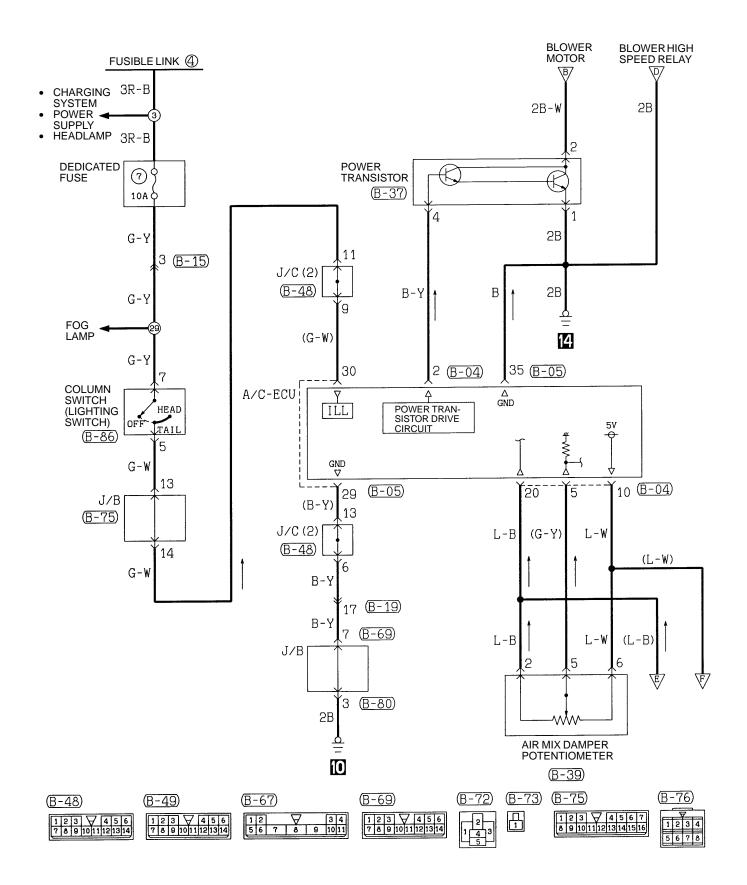

# FULLY AUTOMATIC AIR CONDITIONER

#### FULLY AUTOMATIC AIR CONDITIONER (CONTINUED)