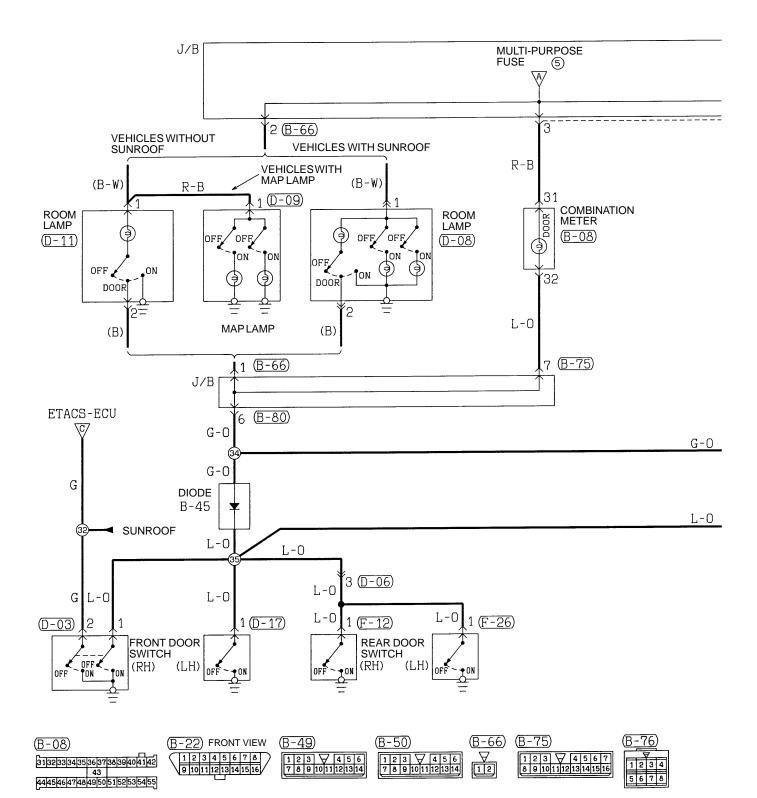

elay box)



## POWER DISTRIBUTION SYSTEM







- RADIO
- SPARE CONNECTOR FOR RADIO

#### **POWER DISTRIBUTION SYSTEM (CONTINUED)**







### **POWER DISTRIBUTION SYSTEM (CONTINUED)**





## STARTING SYSTEM



## **IGNITION SYSTEM**



## **CHARGING SYSTEM**





## ENGINE CONTROL SYSTEM





#### **ENGINE CONTROL SYSTEM (CONTINUED)**





#### **ENGINE CONTROL SYSTEM (CONTINUED)**







## COOLING SYSTEM





## ROOM LAMP AND LUGGAGE COMPARTMENT LAMP



#### NOTES

## TURN-SIGNAL LAMP AND HAZARD LAMP





TURN-SIGNAL LAMP AND HAZARD LAMP (CONTINUED)

**C-40** 



# STOP LAMP



## **BACK-UP LAMP**



# **OIL PRESSURE WARNING LAMP**



# CENTRAL DOOR LOCKING SYSTEM <VEHICLES WITH KEYLESS ENTRY SYSTEM>





# CENTRAL DOOR LOCKING SYSTEM <VEHICLES WITH KEYLESS ENTRY SYSTEM> (CONTINUED)





# HEATER AND MANUAL AIR CONDITIONER





#### HEATER AND MANUAL AIR CONDITIONER (CONTINUED)





#### HEATER AND MANUAL AIR CONDITIONER (CONTINUED)



#### NOTES

# FULLY AUTOMATIC AIR CONDITIONER





#### FULLY AUTOMATIC AIR CONDITIONER (CONTINUED)







#### FULLY AUTOMATIC AIR CONDITIONER (CONTINUED)



**C-58** 



(A-28)

#### FULLY AUTOMATIC AIR CONDITIONER (CONTINUED)



#### WINDSHIELD WIPER AND WASHER <INTERMITTENT WIPER>



# **REAR WIPER AND WASHER**



#### NOTES

# DEFOGGER AND DOOR MIRROR HEATER <VEHICLES WITHOUT FULLY AUTOMATIC AIR CONDITIONER>





# DEFOGGER AND DOOR MIRROR HEATER <VEHICLES WITH FULLY AUTOMATIC AIR CONDITIONER>





# SPARE CONNECTOR FOR RADIO





# RADIO <4-SPEAKER, 6-SPEAKER>



**C-70** 



#### RADIO <4-SPEAKER, 6-SPEAKER> (CONTINUED)



#### NO