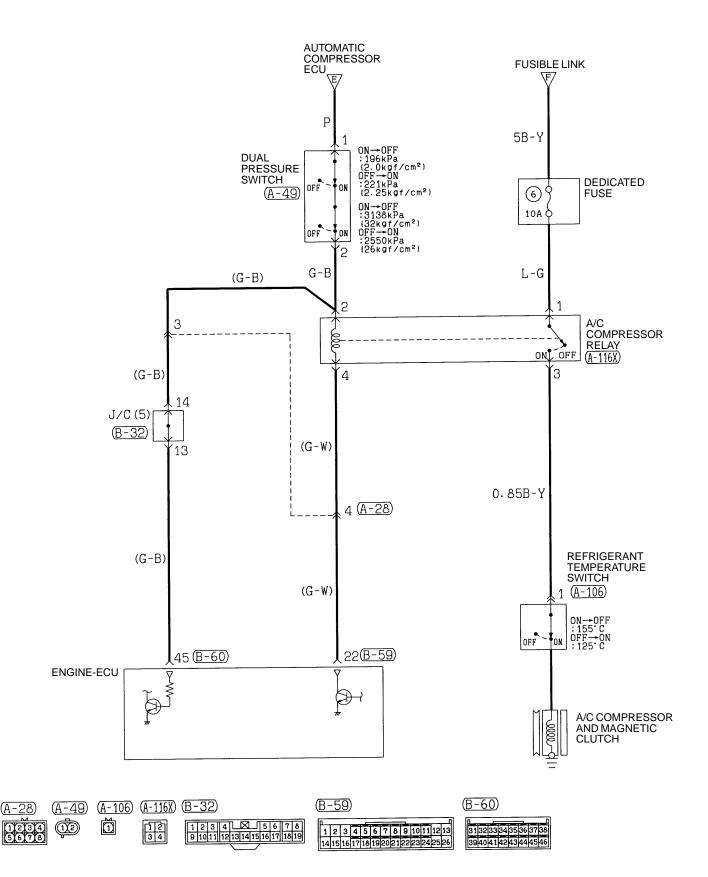

ISTRIBUTION SYSTEM (CONTINUED)**





## STARTING SYSTEM



## **IGNITION SYSTEM**



## **CHARGING SYSTEM**





## ENGINE CONTROL SYSTEM





#### **ENGINE CONTROL SYSTEM (CONTINUED)**





#### **ENGINE CONTROL SYSTEM (CONTINUED)**







## COOLING SYSTEM





## ROOM LAMP AND LUGGAGE COMPARTMENT LAMP



#### NOTES

## TURN-SIGNAL LAMP AND HAZARD LAMP





TURN-SIGNAL LAMP AND HAZARD LAMP (CONTINUED)

**C-40** 



# STOP LAMP



## **BACK-UP LAMP**



# **OIL PRESSURE WARNING LAMP**



# CENTRAL DOOR LOCKING SYSTEM <VEHICLES WITH KEYLESS ENTRY SYSTEM>





# CENTRAL DOOR LOCKING SYSTEM <VEHICLES WITH KEYLESS ENTRY SYSTEM> (CONTINUED)





# HEATER AND MANUAL AIR CONDITIONER





#### HEATER AND MANUAL AIR CONDITIONER (CONTINUED)





#### HEATER AND MANUAL AIR CONDITIONER (CONTINUED)



#### NOTES

# FULLY AUTOMATIC AIR CONDITIONER





#### FULLY AUTOMATIC AIR CONDITIONER (CONTINUED)







#### FULLY AUTOMATIC AIR CONDITIONER (CONTINUED)



**C-58** 



(A-28)

#### FULLY AUTOMATIC AIR CONDITIONER (CONTINUED)



#### WINDSHIELD WIPER AND WASHER <INTERMITTENT WIPER>



# **REAR WIPER AND WASHER**



#### NOTES

# DEFOGGER AND DOOR MIRROR HEATER <VEHICLES WITHOUT FULLY AUTOMATIC AIR CONDITIONER>





# DEFOGGER AND DOOR MIRROR HEATER <VEHICLES WITH FULLY AUTOMATIC AIR CONDITIONER>





# SPARE CONNECTOR FOR RADIO





# RADIO <4-SPEAKER, 6-SPEAKER>



**C-70** 



#### RADIO <4-SPEAKER, 6-SPEAKER> (CONTINUED)



#### NOTES

# ANTI-LOCK BRAKE SYSTEM (ABS)



8C15J07AA





### ANTI-LOCK BRAKE SYSTEM (ABS) (CONTINUED)





#### ANTI-LOCK BRAKE SYSTEM (ABS) (CONTINUED)