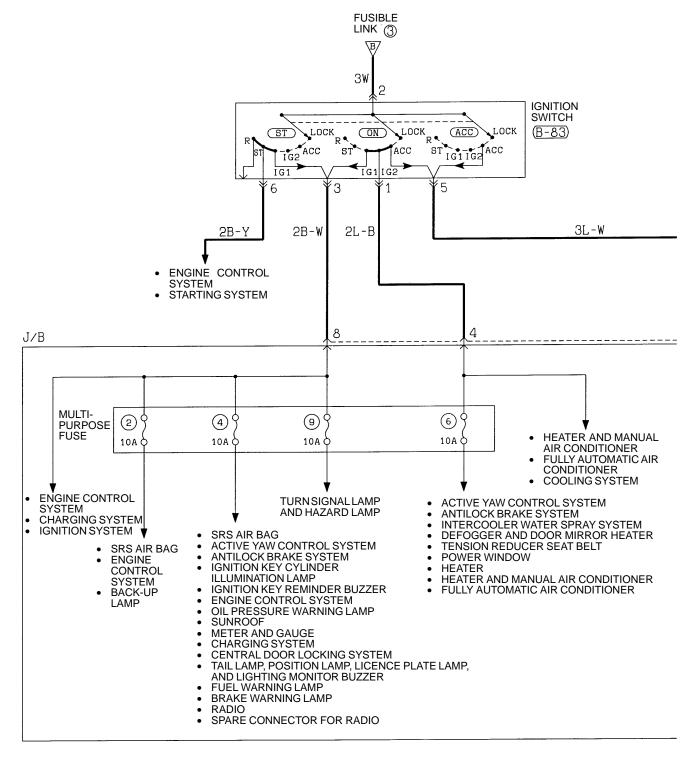

## STARTING SYSTEM

## **IGNITION SYSTEM**

## **CHARGING SYSTEM**

## ENGINE CONTROL SYSTEM