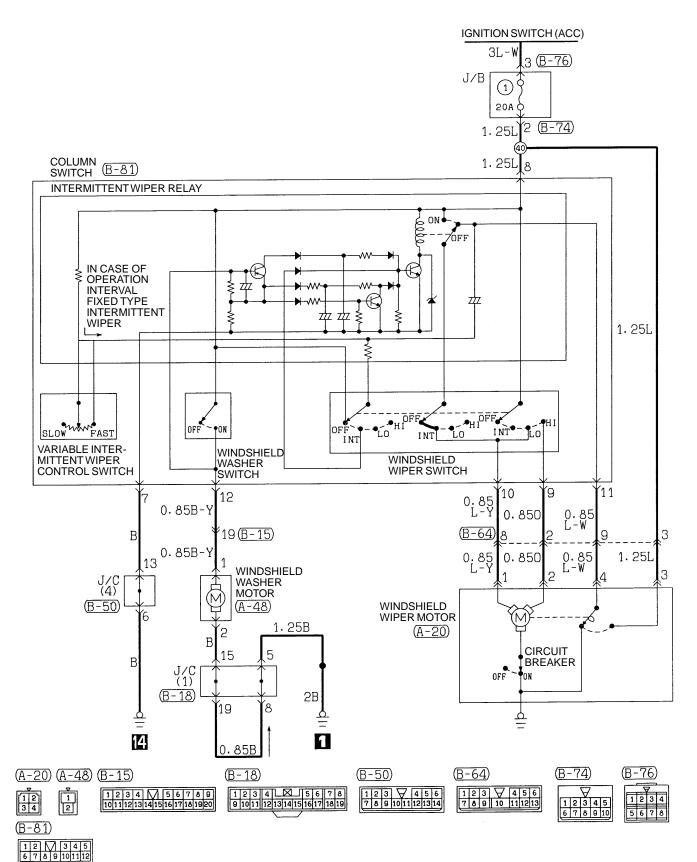

COMPARTMENT LAMP



#### NOTES

## TURN-SIGNAL LAMP AND HAZARD LAMP





TURN-SIGNAL LAMP AND HAZARD LAMP (CONTINUED)

**C-40** 



# STOP LAMP



## **BACK-UP LAMP**



# **OIL PRESSURE WARNING LAMP**



# CENTRAL DOOR LOCKING SYSTEM <VEHICLES WITH KEYLESS ENTRY SYSTEM>





# CENTRAL DOOR LOCKING SYSTEM <VEHICLES WITH KEYLESS ENTRY SYSTEM> (CONTINUED)





# HEATER AND MANUAL AIR CONDITIONER





#### HEATER AND MANUAL AIR CONDITIONER (CONTINUED)





#### HEATER AND MANUAL AIR CONDITIONER (CONTINUED)



#### NOTES

# FULLY AUTOMATIC AIR CONDITIONER





#### FULLY AUTOMATIC AIR CONDITIONER (CONTINUED)







#### FULLY AUTOMATIC AIR CONDITIONER (CONTINUED)



**C-58** 



(A-28)

#### FULLY AUTOMATIC AIR CONDITIONER (CONTINUED)



#### WINDSHIELD WIPER AND WASHER <INTERMITTENT WIPER>



# **REAR WIPER AND WASHER**



#### NOTES

# DEFOGGER AND DOOR MIRROR HEATER <VEHICLES WITHOUT FULLY AUTOMATIC AIR CONDITIONER>





# DEFOGGER AND DOOR MIRROR HEATER <VEHICLES WITH FULLY AUTOMATIC AIR CONDITIONER>





# SPARE CONNECTOR FOR RADIO





# RADIO <4-SPEAKER, 6-SPEAKER>



**C-70** 



#### RADIO <4-SPEAKER, 6-SPEAKER> (CONTINUED)



#### NOTES

# ANTI-LOCK BRAKE SYSTEM (ABS)



8C15J07AA





### ANTI-LOCK BRAKE SYSTEM (ABS) (CONTINUED)





#### ANTI-LOCK BRAKE SYSTEM (ABS) (CONTINUED)



#### NOTES

# ACTIVE YAW CONTROL SYSTEM (AYC)





### ACTIVE YAW CONTROL SYSTEM (AYC) (CONTINUED)





### ACTIVE YAW CONTROL SYSTEM (AYC) (CONTINUED)





# INTERCOOLER WATER SPRAY SYSTEM



8C15J09AA