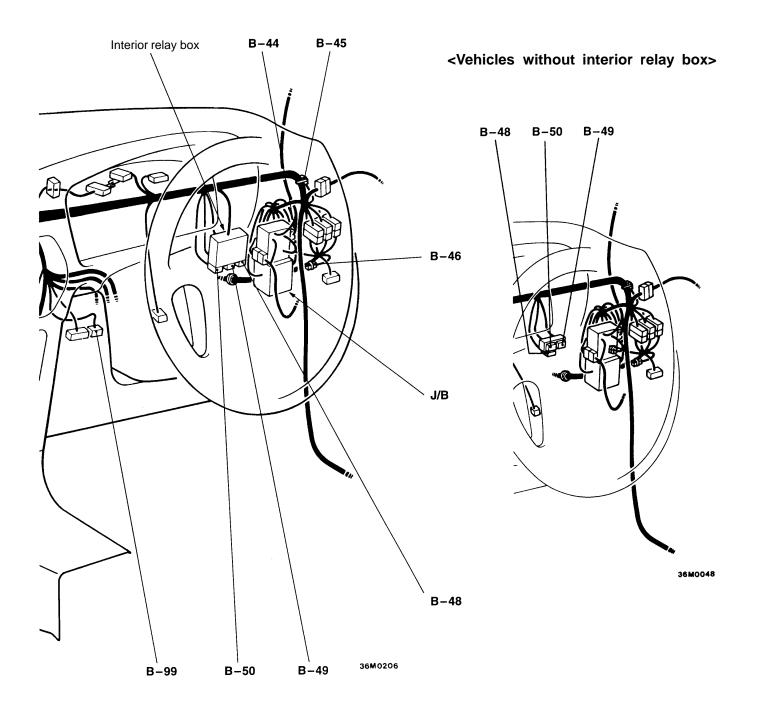

| B-44 (6)    | Body harness and roof harness combina-<br>tion <vehicles sunroof="" with=""></vehicles> |
|-------------|-----------------------------------------------------------------------------------------|
| B-45 (2-B)  | Diode (for keyless entry system circuit)                                                |
| B-46 (2)    | Spare connector for fog lamp switch                                                     |
|             | <vehicles fog="" lamp="" without=""></vehicles>                                         |
| B-48 (14)   | Jumper connector (2)                                                                    |
| B-49 (14)   | Jumper connector (3)                                                                    |
| B-50 (14-L) | Jumper connector (4)                                                                    |
| B-51 (21-Y) | SRS-ECU                                                                                 |
| B-52 (16-B) | Control harness and body harness combination <vehicles abs="" with=""></vehicles>       |

| B-59 (26-Y)<br>B-60 (16-Y) | Engine-ECU<br>Engine-ECU                                                                            | B-65 (16-B) | Control harness and body harness combination     |
|----------------------------|-----------------------------------------------------------------------------------------------------|-------------|--------------------------------------------------|
| B-61 (12-Y)                | Engine-ECU                                                                                          | B-94 (13)   | Control harness and body harness                 |
| B-62 (22-Y)                | Engine-ECU                                                                                          |             | combination <vehicles ayc="" with=""></vehicles> |
| B-63 (2)                   | Blower motor <vehicles heater="" or<="" td="" with=""><td>B-95 (26)</td><td>AYC-ECU</td></vehicles> | B-95 (26)   | AYC-ECU                                          |
|                            | manual air conditioner>                                                                             | B-96 (16)   | AYC-ECU                                          |
| B-64 (13)                  | Control harness and body harness combination                                                        | B-99 (12)   | Diagnosis connector                              |