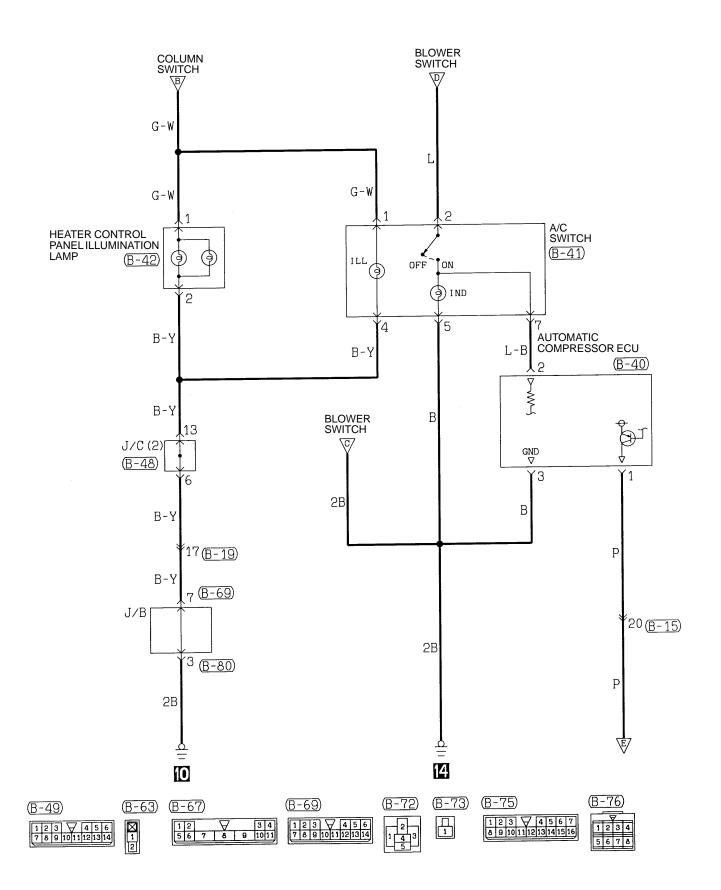

# HEATER AND MANUAL AIR CONDITIONER

#### HEATER AND MANUAL AIR CONDITIONER (CONTINUED)