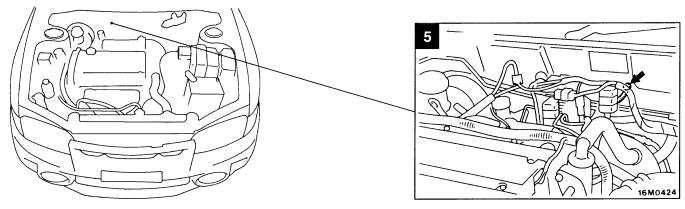

|        |









## SOLENOID VALVE

| Name                                                     | Symbol | Name                                 | Symbol |
|----------------------------------------------------------|--------|--------------------------------------|--------|
| Direction valve <vehicles ayc="" with=""> D</vehicles>   |        | Secondary air control solenoid valve | А      |
| Fuel pressure solenoid valve B                           |        | Waste gate solenoid valve            | С      |
| Proportioning valve <vehicles ayc="" with=""></vehicles> | D      |                                      |        |









## CHECK CONNECTOR AND SPARE CONNECTOR





16M0429

## FUSIBLE LINK AND FUSE



## **GROUND CABLE**



# GROUND



# **CIRCUIT DIAGRAM**

## CENTRALIZED JUNCTION

## CENTRALIZED RELAY

| Connector No. | Name                          | Connector No. | Name                           |
|---------------|-------------------------------|---------------|--------------------------------|
| A-82X         | Radiator fan motor relay (LO) | A-113X        | Condenser fan motor relay (LO) |
| A-112X        | Radiator fan motor relay (HI) | A-114X        | Condenser fan motor relay (HI) |

Relay box in engine compartment



(A/C relay box)



## POWER DISTRIBUTION SYSTEM







- RADIO
- SPARE CONNECTOR FOR RADIO

#### **POWER DISTRIBUTION SYSTEM (CONTINUED)**







### **POWER DISTRIBUTION SYSTEM (CONTINUED)**





## STARTING SYSTEM



## **IGNITION SYSTEM**



## **CHARGING SYSTEM**





## ENGINE CONTROL SYSTE