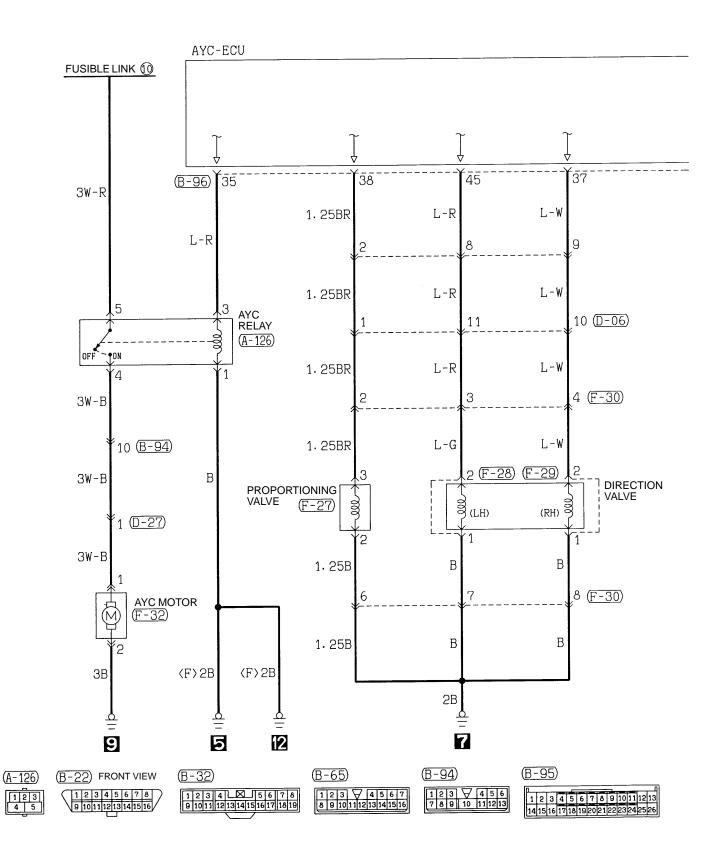

UED)



**C-58** 



(A-28)

#### FULLY AUTOMATIC AIR CONDITIONER (CONTINUED)



#### WINDSHIELD WIPER AND WASHER <INTERMITTENT WIPER>



# **REAR WIPER AND WASHER**



#### NOTES

# DEFOGGER AND DOOR MIRROR HEATER <VEHICLES WITHOUT FULLY AUTOMATIC AIR CONDITIONER>





# DEFOGGER AND DOOR MIRROR HEATER <VEHICLES WITH FULLY AUTOMATIC AIR CONDITIONER>





# SPARE CONNECTOR FOR RADIO





# RADIO <4-SPEAKER, 6-SPEAKER>



**C-70** 



#### RADIO <4-SPEAKER, 6-SPEAKER> (CONTINUED)



#### NOTES

# ANTI-LOCK BRAKE SYSTEM (ABS)



8C15J07AA





### ANTI-LOCK BRAKE SYSTEM (ABS) (CONTINUED)





#### ANTI-LOCK BRAKE SYSTEM (ABS) (CONTINUED)



#### NOTES

# ACTIVE YAW CONTROL SYSTEM (AYC)





### ACTIVE YAW CONTROL SYSTEM (AYC) (CONTINUED)





### ACTIVE YAW CONTROL SYSTEM (AYC) (CONTINUED)





# INTERCOOLER WATER SPRAY SYSTEM



8C15J09AA