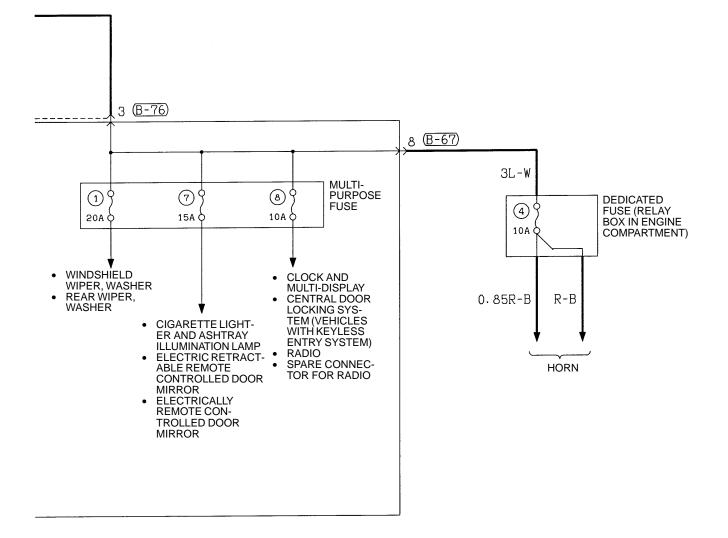

|        |









## CHECK CONNECTOR AND SPARE CONNECTOR





16M0429

## FUSIBLE LINK AND FUSE



## **GROUND CABLE**



# GROUND



# **CIRCUIT DIAGRAM**

## CENTRALIZED JUNCTION

## CENTRALIZED RELAY

| Connector No. | Name                          | Connector No. | Name                           |
|---------------|-------------------------------|---------------|--------------------------------|
| A-82X         | Radiator fan motor relay (LO) | A-113X        | Condenser fan motor relay (LO) |
| A-112X        | Radiator fan motor relay (HI) | A-114X        | Condenser fan motor relay (HI) |

Relay box in engine compartment



(A/C relay box)



## POWER DISTRIBUTION SYSTEM







- RADIO
- SPARE CONNECTOR FOR RADIO

#### **POWER DISTRIBUTION SYSTEM (CONTINUED)**







### **POWER DISTRIBUTION SYSTEM (CONTINUED)**





## STARTING SYSTEM



## **IGNITION SYSTEM**



## **CHARGING SYSTEM**





## ENGINE CONTROL SYSTEM





#### **ENGINE CONTROL SYSTEM (CONTINUED)**





#### **ENGINE CONTROL SYSTEM (CONTINUED)**







## COOLING SYSTEM





## ROOM LAMP AND LUGGAGE COMPARTMENT LAMP



#### NOTES

## TURN-SIGNAL LAMP AND HAZARD LAMP





TURN-SIGNAL LAMP AND HAZARD LAMP (CONTINUED)

**C-40** 



# STOP LAMP



## **BACK-UP LAMP**



# **OIL PRESSURE WARNING LAMP**



# CENTRAL DOOR LOCKING SYSTEM <VEHICLES WITH KEYLESS ENTRY SYSTEM>





# CENTRAL DOOR LOCKING SYSTEM <VEHICLES WITH KEYLESS ENTRY SYSTEM> (CONTINUED)





# HEATER AND MANUAL AIR CONDITIONER





#### HEATER AND MANUAL AIR CONDITIONER (CONTINUED)





#### HEATER AND MANUAL AIR CONDITIONE