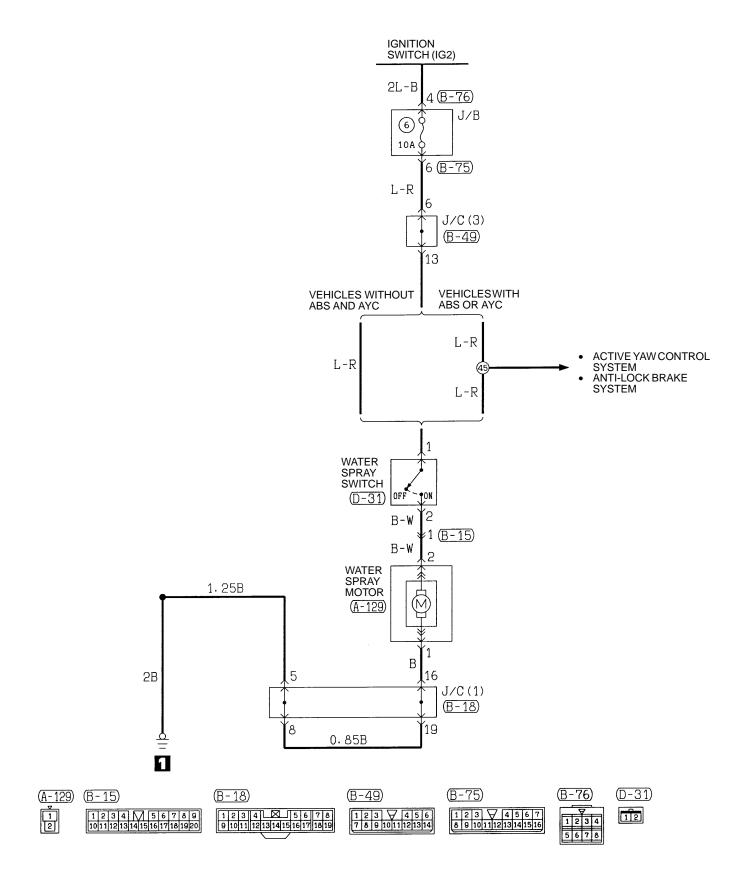

Y AUTOMATIC AIR CONDITIONER (CONTINUED)



#### WINDSHIELD WIPER AND WASHER <INTERMITTENT WIPER>



# **REAR WIPER AND WASHER**



#### NOTES

# DEFOGGER AND DOOR MIRROR HEATER <VEHICLES WITHOUT FULLY AUTOMATIC AIR CONDITIONER>





# DEFOGGER AND DOOR MIRROR HEATER <VEHICLES WITH FULLY AUTOMATIC AIR CONDITIONER>





# SPARE CONNECTOR FOR RADIO





# RADIO <4-SPEAKER, 6-SPEAKER>



**C-70** 



#### RADIO <4-SPEAKER, 6-SPEAKER> (CONTINUED)



#### NOTES

# ANTI-LOCK BRAKE SYSTEM (ABS)



8C15J07AA





### ANTI-LOCK BRAKE SYSTEM (ABS) (CONTINUED)





#### ANTI-LOCK BRAKE SYSTEM (ABS) (CONTINUED)



#### NOTES

# ACTIVE YAW CONTROL SYSTEM (AYC)





### ACTIVE YAW CONTROL SYSTEM (AYC) (CONTINUED)





### ACTIVE YAW CONTROL SYSTEM (AYC) (CONTINUED)





# INTERCOOLER WATER SPRAY SYSTEM



8C15J09AA