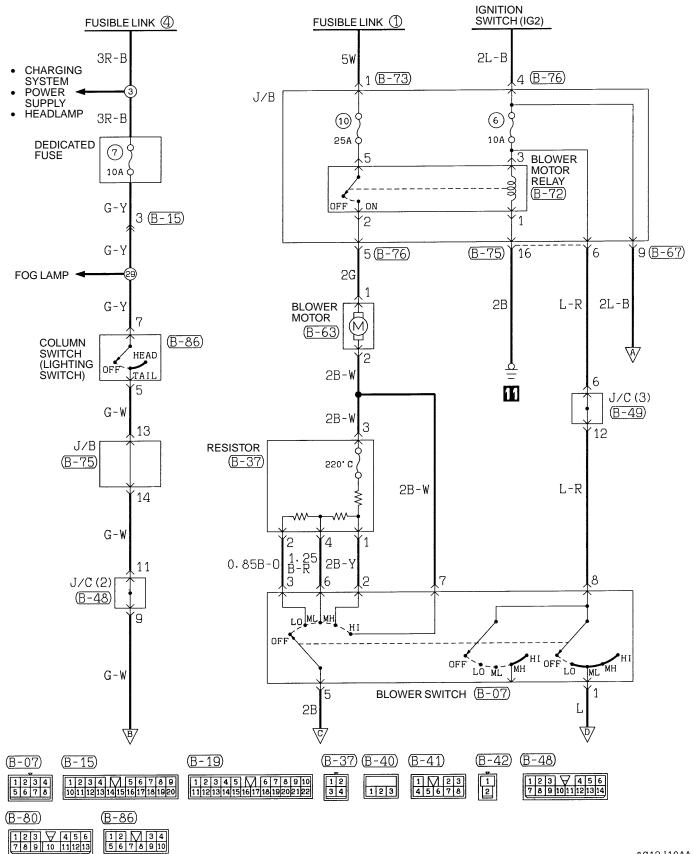

# HEATER AND MANUAL AIR CONDITIONER

#### HEATER AND MANUAL AIR CONDITIONER (CONTINUED)