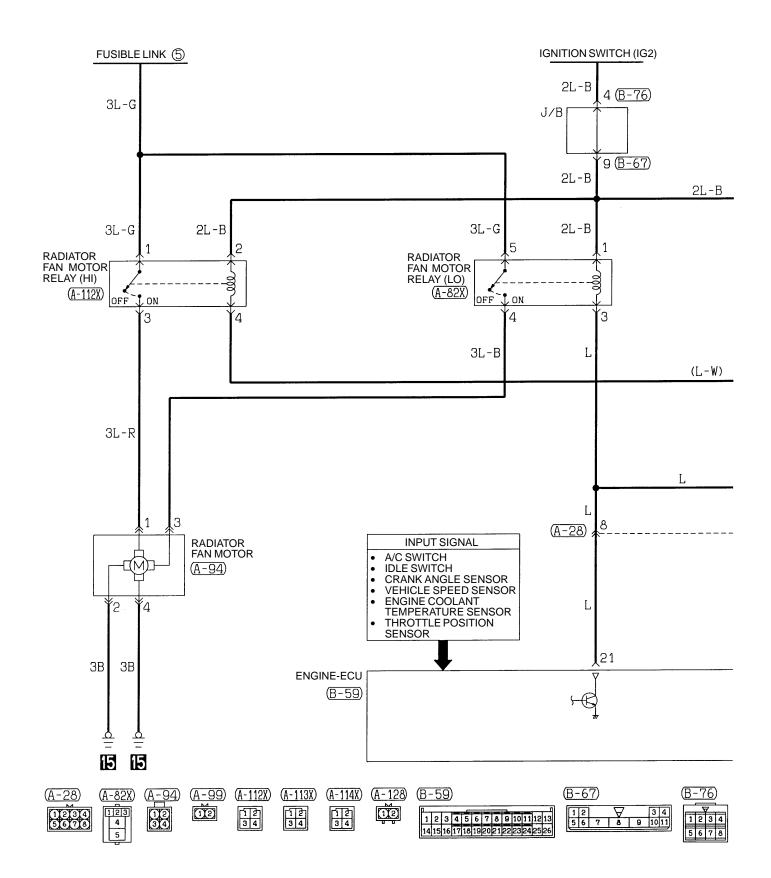

nnector No. | Name                           |
|---------------|-------------------------------|---------------|--------------------------------|
| A-82X         | Radiator fan motor relay (LO) | A-113X        | Condenser fan motor relay (LO) |
| A-112X        | Radiator fan motor relay (HI) | A-114X        | Condenser fan motor relay (HI) |

Relay box in engine compartment



(A/C relay box)



## POWER DISTRIBUTION SYSTEM







- RADIO
- SPARE CONNECTOR FOR RADIO

#### **POWER DISTRIBUTION SYSTEM (CONTINUED)**







### **POWER DISTRIBUTION SYSTEM (CONTINUED)**





## STARTING SYSTEM



## **IGNITION SYSTEM**



## **CHARGING SYSTEM**





## ENGINE CONTROL SYSTEM





#### **ENGINE CONTROL SYSTEM (CONTINUED)**





#### **ENGINE CONTROL SYSTEM (CONTINUED)**







## COOLING SYSTEM





## ROOM LAMP AND LUGGAGE COMPARTMENT LAMP



#### NOTES

## TURN-SIGNAL LAMP AND HAZARD LAMP





TURN-SIGNAL LAMP AND HAZARD LAMP (CONTINUED)

**C-40** 



# STOP LAMP



## **BACK-UP LAMP**



# **OIL PRESSURE WARNING LAMP**



# CENTRAL DOOR LOCKING SYSTEM <VEHICLES WITH KEYLESS ENTRY SYSTEM>





# CENTRAL DOOR LOCKING SYSTEM <VEHICLES WITH KEYLESS ENTRY SYSTEM> (CONTINUED)





# HEATER AND MANUAL AIR CONDITIONER





#### HEATER AND MANUAL AIR CONDITIONER (CONTINUED)





#### HEATER AND MANUAL AIR CONDITIONER (CONTINUED)



#### NOTES

# FULLY AUTOMATIC AIR CONDITIONER





#### FULLY AUTOMATIC AIR CONDITIONER (CONTINUED)







#### FULLY AUTOMATIC AIR CONDITIONER (CONTINUED)



**C-58** 



(A-28)

#### FULLY AUTOMATIC AIR CONDITIONER (CONTINUED)



#### WINDSHIELD WIPER AND W