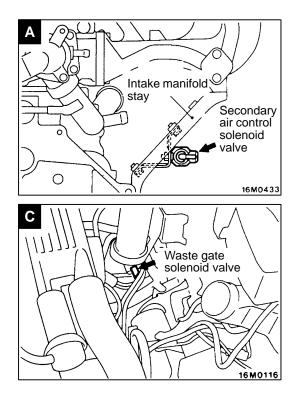

# ENGINE COMPARTMENT

| A-01 (2-B)  | Brake fluid level switch     |
|-------------|------------------------------|
| A-03 (1-B)  | Noise condenser              |
| A-04 (1)    | Alternator                   |
| A-05 (4-GR) | Alternator                   |
| A-09 (1-B)  | Starter                      |
| A-10 (1)    | Starter                      |
| A-12 (2-B)  | Fuel pressure solenoid valve |
| A-16 (4-B)  | Throttle position sensor     |
| A-18 (6-B)  | Idle speed control servo     |
| A-19 (3-B)  | Vehicle speed sensor         |

| A-20 (4-B)<br>A-21 (8-B)<br>A-22 (2-B)<br>A-23 (2-B)<br>A-25 (7-B) | Windshield wiper motor<br>Hydraulic unit <vehicles abs="" with=""><br/>Hydraulic unit <vehicles abs="" with=""><br/>Waste gate solenoid valve<br/>Air flow sensor</vehicles></vehicles> |
|--------------------------------------------------------------------|-----------------------------------------------------------------------------------------------------------------------------------------------------------------------------------------|
| A-26 (2-B)                                                         | Front speed sensor (LH) <vehicles td="" with<=""></vehicles>                                                                                                                            |
| /(20 (2 D)                                                         | ABS>                                                                                                                                                                                    |
| A-28 (8-B)                                                         | Control harness and front harness combination                                                                                                                                           |

## SOLENOID VALVE

| Name                                                     | Symbol | Name                                 | Symbol |
|----------------------------------------------------------|--------|--------------------------------------|--------|
| Direction valve <vehicles ayc="" with=""> D</vehicles>   |        | Secondary air control solenoid valve | А      |
| Fuel pressure solenoid valve B                           |        | Waste gate solenoid valve            | С      |
| Proportioning valve <vehicles ayc="" with=""></vehicles> | D      |                                      |        |