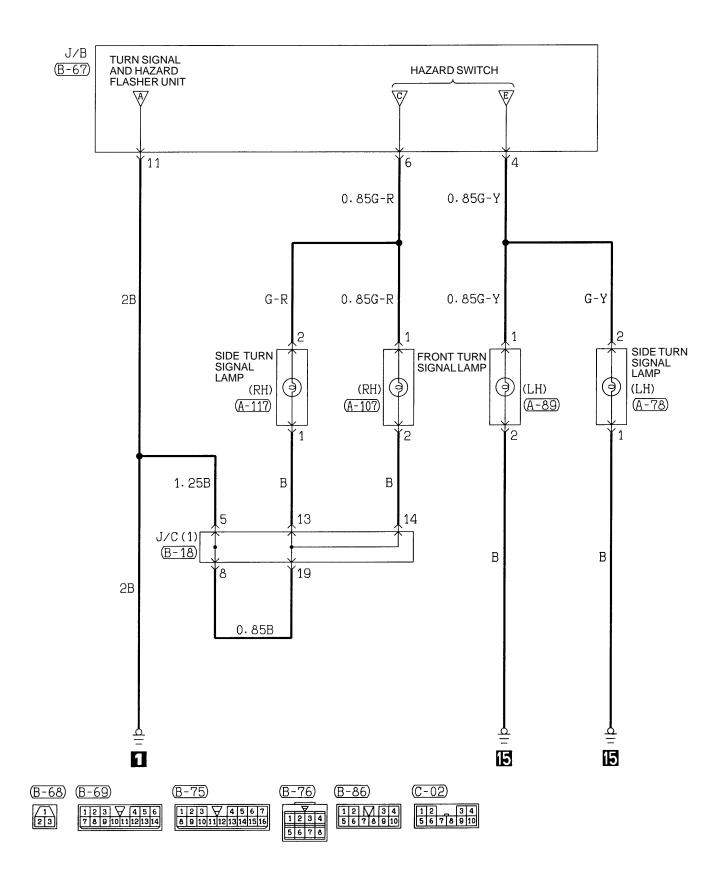

## TURN-SIGNAL LAMP AND HAZARD LAMP

TURN-SIGNAL LAMP AND HAZARD LAMP (CONTINUED)

**C-40** 