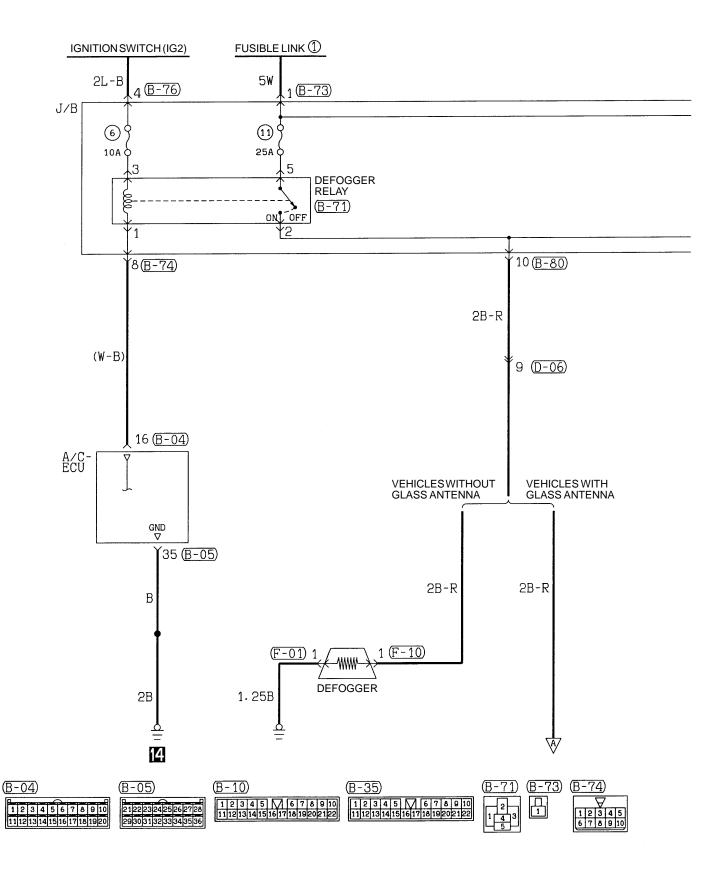

# DEFOGGER AND DOOR MIRROR HEATER <VEHICLES WITHOUT FULLY AUTOMATIC AIR CONDITIONER>