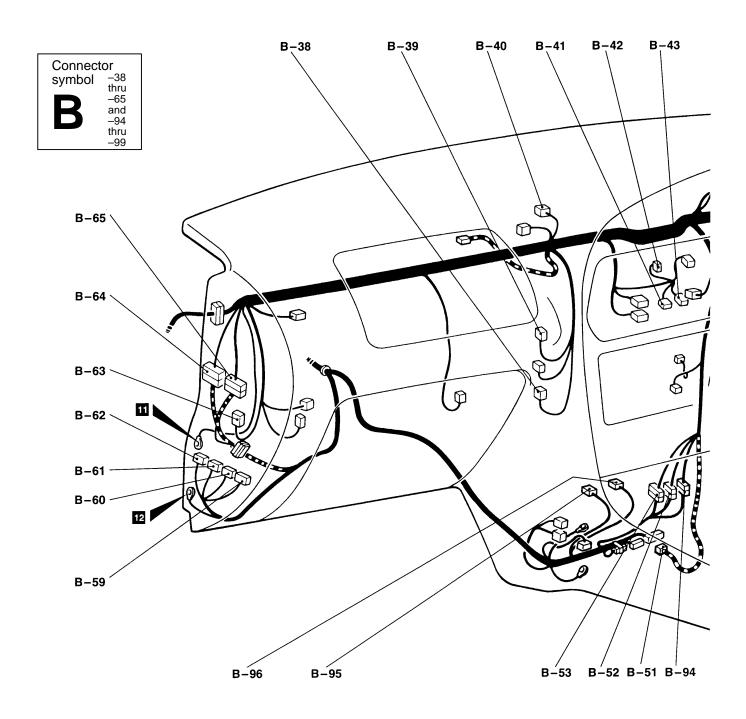

B-38 (2) Sunlight sensor <vehicles with fully automatic air conditioner>
 B-39 (6) Air mix damper motor and potentiometer <vehicles with fully automatic air conditioner>

B-40 (3) Automatic compressor ECU

<vehicles with manual air conditioner> B-41 (8) A/C switch

<vehicles with manual air conditioner>
 B-42 (2)
 Blower switch illumination lamp <vehicles with heater or manual air conditioner>

B-43 (6-B) Defogger switch <vehicles with heater or manual air conditioner>

| B-44 (6)    | Body harness and roof harness combina-<br>tion <vehicles sunroof="" with=""></vehicles> |
|-------------|-----------------------------------------------------------------------------------------|
| B-45 (2-B)  | Diode (for keyless entry system circuit)                                                |
| B-46 (2)    | Spare connector for fog lamp switch                                                     |
|             | <vehicles fog="" lamp="" without=""></vehicles>                                         |
| B-48 (14)   | Jumper connector (2)                                                                    |
| B-49 (14)   | Jumper connector (3)                                                                    |
| B-50 (14-L) | Jumper connector (4)                                                                    |
| B-51 (21-Y) | SRS-ECU                                                                                 |
| B-52 (16-B) | Control harness and body harness combination <vehicles abs="" with=""></vehicles>       |

| B-59 (26-Y)<br>B-60 (16-Y) | Engine-ECU<br>Engine-ECU                                                                            | B-65 (16-B) | Control harness and body harness combination     |
|----------------------------|-----------------------------------------------------------------------------------------------------|-------------|--------------------------------------------------|
| B-61 (12-Y)                | Engine-ECU                                                                                          | B-94 (13)   | Control harness and body harness                 |
| B-62 (22-Y)                | Engine-ECU                                                                                          |             | combination <vehicles ayc="" with=""></vehicles> |
| B-63 (2)                   | Blower motor <vehicles heater="" or<="" td="" with=""><td>B-95 (26)</td><td>AYC-ECU</td></vehicles> | B-95 (26)   | AYC-ECU                                          |
|                            | manual air conditioner>                                                                             | B-96 (16)   | AYC-ECU                                          |
| B-64 (13)                  | Control harness and body harness combination                                                        | B-99 (12)   | Diagnosis connector                              |