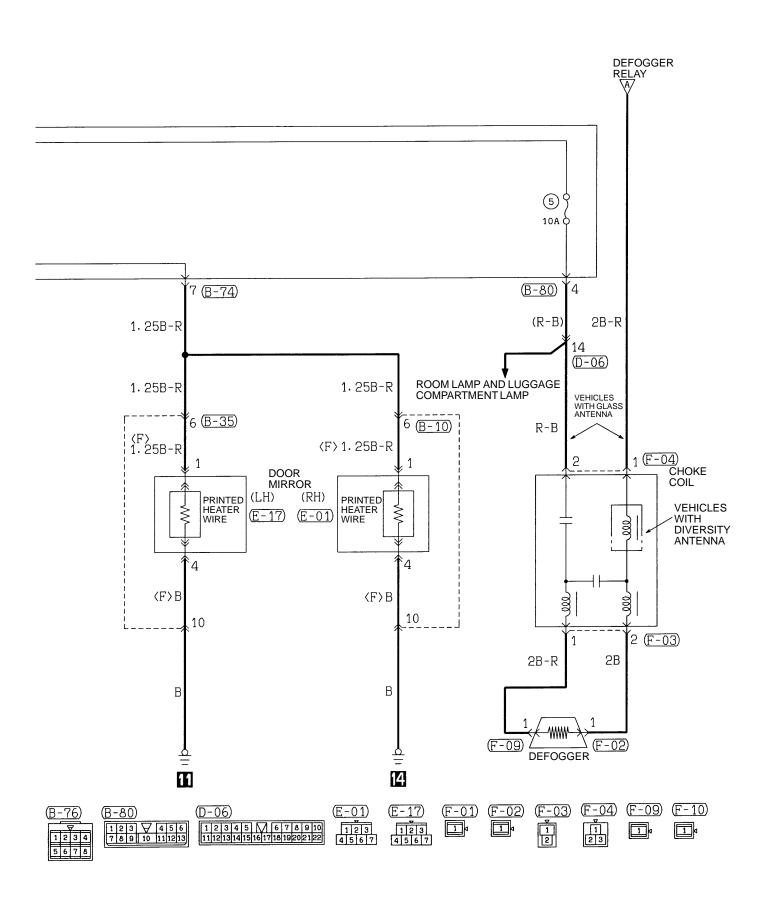

# DEFOGGER AND DOOR MIRROR HEATER <VEHICLES WITH FULLY AUTOMATIC AIR CONDITIONER>