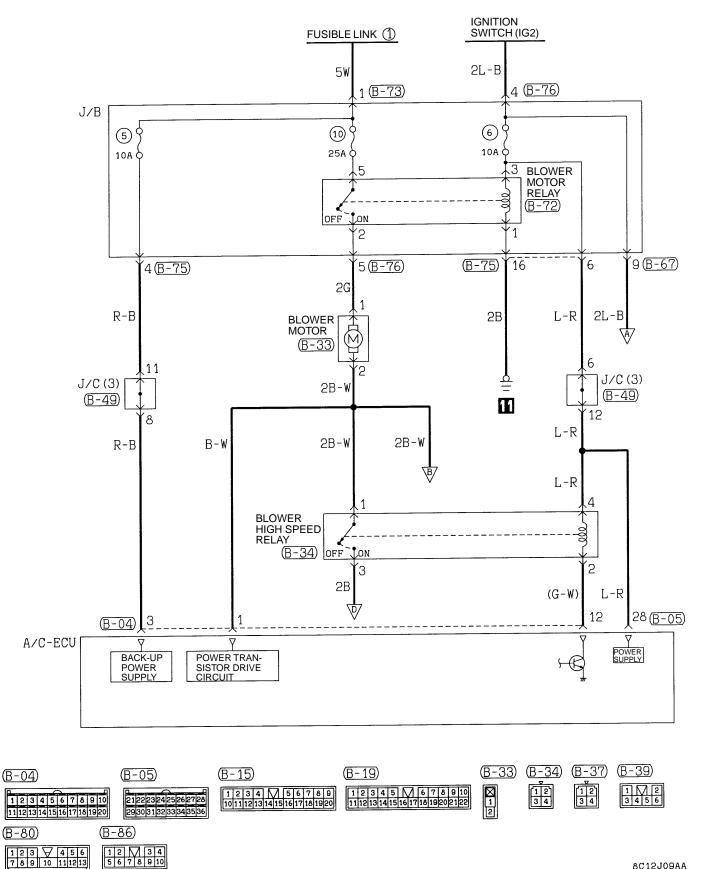

# HEATER AND MANUAL AIR CONDITIONER

#### HEATER AND MANUAL AIR CONDITIONER (CONTINUED)