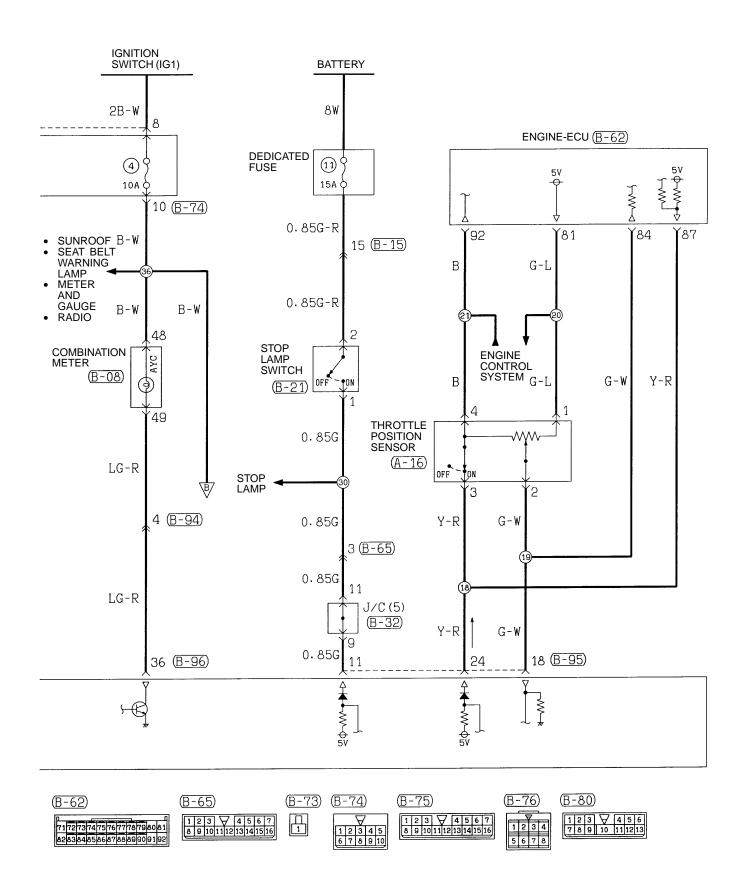

#### FULLY AUTOMATIC AIR CONDITIONER (CONTINUED)







#### FULLY AUTOMATIC AIR CONDITIONER (CONTINUED)



**C-58** 



(A-28)

#### FULLY AUTOMATIC AIR CONDITIONER (CONTINUED)



#### WINDSHIELD WIPER AND WASHER <INTERMITTENT WIPER>



# **REAR WIPER AND WASHER**



#### NOTES

# DEFOGGER AND DOOR MIRROR HEATER <VEHICLES WITHOUT FULLY AUTOMATIC AIR CONDITIONER>





# DEFOGGER AND DOOR MIRROR HEATER <VEHICLES WITH FULLY AUTOMATIC AIR CONDITIONER>





# SPARE CONNECTOR FOR RADIO





# RADIO <4-SPEAKER, 6-SPEAKER>



**C-70** 



#### RADIO <4-SPEAKER, 6-SPEAKER> (CONTINUED)



#### NOTES

# ANTI-LOCK BRAKE SYSTEM (ABS)



8C15J07AA





### ANTI-LOCK BRAKE SYSTEM (ABS) (CONTINUED)





#### ANTI-LOCK BRAKE SYSTEM (ABS) (CONTINUED)



#### NOTES

# ACTIVE YAW CONTROL SYSTEM (AYC)





### ACTIVE YAW CONTROL SYSTEM (AYC) (CONTINUED)





### ACTIVE YAW CONTROL SYSTEM (AYC) (CONTINUED)





# INTERCOOLER WATER SPRAY SYSTEM



8C15J09AA