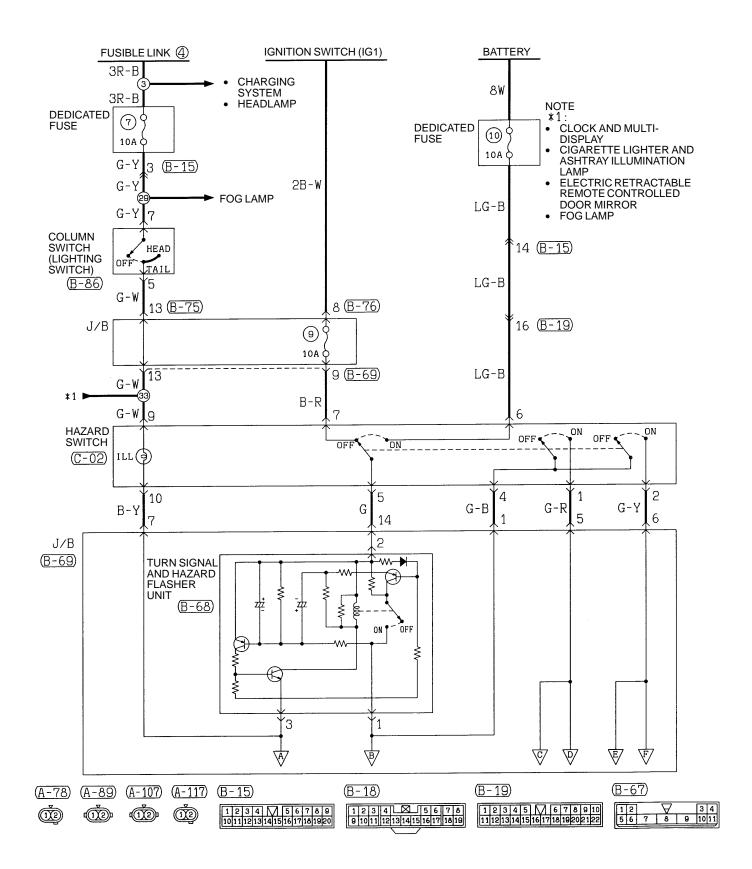

## TURN-SIGNAL LAMP AND HAZARD LAMP

TURN-SIGNAL LAMP AND HAZARD LAMP (CONTINUED)

**C-40** 