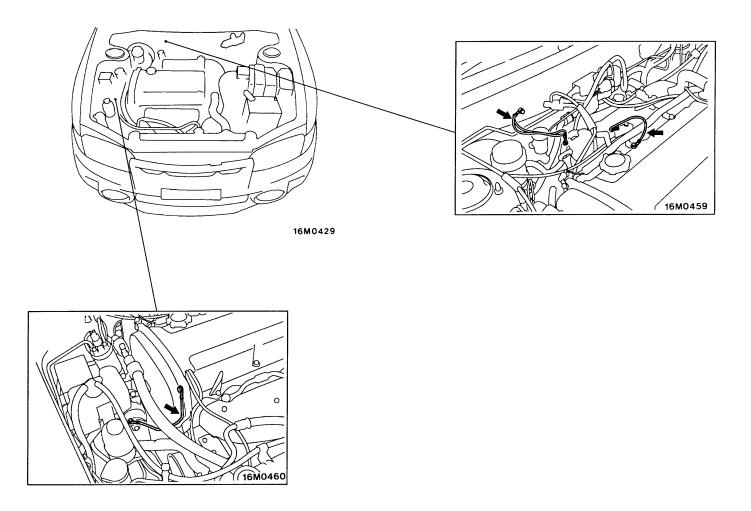

|        |









## SOLENOID VALVE

| Name                                                     | Symbol | Name                                 | Symbol |
|----------------------------------------------------------|--------|--------------------------------------|--------|
| Direction valve <vehicles ayc="" with=""> D</vehicles>   |        | Secondary air control solenoid valve | А      |
| Fuel pressure solenoid valve B                           |        | Waste gate solenoid valve            | С      |
| Proportioning valve <vehicles ayc="" with=""></vehicles> | D      |                                      |        |









## CHECK CONNECTOR AND SPARE CONNECTOR





16M0429

## FUSIBLE LINK AND FUSE



## **GROUND CABLE**



# GROUND



# **CIRCUIT DIAGRAM**

## CENTRALIZED JUNCTION

## CENTRALIZED RELAY

| Connector No. | Name                          | Connector No. | Name                           |
|---------------|-------------------------------|---------------|--------------------------------|
| A-82X         | Radiator fan motor relay (LO) | A-113X        | Condenser fan motor relay (LO) |
| A-112X        | Radiator fan motor relay (HI) | A-114X        | Condenser fan motor relay (HI) |

Relay box in engine compartment



(A/C relay box)



## POWER DISTRIBUTION SYSTEM







- RADIO
- SPARE CONNECTOR FOR RADIO

#### **POWER DISTRIBUTION SYSTEM (CONTINUED)**







### **POWER DISTRIBUTION SYSTEM (CONTINUED)**





## STARTING SYSTEM



## **IGNITION SYSTEM**



## **CHARGING SYSTEM**





## ENGINE C