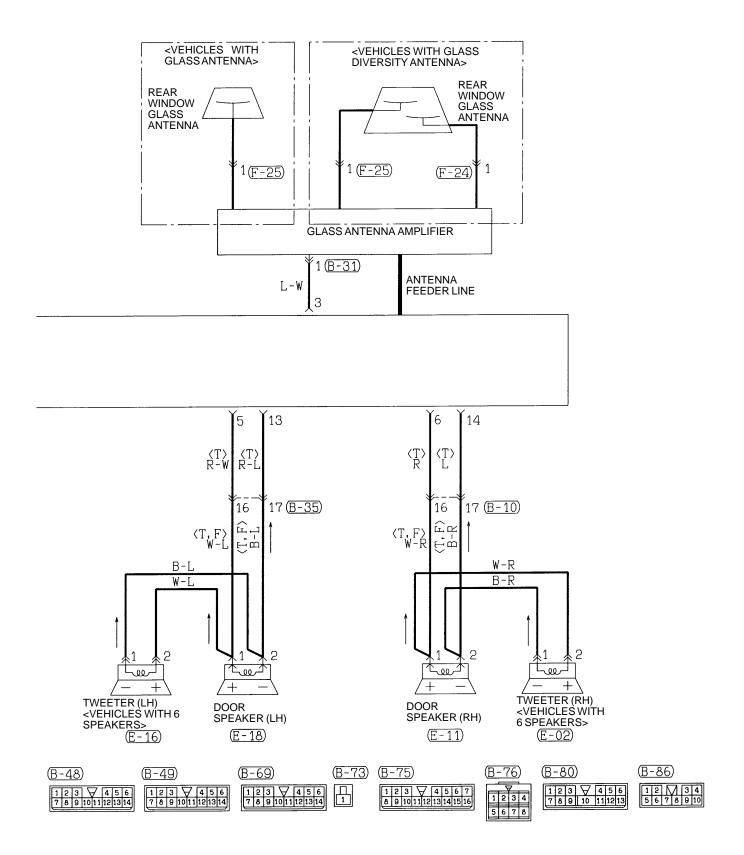

# RADIO <4-SPEAKER, 6-SPEAKER>

**C-70** 

#### RADIO <4-SPEAKER, 6-SPEAKER> (CONTINUED)