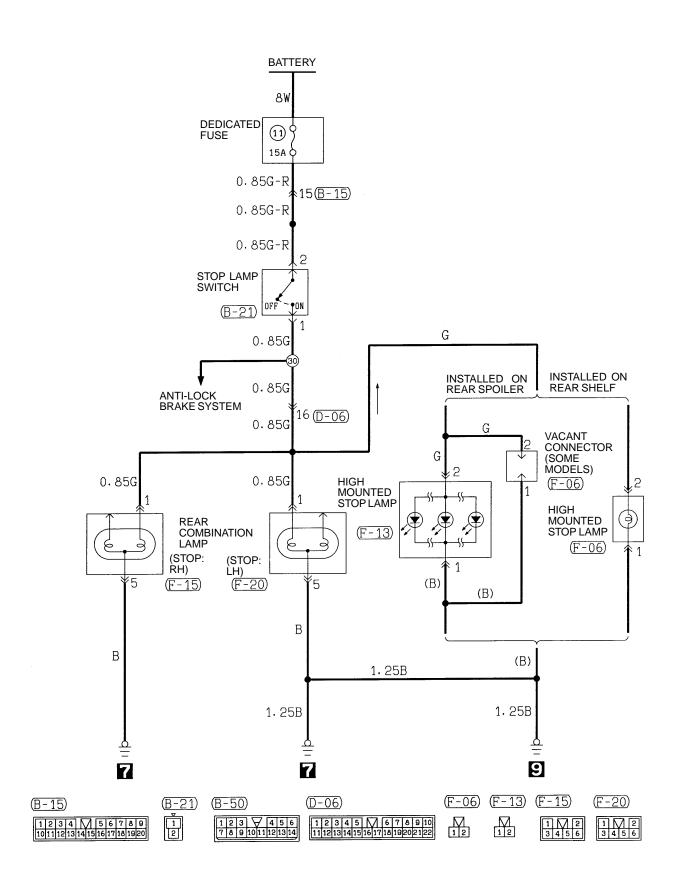

an motor relay (LO) | A-113X        | Condenser fan motor relay (LO) |
| A-112X        | Radiator fan motor relay (HI) | A-114X        | Condenser fan motor relay (HI) |

Relay box in engine compartment



(A/C relay box)



## POWER DISTRIBUTION SYSTEM







- RADIO
- SPARE CONNECTOR FOR RADIO

#### **POWER DISTRIBUTION SYSTEM (CONTINUED)**







### **POWER DISTRIBUTION SYSTEM (CONTINUED)**





## STARTING SYSTEM



## **IGNITION SYSTEM**



## **CHARGING SYSTEM**





## ENGINE CONTROL SYSTEM





#### **ENGINE CONTROL SYSTEM (CONTINUED)**





#### **ENGINE CONTROL SYSTEM (CONTINUED)**







## COOLING SYSTEM





## ROOM LAMP AND LUGGAGE COMPARTMENT LAMP



#### NOTES

## TURN-SIGNAL LAMP AND HAZARD LAMP





TURN-SIGNAL LAMP AND HAZARD LAMP (CONTINUED)

**C-40** 



# STOP LAMP



## **BACK-UP LAMP**



# **OIL PRESSURE WARNING LAMP**



# CENTRAL DOOR LOCKING SYSTEM <VEHICLES WITH KEYLESS ENTRY SYSTEM>





# CENTRAL DOOR LOCKING SYSTEM <VEHICLES WITH KEYLESS ENTRY SYSTEM> (CONTINUED)





# HEATER AND MANUAL AIR CONDITIONER





#### HEATER AND MANUAL AIR CONDITIONER (CONTINUED)





#### HEATER AND MANUAL AIR CONDITIONER (CONTINUED)



#### NOTES

# FULLY AUTOMATIC AIR CONDITIONER





#### FULLY AUTOMATIC AIR CONDITIONER (CONTINUED)







#### FULLY AUTOMATIC AIR CONDITIONER (CONTINUED)



**C-58** 



(A-28)

#### FULLY AUTOMATIC AIR CONDITIONER (CONTINUED)



#### WINDSHIELD WIPER AND WASHER <INTERMITTENT WIPER>



# **REAR WIPER AND WASHER**



#### NOTES

# DEFOGGER AND DOOR MIRROR HEATER <VEHICLES WITHOUT FULLY AUTOMATIC AIR CONDITIONER>





# DEFOGGER