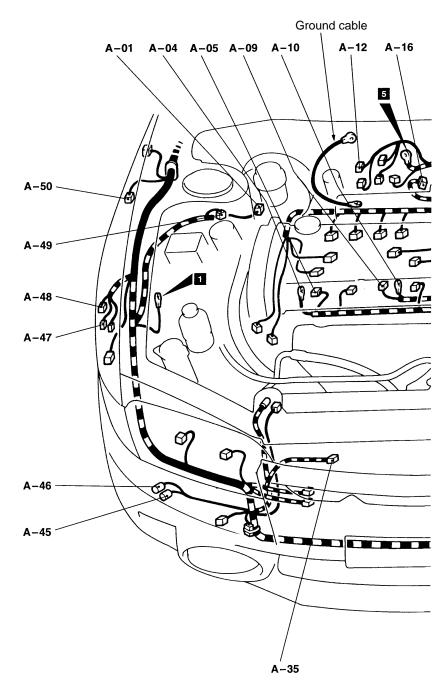

# ENGINE COMPARTMENT

| A-01 (2-B)  | Brake fluid level switch     |
|-------------|------------------------------|
| A-03 (1-B)  | Noise condenser              |
| A-04 (1)    | Alternator                   |
| A-05 (4-GR) | Alternator                   |
| A-09 (1-B)  | Starter                      |
| A-10 (1)    | Starter                      |
| A-12 (2-B)  | Fuel pressure solenoid valve |
| A-16 (4-B)  | Throttle position sensor     |
| A-18 (6-B)  | Idle speed control servo     |
| A-19 (3-B)  | Vehicle speed sensor         |

| A-20 (4-B)<br>A-21 (8-B)<br>A-22 (2-B)<br>A-23 (2-B)<br>A-25 (7-B) | Windshield wiper motor<br>Hydraulic unit <vehicles abs="" with=""><br/>Hydraulic unit <vehicles abs="" with=""><br/>Waste gate solenoid valve<br/>Air flow sensor</vehicles></vehicles> |
|--------------------------------------------------------------------|-----------------------------------------------------------------------------------------------------------------------------------------------------------------------------------------|
| A-26 (2-B)                                                         | Front speed sensor (LH) <vehicles td="" with<=""></vehicles>                                                                                                                            |
| /(20 (2 D)                                                         | ABS>                                                                                                                                                                                    |
| A-28 (8-B)                                                         | Control harness and front harness combination                                                                                                                                           |

| A-29 (2-B)               | Front harness and battery harness combination                                                                 | A-45 (1)<br>A-46 (1) | Horn (RH)<br>Horn (RH)                                       |
|--------------------------|---------------------------------------------------------------------------------------------------------------|----------------------|--------------------------------------------------------------|
| A-33 (1)                 | Horn (LH)                                                                                                     | A-47 (2-G)           | Rear washer motor                                            |
| A-34 (1)                 | Horn (LH)                                                                                                     | A-48 (2)             | Windshield washer motor                                      |
| A-35 (2-BR)              | Outside air temperature sensor <vehicles< td=""><td>A-49 (2-BR)</td><td>Dual pressure switch</td></vehicles<> | A-49 (2-BR)          | Dual pressure switch                                         |
|                          | with fully automatic air conditioner>                                                                         | A-50 (2-B)           | Front speed sensor (RH) <vehicles td="" with<=""></vehicles> |
| A-38 (2-B)<br>A-39 (1-B) | Engine coolant temperature sensor<br>Engine coolant temperature gauge unit                                    |                      | ABS>                                                         |

| A-94 (4-GR)<br>A-96 (2-GR)<br>A-97 (3-B)<br>A-99 (2-B)<br>A-101 (1)<br>A-102 (1)<br>A-102 (1)<br>A-103 (2-B)<br>A-104 (2)<br>A-105 (3-B)<br>A-106 (1-B)<br>A-107 (2-BR)<br>A-110 (3-GR) | Radiator fan motor<br>Knock sensor<br>Camshaft position sensor<br>Condenser fan motor<br>Power steering oil pressure switch<br>Spare connector for fog lamp<br>Fog lamp (RH)<br>Position lamp (RH)<br>Headlamp (RH)<br>A/C compressor assembly<br>Front turn signal lamp (RH)<br>Ignition coil 1 | A-112X (4)<br>A-113X (4)<br>A-114X (4)<br>A-116X (4)<br>A-117 (2-GR)<br>A-123 (5-B)<br>A-124 (6-B)<br>A-125 (2-B)<br>A-126 (5-B)<br>A-126 (5-B)<br>A-127 (2-B)<br>A-128 (2-GR)<br>A-129 (2-B) | Radiator fan relay (HI)<br>Condenser fan relay (LO)<br>Condenser fan relay (HI)<br>A/C compressor relay<br>Side turn signal lamp (RH)<br>Fuel pump relay No.2<br>Fuel pump resistor<br>Resistor (for injector)<br>AYC relay<br>Secondary air control solenoid valve<br>Condenser fan motor<br>Water spray motor |
|-----------------------------------------------------------------------------------------------------------------------------------------------------------------------------------------|--------------------------------------------------------------------------------------------------------------------------------------------------------------------------------------------------------------------------------------------------------------------------------------------------|-----------------------------------------------------------------------------------------------------------------------------------------------------------------------------------------------|-----------------------------------------------------------------------------------------------------------------------------------------------------------------------------------------------------------------------------------------------------------------------------------------------------------------|
| A-110 (3-GR)<br>A-111 (3-GR)                                                                                                                                                            | Ignition coil 1<br>Ignition coil 2                                                                                                                                                                                                                                                               | A-129 (2-B)<br>A-131 (1-B)                                                                                                                                                                    | Water spray motor<br>Noise condenser                                                                                                                                                                                                                                                                            |
|                                                                                                                                                                                         |                                                                                                                                                                                                                                                                                                  |                                                                                                                                                                                               |                                                                                                                                                                                                                                                                                                                 |