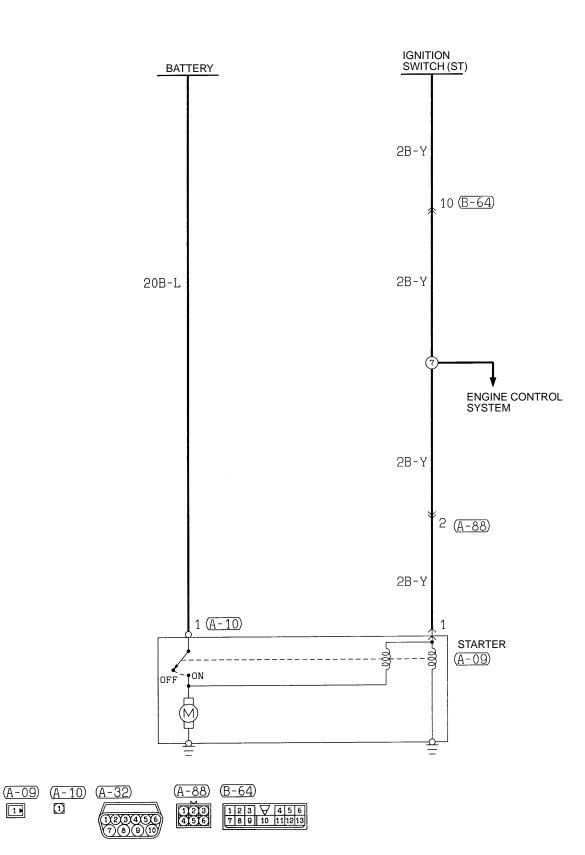

TOR





16M0429

## FUSIBLE LINK AND FUSE



## **GROUND CABLE**



# GROUND



# **CIRCUIT DIAGRAM**

## CENTRALIZED JUNCTION

## CENTRALIZED RELAY

| Connector No. | Name                          | Connector No. | Name                           |
|---------------|-------------------------------|---------------|--------------------------------|
| A-82X         | Radiator fan motor relay (LO) | A-113X        | Condenser fan motor relay (LO) |
| A-112X        | Radiator fan motor relay (HI) | A-114X        | Condenser fan motor relay (HI) |

Relay box in engine compartment



(A/C relay box)



## POWER DISTRIBUTION SYSTEM







- RADIO
- SPARE CONNECTOR FOR RADIO

#### **POWER DISTRIBUTION SYSTEM (CONTINUED)**







### **POWER DISTRIBUTION SYSTEM (CONTINUED)**





## STARTING SYSTEM



## **IGNITION SYSTEM**



## **CHARGING SYSTEM**





## ENGINE CONTROL SYSTEM





#### **ENGINE CONTROL SYSTEM (CONTINUED)**





#### **ENGINE CONTROL SYSTEM (CONTINUED)**







## COOLING SYSTEM





## ROOM LAMP AND LUGGAGE COMPARTMENT LAMP



#### NOTES

## TURN-SIGNAL LAMP AND HAZARD LAMP





TURN-SIGNAL LAMP AND HAZARD LAMP (CONTINUED)

**C-40** 



# STOP LAMP



## **BACK-UP LAMP**



# **OIL PRESSURE WARNING LAMP**



# CENTRAL DOOR LOCKING SYSTEM <VEHICLES WITH KEYLESS ENTRY SYSTEM>





# CENTRAL DOOR LOCKING SYSTEM <VEHICLES WITH KEYLESS ENTRY SYSTEM> (CONTINUED)





# HEATER AND MANUAL AIR CONDITIONER





#### HEATER AND MANUAL AIR CONDITIONER (CONTINUED)





#### HEATER AND MANUAL AIR CONDITIONER (CONTINUED)



#### NOTES

# FULLY AUTOMATIC AIR CONDITIONER





####