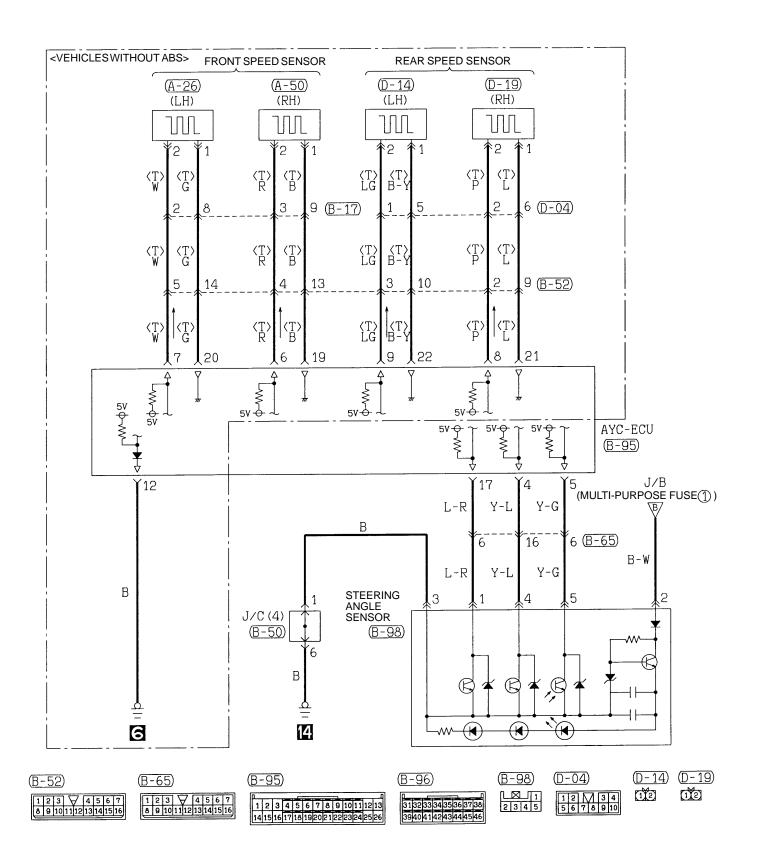

#### FULLY AUTOMATIC AIR CONDITIONER (CONTINUED)



**C-58** 



(A-28)

#### FULLY AUTOMATIC AIR CONDITIONER (CONTINUED)



#### WINDSHIELD WIPER AND WASHER <INTERMITTENT WIPER>



# **REAR WIPER AND WASHER**



#### NOTES

# DEFOGGER AND DOOR MIRROR HEATER <VEHICLES WITHOUT FULLY AUTOMATIC AIR CONDITIONER>





# DEFOGGER AND DOOR MIRROR HEATER <VEHICLES WITH FULLY AUTOMATIC AIR CONDITIONER>





# SPARE CONNECTOR FOR RADIO





# RADIO <4-SPEAKER, 6-SPEAKER>



**C-70** 



#### RADIO <4-SPEAKER, 6-SPEAKER> (CONTINUED)



#### NOTES

# ANTI-LOCK BRAKE SYSTEM (ABS)



8C15J07AA





### ANTI-LOCK BRAKE SYSTEM (ABS) (CONTINUED)





#### ANTI-LOCK BRAKE SYSTEM (ABS) (CONTINUED)



#### NOTES

# ACTIVE YAW CONTROL SYSTEM (AYC)





### ACTIVE YAW CONTROL SYSTEM (AYC) (CONTINUED)





### ACTIVE YAW CONTROL SYSTEM (AYC) (CONTINUED)





# INTERCOOLER WATER SPRAY SYSTEM



8C15J09AA