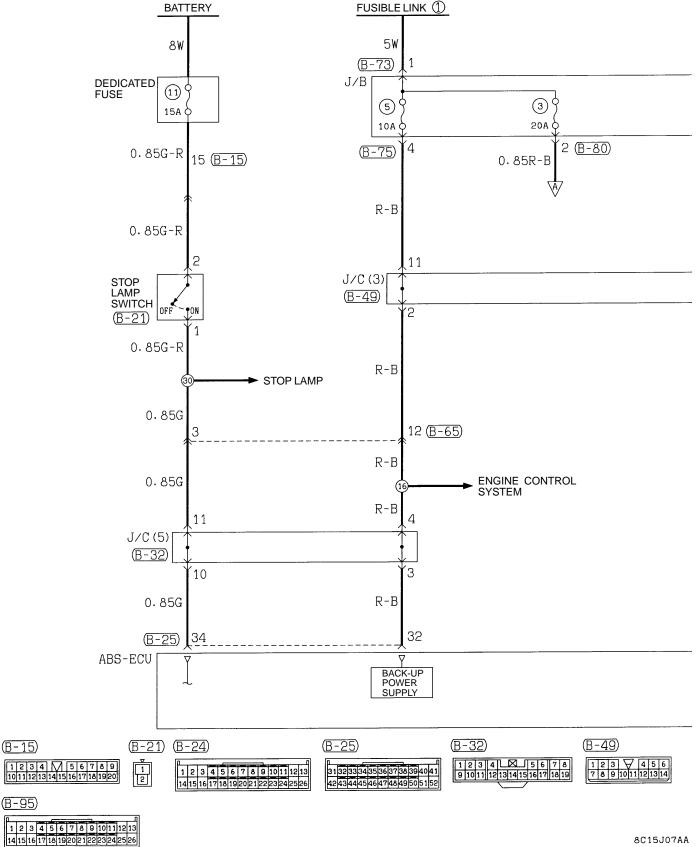

ER





#### HEATER AND MANUAL AIR CONDITIONER (CONTINUED)





#### HEATER AND MANUAL AIR CONDITIONER (CONTINUED)



#### NOTES

# FULLY AUTOMATIC AIR CONDITIONER





#### FULLY AUTOMATIC AIR CONDITIONER (CONTINUED)







#### FULLY AUTOMATIC AIR CONDITIONER (CONTINUED)



**C-58** 



(A-28)

#### FULLY AUTOMATIC AIR CONDITIONER (CONTINUED)



#### WINDSHIELD WIPER AND WASHER <INTERMITTENT WIPER>



# **REAR WIPER AND WASHER**



#### NOTES

# DEFOGGER AND DOOR MIRROR HEATER <VEHICLES WITHOUT FULLY AUTOMATIC AIR CONDITIONER>





# DEFOGGER AND DOOR MIRROR HEATER <VEHICLES WITH FULLY AUTOMATIC AIR CONDITIONER>





# SPARE CONNECTOR FOR RADIO





# RADIO <4-SPEAKER, 6-SPEAKER>



**C-70** 



#### RADIO <4-SPEAKER, 6-SPEAKER> (CONTINUED)



#### NOTES

# ANTI-LOCK BRAKE SYSTEM (ABS)



8C15J07AA





### ANTI-LOCK BRAKE SYSTEM (ABS) (CONTINUED)





#### ANTI-LOCK BRAKE SYSTEM (ABS) (CONTINUED)



#### NOTES

# ACTIVE YAW CONTROL SYSTEM (AYC)





### ACTIVE YAW CONTROL SYSTEM (AYC) (CONTINUED)





### ACTIVE YAW CONTROL SYSTEM (AYC) (CONTINUED)





# INTERCOOLER WATER SPRAY SYSTEM



8C15J09AA