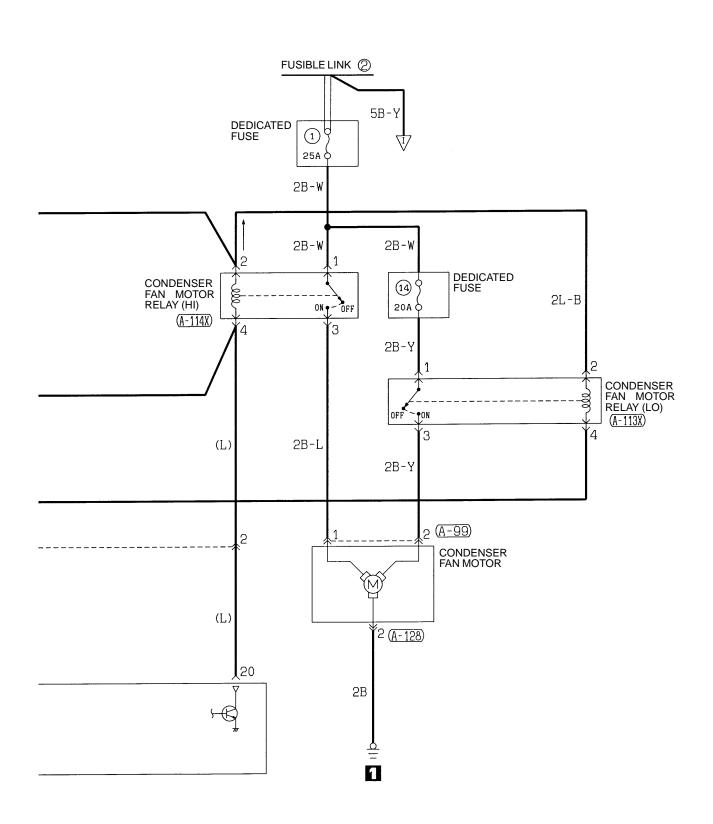

(CONTINUED)**





#### **ENGINE CONTROL SYSTEM (CONTINUED)**







## COOLING SYSTEM





## ROOM LAMP AND LUGGAGE COMPARTMENT LAMP



#### NOTES

## TURN-SIGNAL LAMP AND HAZARD LAMP





TURN-SIGNAL LAMP AND HAZARD LAMP (CONTINUED)

**C-40** 



# STOP LAMP



## **BACK-UP LAMP**



# **OIL PRESSURE WARNING LAMP**



# CENTRAL DOOR LOCKING SYSTEM <VEHICLES WITH KEYLESS ENTRY SYSTEM>





# CENTRAL DOOR LOCKING SYSTEM <VEHICLES WITH KEYLESS ENTRY SYSTEM> (CONTINUED)





# HEATER AND MANUAL AIR CONDITIONER





#### HEATER AND MANUAL AIR CONDITIONER (CONTINUED)





#### HEATER AND MANUAL AIR CONDITIONER (CONTINUED)



#### NOTES

# FULLY AUTOMATIC AIR CONDITIONER





#### FULLY AUTOMATIC AIR CONDITIONER (CONTINUED)







#### FULLY AUTOMATIC AIR CONDITIONER (CONTINUED)



**C-58** 



(A-28)

#### FULLY AUTOMATIC AIR CONDITIONER (CONTINUED)



#### WINDSHIELD WIPER AND WASHER <INTERMITTENT WIPER>



# **REAR WIPER AND WASHER**



#### NOTES

# DEFOGGER AND DOOR MIRROR HEATER <VEHICLES WITHOUT FULLY AUTOMATIC AIR CONDITIONER>





# DEFOGGER AND DOOR MIRROR HEATER <VEHICLES WITH FULLY AUTOMATIC AIR CONDITIONER>





# SPARE CONNECTOR FOR RADIO





# RADIO <4-SPEAKER, 6-SPEAKER>



**C-70** 



#### RADIO <4-SPEAKER, 6-SPEAKER> (CONTINUED)



#### NOTES

# ANTI-LOCK BRAKE SYSTEM (ABS)



8C15J07AA





### ANTI-LOCK BRAKE SYSTEM (ABS) (CONTINUED)





#### ANTI-LOCK BRAKE SYSTEM (ABS) (CONTINUED)



#### NOTES

# ACTIVE YAW CONTROL SYSTEM (AYC)





### ACTIVE YAW CONTROL SYSTEM (AYC) (CONTINUED)





### ACTIVE YAW CONTROL SYSTEM (AYC) (CONTINUED)





# INTERCOOLER W