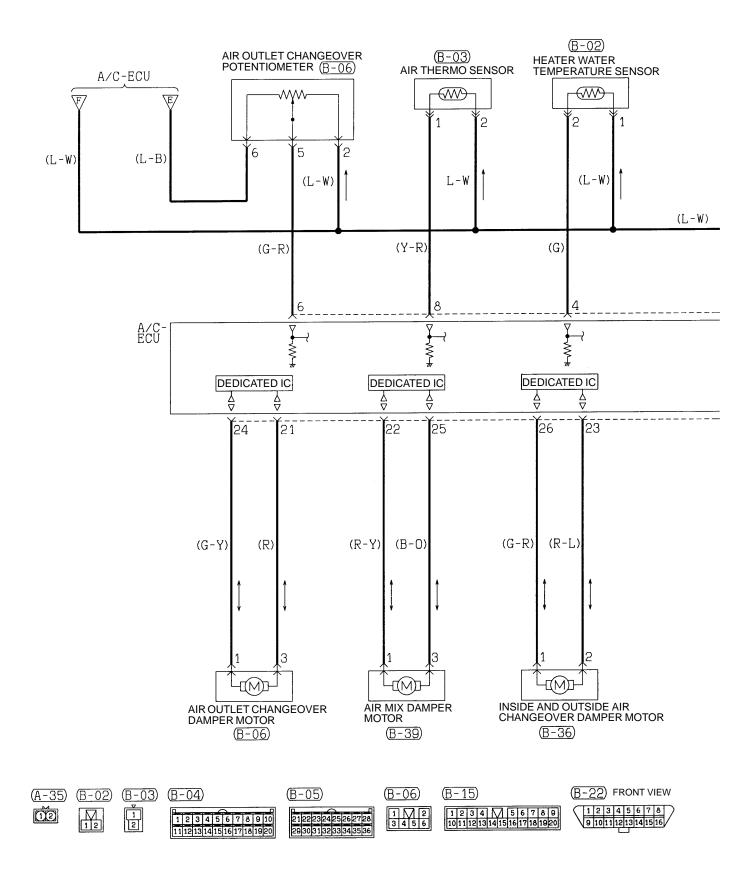

#### FULLY AUTOMATIC AIR CONDITIONER (CONTINUED)

#### FULLY AUTOMATIC AIR CONDITIONER (CONTINUED)

**C-58** 

(A-28)