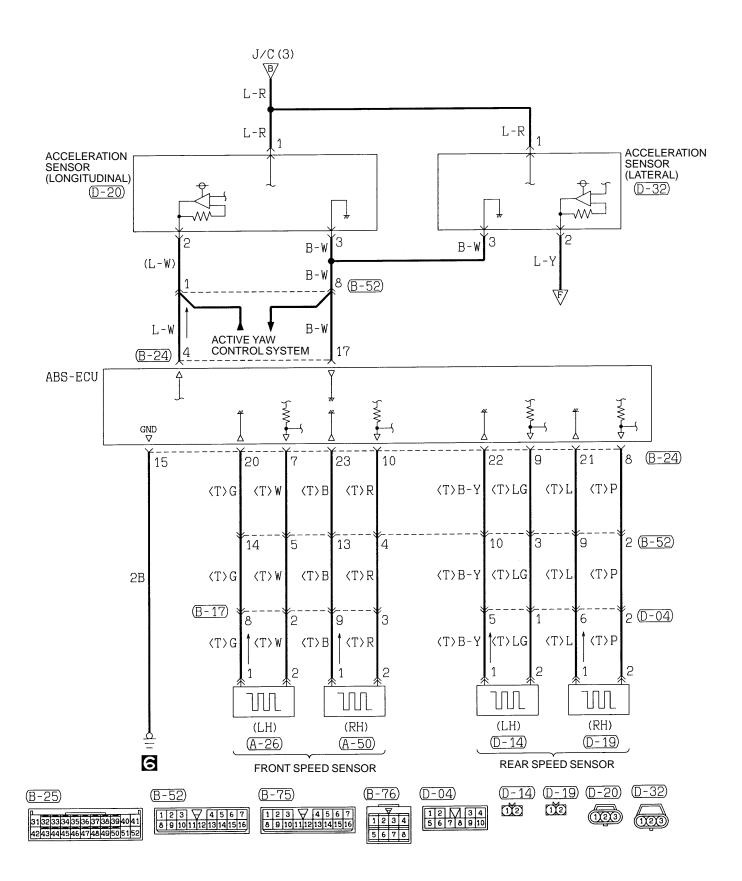

### HEATER AND MANUAL AIR CONDITIONER (CONTINUED)



#### NOTES

# FULLY AUTOMATIC AIR CONDITIONER





#### FULLY AUTOMATIC AIR CONDITIONER (CONTINUED)







#### FULLY AUTOMATIC AIR CONDITIONER (CONTINUED)



**C-58** 



(A-28)

#### FULLY AUTOMATIC AIR CONDITIONER (CONTINUED)



#### WINDSHIELD WIPER AND WASHER <INTERMITTENT WIPER>



# **REAR WIPER AND WASHER**



#### NOTES

# DEFOGGER AND DOOR MIRROR HEATER <VEHICLES WITHOUT FULLY AUTOMATIC AIR CONDITIONER>





# DEFOGGER AND DOOR MIRROR HEATER <VEHICLES WITH FULLY AUTOMATIC AIR CONDITIONER>





# SPARE CONNECTOR FOR RADIO





# RADIO <4-SPEAKER, 6-SPEAKER>



**C-70** 



#### RADIO <4-SPEAKER, 6-SPEAKER> (CONTINUED)



#### NOTES

# ANTI-LOCK BRAKE SYSTEM (ABS)



8C15J07AA





### ANTI-LOCK BRAKE SYSTEM (ABS) (CONTINUED)





#### ANTI-LOCK BRAKE SYSTEM (ABS) (CONTINUED)



#### NOTES

# ACTIVE YAW CONTROL SYSTEM (AYC)





### ACTIVE YAW CONTROL SYSTEM (AYC) (CONTINUED)





### ACTIVE YAW CONTROL SYSTEM (AYC) (CONTINUED)





# INTERCOOLER WATER SPRAY SYSTEM



8C15J09AA