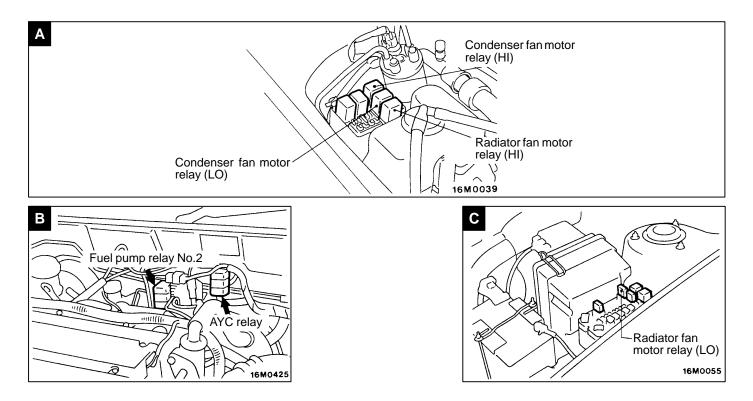

## RELAY

| Name                           | Symbol | Name                          | Symbol |
|--------------------------------|--------|-------------------------------|--------|
| AYC relay                      | В      | Fuel pump relay No.2          | В      |
| Condenser fan motor relay (HI) | А      | Radiator fan motor relay (HI) | А      |
| Condenser fan motor relay (LO) | A      | Radiator fan motor relay (LO) | С      |

## CENTRALIZED RELAY

| Connector No. | Name                          | Connector No. | Name                           |
|---------------|-------------------------------|---------------|--------------------------------|
| A-82X         | Radiator fan motor relay (LO) | A-113X        | Condenser fan motor relay (LO) |
| A-112X        | Radiator fan motor relay (HI) | A-114X        | Condenser fan motor relay (HI) |

Relay box in engine compartment

(A/C relay box)