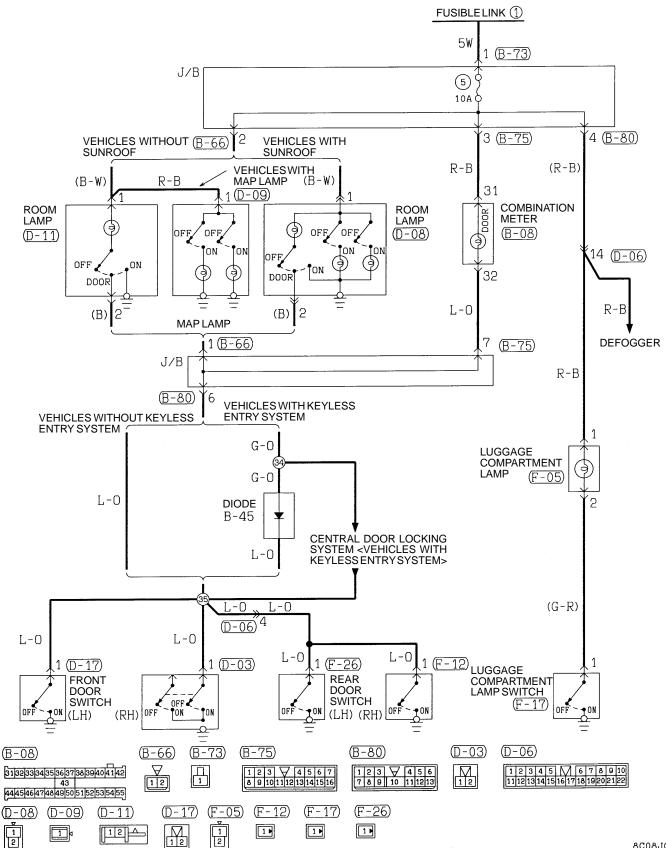

|---------------|-------------------------------|---------------|--------------------------------|
| A-82X         | Radiator fan motor relay (LO) | A-113X        | Condenser fan motor relay (LO) |
| A-112X        | Radiator fan motor relay (HI) | A-114X        | Condenser fan motor relay (HI) |

Relay box in engine compartment



(A/C relay box)



## POWER DISTRIBUTION SYSTEM







- RADIO
- SPARE CONNECTOR FOR RADIO

#### **POWER DISTRIBUTION SYSTEM (CONTINUED)**







### **POWER DISTRIBUTION SYSTEM (CONTINUED)**





## STARTING SYSTEM



## **IGNITION SYSTEM**



## **CHARGING SYSTEM**





## ENGINE CONTROL SYSTEM





#### **ENGINE CONTROL SYSTEM (CONTINUED)**





#### **ENGINE CONTROL SYSTEM (CONTINUED)**







## COOLING SYSTEM





## ROOM LAMP AND LUGGAGE COMPARTMENT LAMP



#### NOTES

## TURN-SIGNAL LAMP AND HAZARD LAMP





TURN-SIGNAL LAMP AND HAZARD LAMP (CONTINUED)

**C-40** 



# STOP LAMP



## **BACK-UP LAMP**



# **OIL PRESSURE WARNING LAMP**



# CENTRAL DOOR LOCKING SYSTEM <VEHICLES WITH KEYLESS ENTRY SYSTEM>





# CENTRAL DOOR LOCKING SYSTEM <VEHICLES WITH KEYLESS ENTRY SYSTEM> (CONTINUED)





# HEATER AND MANUAL AIR CONDITIONER





#### HEATER AND MANUAL AIR CONDITIONER (CONTINUED)





#### HEATER AND MANUAL AIR CONDITIONER (CONTINUED)



#### NOTES

# FULLY AUTOMATIC AIR CONDITIONER





#### FULLY AUTOMATIC AIR CONDITIONER (CONTINUED)







#### FULLY AUTOMATIC AIR CONDITIONER (CONTINUED)



**C-58** 



(A-28)

#### FULLY AUTOMATIC AIR CONDITIONER (CONTINUED)



#### WINDSHIELD WIPER AND WASHER <INTERMITTENT WIPER>



# **REAR WIPER AN