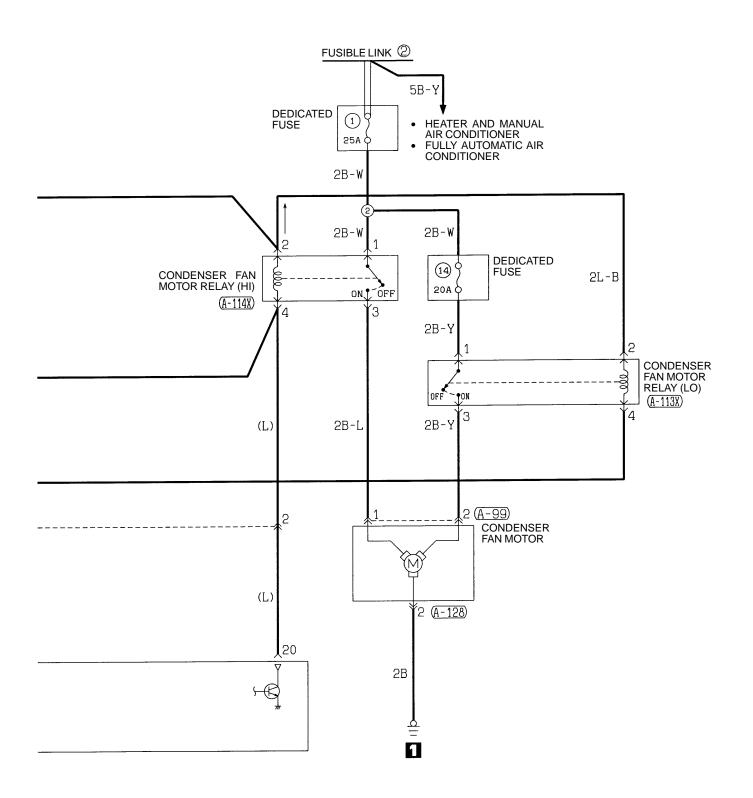

# HEATER AND MANUAL AIR CONDITIONER

#### HEATER AND MANUAL AIR CONDITIONER (CONTINUED)