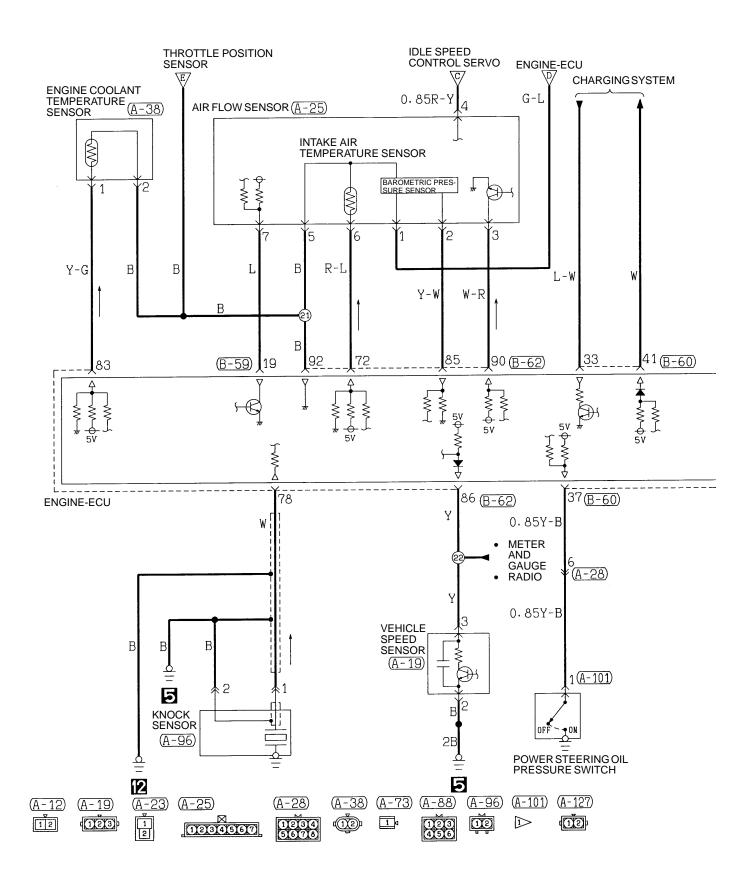

| Connector No. | Name                           |
|---------------|-------------------------------|---------------|--------------------------------|
| A-82X         | Radiator fan motor relay (LO) | A-113X        | Condenser fan motor relay (LO) |
| A-112X        | Radiator fan motor relay (HI) | A-114X        | Condenser fan motor relay (HI) |

Relay box in engine compartment



(A/C relay box)



## POWER DISTRIBUTION SYSTEM







- RADIO
- SPARE CONNECTOR FOR RADIO

#### **POWER DISTRIBUTION SYSTEM (CONTINUED)**







### **POWER DISTRIBUTION SYSTEM (CONTINUED)**





## STARTING SYSTEM



## **IGNITION SYSTEM**



## **CHARGING SYSTEM**





## ENGINE CONTROL SYSTEM





#### **ENGINE CONTROL SYSTEM (CONTINUED)**





#### **ENGINE CONTROL SYSTEM (CONTINUED)**







## COOLING SYSTEM





## ROOM LAMP AND LUGGAGE COMPARTMENT LAMP



#### NOTES

## TURN-SIGNAL LAMP AND HAZARD LAMP





TURN-SIGNAL LAMP AND HAZARD LAMP (CONTINUED)

**C-40** 



# STOP LAMP



## **BACK-UP LAMP**



# **OIL PRESSURE WARNING LAMP**



# CENTRAL DOOR LOCKING SYSTEM <VEHICLES WITH KEYLESS ENTRY SYSTEM>





# CENTRAL DOOR LOCKING SYSTEM <VEHICLES WITH KEYLESS ENTRY SYSTEM> (CONTINUED)





# HEATER AND MANUAL AIR CONDITIONER





#### HEATER AND MANUAL AIR CONDITIONER (CONTINUED)





#### HEATER AND MANUAL AIR CONDITIONER (CONTINUED)



#### NOTES

# FULLY AUTOMATIC AIR CONDITIONER





#### FULLY AUTOMATIC AIR CONDITIONER (CONTINUED)







#### FULLY AUTOMATIC AIR CONDITIONER (CONTINUED)



**C-58** 



(A-28)

#### FULLY AUTOMATIC AIR CONDITIONER (CONTINUED)



##