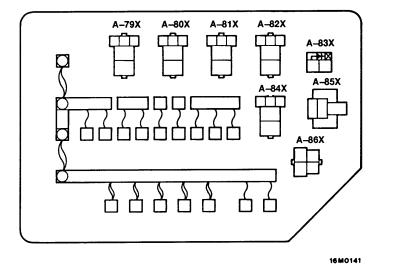

## RELAY

| Name                           | Symbol | Name                          | Symbol |
|--------------------------------|--------|-------------------------------|--------|
| AYC relay                      | В      | Fuel pump relay No.2          | В      |
| Condenser fan motor relay (HI) | А      | Radiator fan motor relay (HI) | А      |
| Condenser fan motor relay (LO) | A      | Radiator fan motor relay (LO) | С      |

## CENTRALIZED RELAY

| Connector No. | Name                          | Connector No. | Name                           |
|---------------|-------------------------------|---------------|--------------------------------|
| A-82X         | Radiator fan motor relay (LO) | A-113X        | Condenser fan motor relay (LO) |
| A-112X        | Radiator fan motor relay (HI) | A-114X        | Condenser fan motor relay (HI) |

Relay box in engine compartment

(A/C relay box)