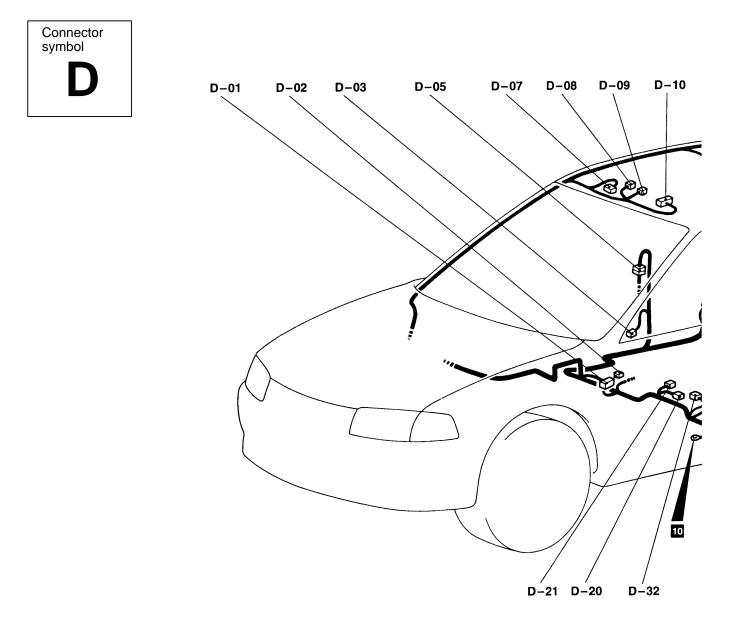

# FLOOR, ROOF, AND SEAT

| D-01 (20)            | Receiver <vehicles entry="" keyless="" system="" with=""></vehicles> |
|----------------------|----------------------------------------------------------------------|
| D-02 (2)             | Seat belt switch                                                     |
| D-03 (2)             | Front door switch (RH)                                               |
| D-04 (10)            | Body harness and fuel harness combina-<br>tion                       |
| D-05 (6)             | Body harness and rear door harness (RH) combination                  |
| D-06 (22)            | Body harness and rear harness combina-<br>tion                       |
| D-07 (6)<br>D-08 (8) | Sunroof switch<br>Room lamp <vehicles sunroof="" with=""></vehicles> |

| D-09 (1)<br>D-10 (18)<br>D-11 (2-GR)<br>D-12 (8)<br>D-13 (3-B)<br>D-14 (2-B)<br>D-16 (6) | Map lamp<br>Sunroof ECU<br>Room lamp <vehicles sunroof="" without=""><br/>Sunroof motor<br/>Fuel gauge unit (sub)<br/>Rear speed sensor (LH)<br/><vehicles abs="" with=""><br/>Body harness and rear door harness (LH)<br/>combination</vehicles></vehicles> |
|------------------------------------------------------------------------------------------|--------------------------------------------------------------------------------------------------------------------------------------------------------------------------------------------------------------------------------------------------------------|
| D-17 (2)<br>D-18 (6)                                                                     |                                                                                                                                                                                                                                                              |

D-19 (2-B) Rear speed sensor (RH) <vehicles with ABS> D-20 (3-B) Acceleration sensor <vehicles with ABS> D-21 (1-B) Parking brake switch D-27 (2) Body harness and rear harness combination <vehicles with AYC>