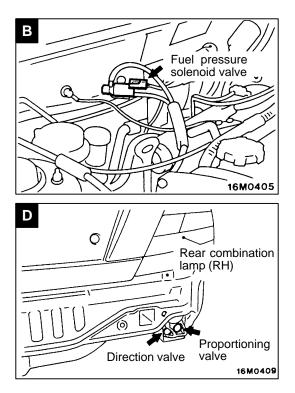

# ENGINE COMPARTMENT

| A-01 (2-B)  | Brake fluid level switch     |
|-------------|------------------------------|
| A-03 (1-B)  | Noise condenser              |
| A-04 (1)    | Alternator                   |
| A-05 (4-GR) | Alternator                   |
| A-09 (1-B)  | Starter                      |
| A-10 (1)    | Starter                      |
| A-12 (2-B)  | Fuel pressure solenoid valve |
| A-16 (4-B)  | Throttle position sensor     |
| A-18 (6-B)  | Idle speed control servo     |
| A-19 (3-B)  | Vehicle speed sensor         |

## LUGGAGE COMPARTMENT

**C-12** 

| F-01 (1-B)<br>F-02 (1-B)<br>F-03 (2)<br>F-04 (3)<br>F-05 (2)<br>F-06 (2)<br>F-08 (2-B)<br>F-09 (1-B)<br>F-10 (1-B)<br>F-10 (1-B)<br>F-11 (3)<br>F-12 (1-B)<br>F-13 (2)<br>F-15 (6)<br>F-16 (2-GR) | Defogger (–) <vehicles choke="" coil="" without=""><br/>Defogger (–) <vehicles choke="" coil="" with=""><br/>Choke coil<br/>Luggage compartment lamp<br/>Vacant connector or high mounted stop<br/>lamp (installed on rear shelf)<br/>Rear speaker (RH)<br/>Defogger (+) <vehicles choke="" coil="" with=""><br/>Defogger (+) <vehicles choke="" coil="" without=""><br/>Defogger (+) <vehicles choke="" coil="" without=""><br/>Rear wiper motor<br/>Rear door switch (RH)<br/>High mounted stop lamp (installed on rear<br/>spoiler)<br/>Rear combination lamp (RH)<br/>Licence plate lamp (RH)</vehicles></vehicles></vehicles></vehicles></vehicles> | F-18 (2-GR)<br>F-20 (6)<br>F-23 (2-B)<br>F-24 (1)<br>F-25 (1)<br>F-26 (1-B)<br>F-26 (1-B)<br>F-27 (3-B)<br>F-28 (2-B)<br>F-29 (2-B)<br>F-30 (8-B)<br>F-31 (2-B)<br>F-32 (2-B)<br>F-33 (6) | Licence plate lamp (LH)<br>Rear combination lamp (LH)<br>Rear speaker (LH)<br>Glass antenna<br><vehicles antenna="" diversity="" glass="" with=""><br/>Glass antenna<br/>Rear door switch (LH)<br/>Proportioning valve <vehicles ayc="" with=""><br/>Direction valve (LH) <vehicles ayc="" with=""><br/>Direction valve (RH) <vehicles ayc="" with=""><br/>Direction valve (RH) <vehicles ayc="" with=""><br/>Rear harness and AYC harness combina-<br/>tion<br/>Accumulator pressure switch<br/><vehicles ayc="" with=""><br/>AYC motor<br/>CD changer</vehicles></vehicles></vehicles></vehicles></vehicles></vehicles> |
|---------------------------------------------------------------------------------------------------------------------------------------------------------------------------------------------------|----------------------------------------------------------------------------------------------------------------------------------------------------------------------------------------------------------------------------------------------------------------------------------------------------------------------------------------------------------------------------------------------------------------------------------------------------------------------------------------------------------------------------------------------------------------------------------------------------------------------------------------------------------|-------------------------------------------------------------------------------------------------------------------------------------------------------------------------------------------|---------------------------------------------------------------------------------------------------------------------------------------------------------------------------------------------------------------------------------------------------------------------------------------------------------------------------------------------------------------------------------------------------------------------------------------------------------------------------------------------------------------------------------------------------------------------------------------------------------------------------|
| F-16 (2-GR)<br>F-17 (1-B)                                                                                                                                                                         | Luggage compartment lamp switch                                                                                                                                                                                                                                                                                                                                                                                                                                                                                                                                                                                                                          | F-33 (6)                                                                                                                                                                                  | CD changer                                                                                                                                                                                                                                                                                                                                                                                                                                                                                                                                                                                                                |

## SOLENOID VALVE

| Name                                                     | Symbol | Name                                 | Symbol |
|----------------------------------------------------------|--------|--------------------------------------|--------|
| Direction valve <vehicles ayc="" with=""> D</vehicles>   |        | Secondary air control solenoid valve | А      |
| Fuel pressure solenoid valve B                           |        | Waste gate solenoid valve            | С      |
| Proportioning valve <vehicles ayc="" with=""></vehicles> | D      |                                      |        |