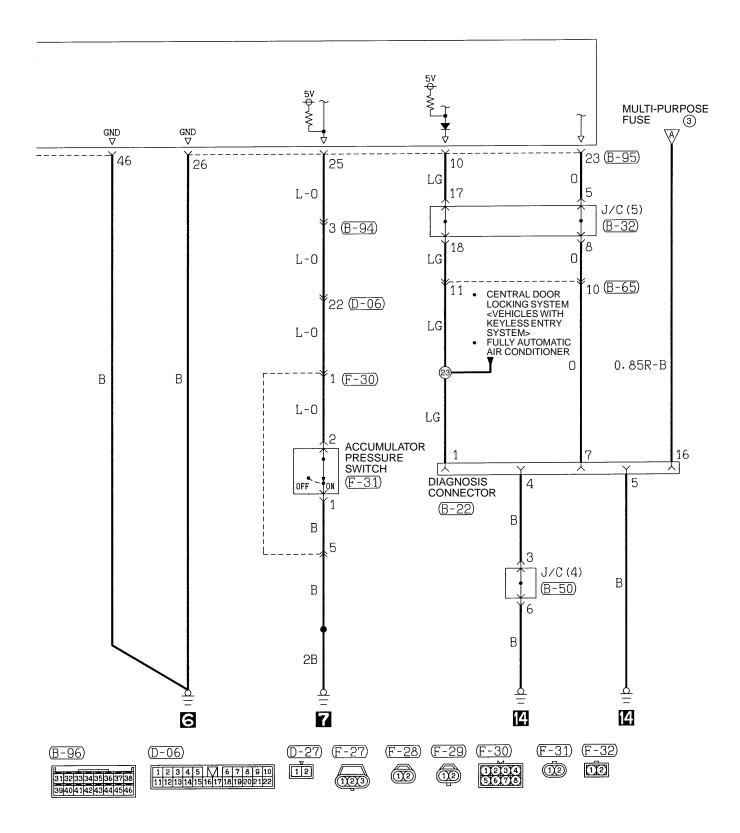

D)



**C-58** 



(A-28)

#### FULLY AUTOMATIC AIR CONDITIONER (CONTINUED)



#### WINDSHIELD WIPER AND WASHER <INTERMITTENT WIPER>



# **REAR WIPER AND WASHER**



#### NOTES

# DEFOGGER AND DOOR MIRROR HEATER <VEHICLES WITHOUT FULLY AUTOMATIC AIR CONDITIONER>





# DEFOGGER AND DOOR MIRROR HEATER <VEHICLES WITH FULLY AUTOMATIC AIR CONDITIONER>





# SPARE CONNECTOR FOR RADIO





# RADIO <4-SPEAKER, 6-SPEAKER>



**C-70** 



#### RADIO <4-SPEAKER, 6-SPEAKER> (CONTINUED)



#### NOTES

# ANTI-LOCK BRAKE SYSTEM (ABS)



8C15J07AA





### ANTI-LOCK BRAKE SYSTEM (ABS) (CONTINUED)





#### ANTI-LOCK BRAKE SYSTEM (ABS) (CONTINUED)



#### NOTES

# ACTIVE YAW CONTROL SYSTEM (AYC)





### ACTIVE YAW CONTROL SYSTEM (AYC) (CONTINUED)





### ACTIVE YAW CONTROL SYSTEM (AYC) (CONTINUED)





# INTERCOOLER WATER SPRAY SYSTEM



8C15J09AA