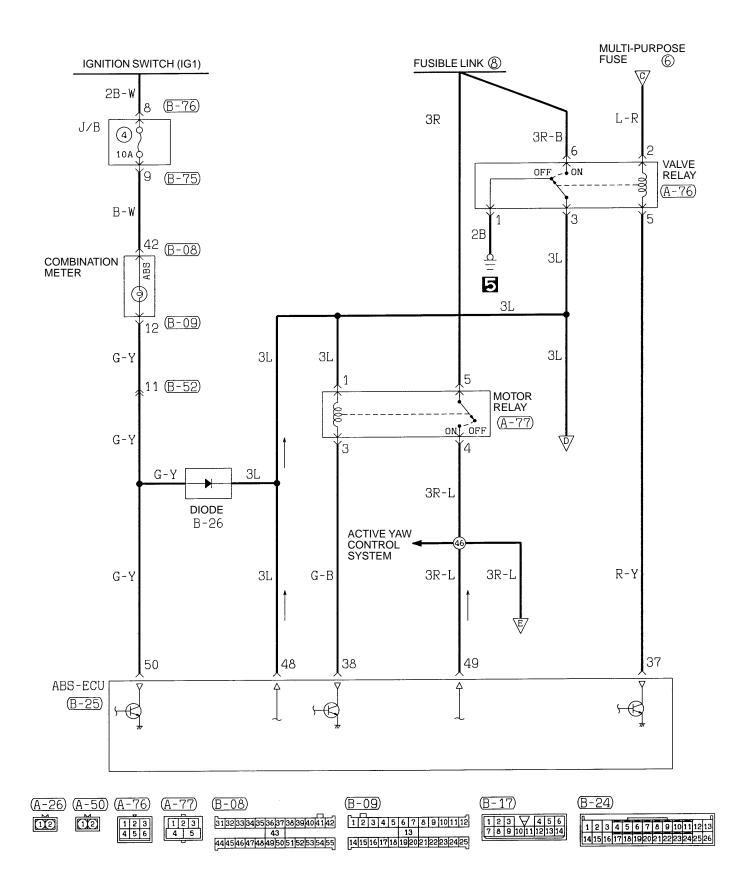

#### HEATER AND MANUAL AIR CONDITIONER (CONTINUED)



#### NOTES

# FULLY AUTOMATIC AIR CONDITIONER





#### FULLY AUTOMATIC AIR CONDITIONER (CONTINUED)







#### FULLY AUTOMATIC AIR CONDITIONER (CONTINUED)



**C-58** 



(A-28)

#### FULLY AUTOMATIC AIR CONDITIONER (CONTINUED)



#### WINDSHIELD WIPER AND WASHER <INTERMITTENT WIPER>



# **REAR WIPER AND WASHER**



#### NOTES

# DEFOGGER AND DOOR MIRROR HEATER <VEHICLES WITHOUT FULLY AUTOMATIC AIR CONDITIONER>





# DEFOGGER AND DOOR MIRROR HEATER <VEHICLES WITH FULLY AUTOMATIC AIR CONDITIONER>





# SPARE CONNECTOR FOR RADIO





# RADIO <4-SPEAKER, 6-SPEAKER>



**C-70** 



#### RADIO <4-SPEAKER, 6-SPEAKER> (CONTINUED)



#### NOTES

# ANTI-LOCK BRAKE SYSTEM (ABS)



8C15J07AA





### ANTI-LOCK BRAKE SYSTEM (ABS) (CONTINUED)





#### ANTI-LOCK BRAKE SYSTEM (ABS) (CONTINUED)



#### NOTES

# ACTIVE YAW CONTROL SYSTEM (AYC)





### ACTIVE YAW CONTROL SYSTEM (AYC) (CONTINUED)





### ACTIVE YAW CONTROL SYSTEM (AYC) (CONTINUED)





# INTERCOOLER WATER SPRAY SYSTEM



8C15J09AA