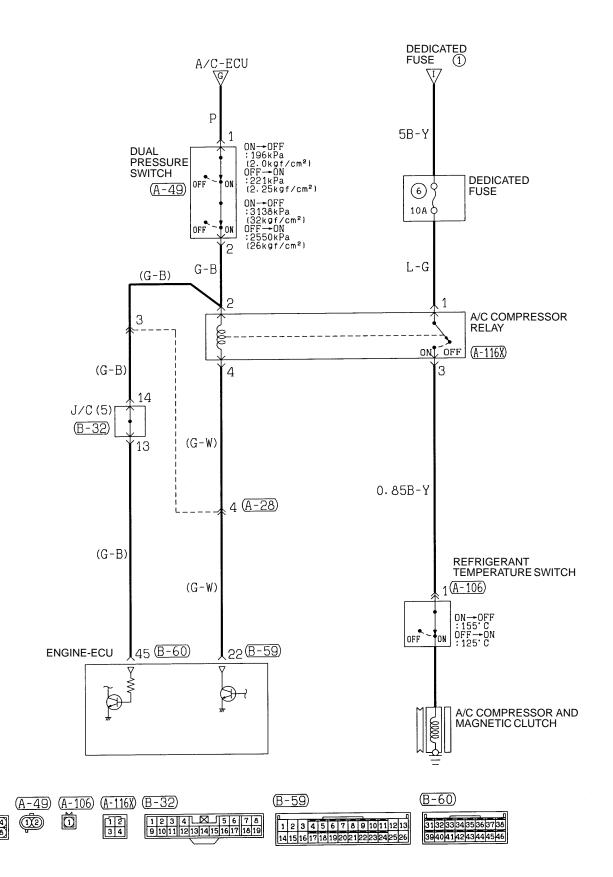

#### FULLY AUTOMATIC AIR CONDITIONER (CONTINUED)

**C-58** 

(A-28)

#### FULLY AUTOMATIC AIR CONDITIONER (CONTINUED)