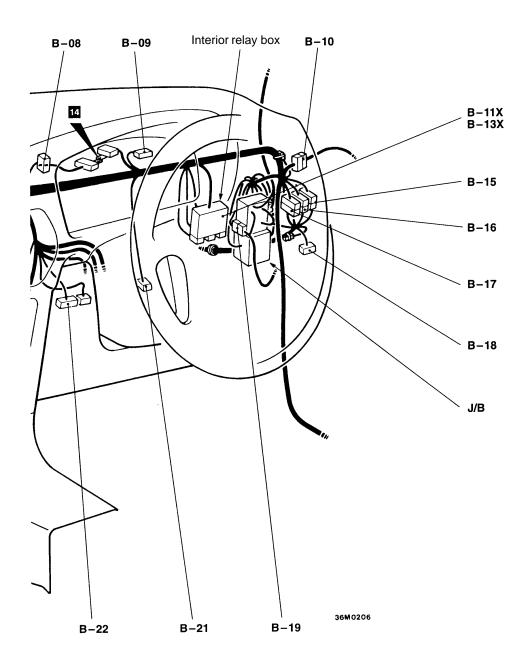

| B-09 (25) | Meter and gauge                     |
|-----------|-------------------------------------|
| B-10 (22) | Body harness and front door harness |
|           | (RH) combination                    |
| B-11X (8) | Rear intermittent wiper relay       |
| B-13X (5) | Power window relay                  |
| B-15 (20) | Front harness and body harness      |
|           | combination                         |
| B-16 (6)  | Front harness and body harness      |
|           | combination                         |
| B-17 (14) | Front harness and body harness      |
|           | combination <abs></abs>             |
| B-18 (19) | Jumper connector (1)                |
| B-19 (22) | Body harness and instrument panel   |
| ( )       | harness combination                 |
|           |                                     |

| B-21 (2)<br>B-22 (16-B)   | Stop lamp switch<br>Diagnosis connector                                                  | B-34 (4)  | Blower high speed relay <vehicles with<br="">fully automatic air conditioner&gt;</vehicles> |
|---------------------------|------------------------------------------------------------------------------------------|-----------|---------------------------------------------------------------------------------------------|
| B-24 (26-Y)               | ABS-ECU                                                                                  | B-35 (22) | Body harness and front door harness                                                         |
| B-25 (22-Y)<br>B-26 (2-B) | ABS-ECU<br>Diode (for ABS circuit)                                                       | B-36 (2)  | (LH) combination<br>Inside and outside air change-over                                      |
| B-27 (4)<br>B-28 (4)      | Engine control relay<br>Fuel pump relay                                                  |           | damper motor <vehicles air="" automatic="" conditioner="" fully="" with=""></vehicles>      |
| B-30 (14)                 | Radio or spare connector for radio                                                       | B-37 (4)  | Power transistor <vehicles fully<="" td="" with=""></vehicles>                              |
| B-31 (1)                  | Glass antenna amplifier                                                                  |           | automatic air conditioner> or resistor                                                      |
| B-32 (19-B)               | Jumper connector (5)                                                                     |           | <vehicles air<="" heater="" manual="" or="" td="" with=""></vehicles>                       |
| B-33 (2)                  | Blower motor <vehicles auto-<br="" fully="" with="">matic air conditioner&gt;</vehicles> |           | conditioner>                                                                                |