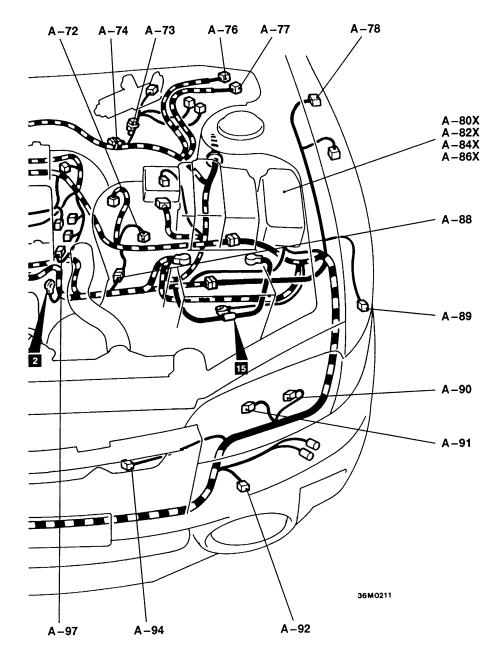

# ENGINE COMPARTMENT

| A-01 (2-B)  | Brake fluid level switch     |
|-------------|------------------------------|
| A-03 (1-B)  | Noise condenser              |
| A-04 (1)    | Alternator                   |
| A-05 (4-GR) | Alternator                   |
| A-09 (1-B)  | Starter                      |
| A-10 (1)    | Starter                      |
| A-12 (2-B)  | Fuel pressure solenoid valve |
| A-16 (4-B)  | Throttle position sensor     |
| A-18 (6-B)  | Idle speed control servo     |
| A-19 (3-B)  | Vehicle speed sensor         |

| A-20 (4-B)<br>A-21 (8-B)<br>A-22 (2-B)<br>A-23 (2-B)<br>A-25 (7-B) | Windshield wiper motor<br>Hydraulic unit <vehicles abs="" with=""><br/>Hydraulic unit <vehicles abs="" with=""><br/>Waste gate solenoid valve<br/>Air flow sensor</vehicles></vehicles> |
|--------------------------------------------------------------------|-----------------------------------------------------------------------------------------------------------------------------------------------------------------------------------------|
| A-26 (2-B)                                                         | Front speed sensor (LH) <vehicles td="" with<=""></vehicles>                                                                                                                            |
| /(20 (2 D)                                                         | ABS>                                                                                                                                                                                    |
| A-28 (8-B)                                                         | Control harness and front harness combination                                                                                                                                           |

| A-29 (2-B)               | Front harness and battery harness combination                                                                 | A-45 (1)<br>A-46 (1) | Horn (RH)<br>Horn (RH)                                       |
|--------------------------|---------------------------------------------------------------------------------------------------------------|----------------------|--------------------------------------------------------------|
| A-33 (1)                 | Horn (LH)                                                                                                     | A-47 (2-G)           | Rear washer motor                                            |
| A-34 (1)                 | Horn (LH)                                                                                                     | A-48 (2)             | Windshield washer motor                                      |
| A-35 (2-BR)              | Outside air temperature sensor <vehicles< td=""><td>A-49 (2-BR)</td><td>Dual pressure switch</td></vehicles<> | A-49 (2-BR)          | Dual pressure switch                                         |
|                          | with fully automatic air conditioner>                                                                         | A-50 (2-B)           | Front speed sensor (RH) <vehicles td="" with<=""></vehicles> |
| A-38 (2-B)<br>A-39 (1-B) | Engine coolant temperature sensor<br>Engine coolant temperature gauge unit                                    |                      | ABS>                                                         |

| A-94 (4-GR)<br>A-96 (2-GR)<br>A-97 (3-B)<br>A-99 (2-B)<br>A-101 (1)<br>A-102 (1)<br>A-102 (1)<br>A-103 (2-B)<br>A-104 (2)<br>A-105 (3-B)<br>A-106 (1-B)<br>A-107 (2-BR)<br>A-110 (3-GR) | Radiator fan motor<br>Knock sensor<br>Camshaft position sensor<br>Condenser fan motor<br>Power steering oil pressure switch<br>Spare connector for fog lamp<br>Fog lamp (RH)<br>Position lamp (RH)<br>Headlamp (RH)<br>A/C compressor assembly<br>Front turn signal lamp (RH)<br>Ignition coil 1 | A-112X (4)<br>A-113X (4)<br>A-114X (4)<br>A-116X (4)<br>A-117 (2-GR)<br>A-123 (5-B)<br>A-124 (6-B)<br>A-125 (2-B)<br>A-126 (5-B)<br>A-126 (5-B)<br>A-127 (2-B)<br>A-128 (2-GR)<br>A-129 (2-B) | Radiator fan relay (HI)<br>Condenser fan relay (LO)<br>Condenser fan relay (HI)<br>A/C compressor relay<br>Side turn signal lamp (RH)<br>Fuel pump relay No.2<br>Fuel pump resistor<br>Resistor (for injector)<br>AYC relay<br>Secondary air control solenoid valve<br>Condenser fan motor<br>Water spray motor |
|-----------------------------------------------------------------------------------------------------------------------------------------------------------------------------------------|--------------------------------------------------------------------------------------------------------------------------------------------------------------------------------------------------------------------------------------------------------------------------------------------------|-----------------------------------------------------------------------------------------------------------------------------------------------------------------------------------------------|-----------------------------------------------------------------------------------------------------------------------------------------------------------------------------------------------------------------------------------------------------------------------------------------------------------------|
| A-110 (3-GR)<br>A-111 (3-GR)                                                                                                                                                            | Ignition coil 1<br>Ignition coil 2                                                                                                                                                                                                                                                               | A-129 (2-B)<br>A-131 (1-B)                                                                                                                                                                    | Water spray motor<br>Noise condenser                                                                                                                                                                                                                                                                            |
|                                                                                                                                                                                         |                                                                                                                                                                                                                                                                                                  |                                                                                                                                                                                               |                                                                                                                                                                                                                                                                                                                 |