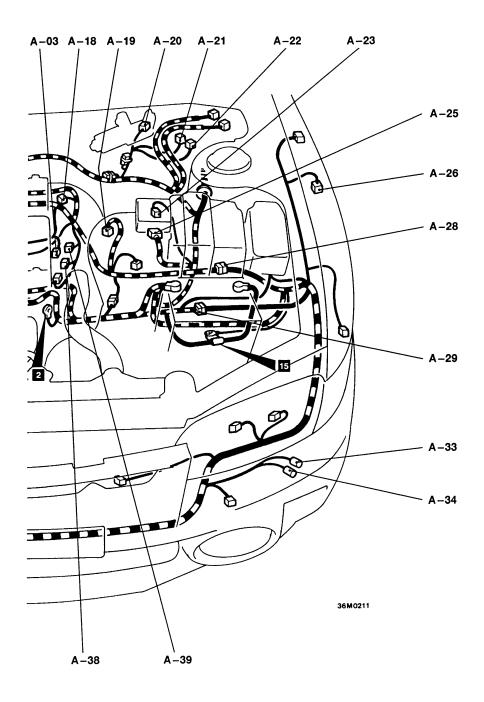

# ENGINE COMPARTMENT

| A-01 (2-B)  | Brake fluid level switch     |
|-------------|------------------------------|
| A-03 (1-B)  | Noise condenser              |
| A-04 (1)    | Alternator                   |
| A-05 (4-GR) | Alternator                   |
| A-09 (1-B)  | Starter                      |
| A-10 (1)    | Starter                      |
| A-12 (2-B)  | Fuel pressure solenoid valve |
| A-16 (4-B)  | Throttle position sensor     |
| A-18 (6-B)  | Idle speed control servo     |
| A-19 (3-B)  | Vehicle speed sensor         |

| A-20 (4-B)<br>A-21 (8-B)<br>A-22 (2-B)<br>A-23 (2-B)<br>A-25 (7-B) | Windshield wiper motor<br>Hydraulic unit <vehicles abs="" with=""><br/>Hydraulic unit <vehicles abs="" with=""><br/>Waste gate solenoid valve<br/>Air flow sensor</vehicles></vehicles> |
|--------------------------------------------------------------------|-----------------------------------------------------------------------------------------------------------------------------------------------------------------------------------------|
| A-26 (2-B)                                                         | Front speed sensor (LH) <vehicles td="" with<=""></vehicles>                                                                                                                            |
| /(20 (2 D)                                                         | ABS>                                                                                                                                                                                    |
| A-28 (8-B)                                                         | Control harness and front harness combination                                                                                                                                           |

| A-29 (2-B)               | Front harness and battery harness combination                                                                 | A-45 (1)<br>A-46 (1) | Horn (RH)<br>Horn (RH)                                       |
|--------------------------|---------------------------------------------------------------------------------------------------------------|----------------------|--------------------------------------------------------------|
| A-33 (1)                 | Horn (LH)                                                                                                     | A-47 (2-G)           | Rear washer motor                                            |
| A-34 (1)                 | Horn (LH)                                                                                                     | A-48 (2)             | Windshield washer motor                                      |
| A-35 (2-BR)              | Outside air temperature sensor <vehicles< td=""><td>A-49 (2-BR)</td><td>Dual pressure switch</td></vehicles<> | A-49 (2-BR)          | Dual pressure switch                                         |
|                          | with fully automatic air conditioner>                                                                         | A-50 (2-B)           | Front speed sensor (RH) <vehicles td="" with<=""></vehicles> |
| A-38 (2-B)<br>A-39 (1-B) | Engine coolant temperature sensor<br>Engine coolant temperature gauge unit                                    |                      | ABS>                                                         |