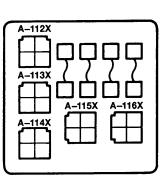

## CENTRALIZED RELAY

| Connector No. | Name                          | Connector No. | Name                           |
|---------------|-------------------------------|---------------|--------------------------------|
| A-82X         | Radiator fan motor relay (LO) | A-113X        | Condenser fan motor relay (LO) |
| A-112X        | Radiator fan motor relay (HI) | A-114X        | Condenser fan motor relay (HI) |