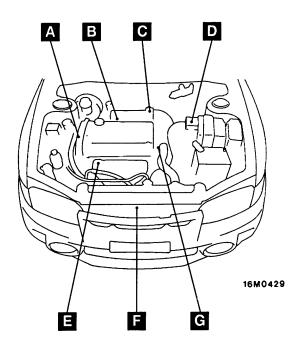

| D      | O <sub>2</sub> sensor                                                                                    |        |
| Camshaft position sensor                                                              | G      | Steering angle sensor (lateral) <vehicles ayc="" with=""></vehicles>                                     | Н      |
| Crank angle sensor                                                                    | A      | Throttle position sensor                                                                                 | С      |
| Engine coolant temperature sensor                                                     | G      |                                                                                                          |        |









## SOLENOID VALVE

| Name                                                     | Symbol | Name                                 | Symbol |
|----------------------------------------------------------|--------|--------------------------------------|--------|
| Direction valve <vehicles ayc="" with=""> D</vehicles>   |        | Secondary air control solenoid valve | А      |
| Fuel pressure solenoid valve B                           |        | Waste gate solenoid valve            | С      |
| Proportioning valve <vehicles ayc="" with=""></vehicles> | D      |                                      |        |









## CHECK CONNECTOR AND SPARE CONNECTOR





16M0429

## FUSIBLE LINK AND FUSE



## **GROUND CABLE**



# GROUND



# **CIRCUIT DIAGRAM**

## CENTRALIZED JUNCTION

## CENTRAL