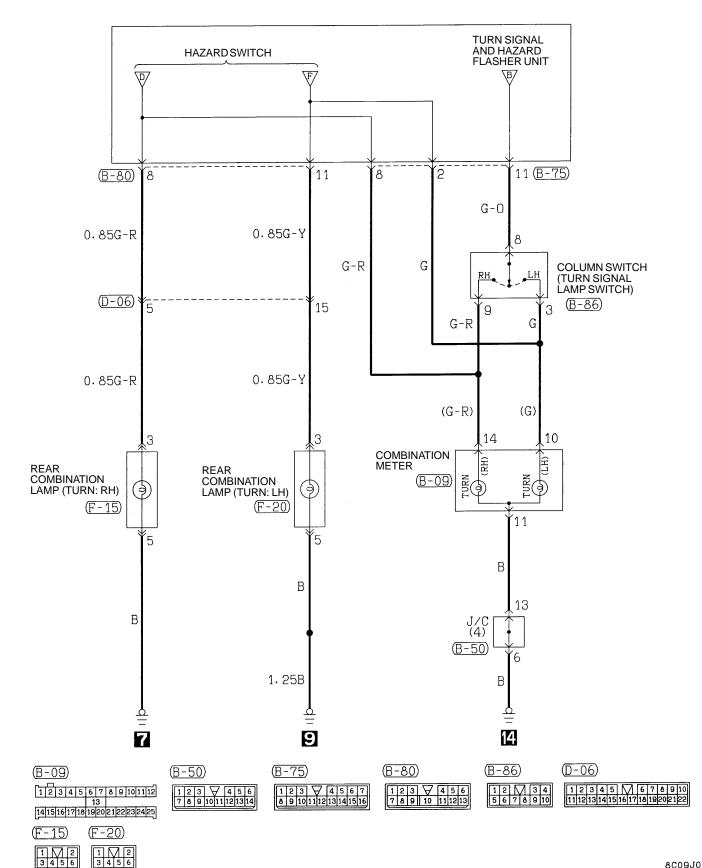

## TURN-SIGNAL LAMP AND HAZARD LAMP

TURN-SIGNAL LAMP AND HAZARD LAMP (CONTINUED)

**C-40** 