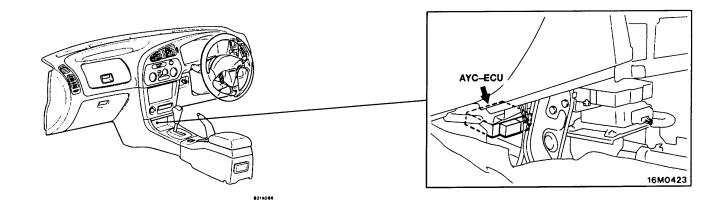

| B-59 (26-Y)<br>B-60 (16-Y) | Engine-ECU<br>Engine-ECU                                                                            | B-65 (16-B) | Control harness and body harness combination     |
|----------------------------|-----------------------------------------------------------------------------------------------------|-------------|--------------------------------------------------|
| B-61 (12-Y)                | Engine-ECU                                                                                          | B-94 (13)   | Control harness and body harness                 |
| B-62 (22-Y)                | Engine-ECU                                                                                          |             | combination <vehicles ayc="" with=""></vehicles> |
| B-63 (2)                   | Blower motor <vehicles heater="" or<="" td="" with=""><td>B-95 (26)</td><td>AYC-ECU</td></vehicles> | B-95 (26)   | AYC-ECU                                          |
|                            | manual air conditioner>                                                                             | B-96 (16)   | AYC-ECU                                          |
| B-64 (13)                  | Control harness and body harness combination                                                        | B-99 (12)   | Diagnosis connector                              |