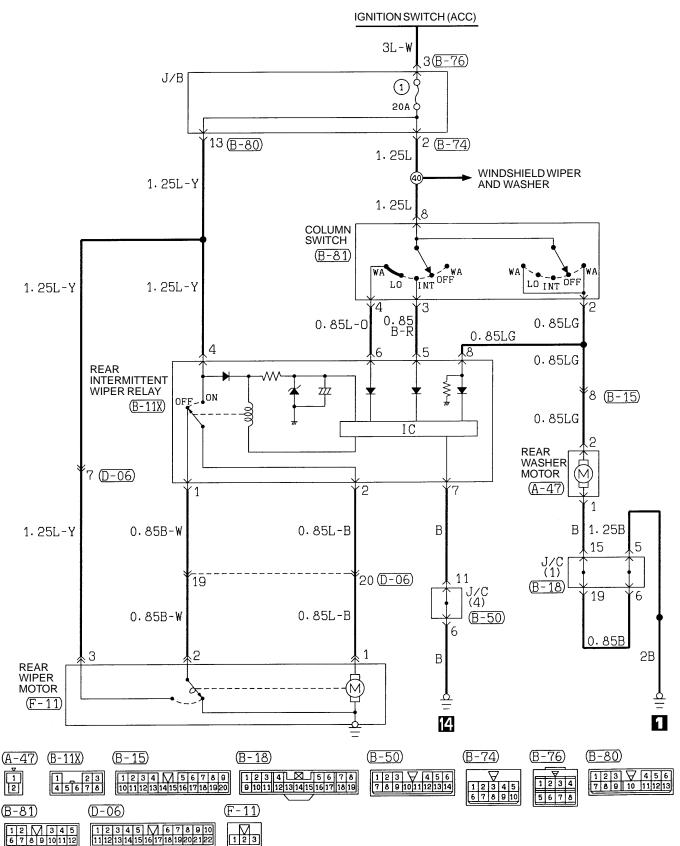

## TURN-SIGNAL LAMP AND HAZARD LAMP





TURN-SIGNAL LAMP AND HAZARD LAMP (CONTINUED)

**C-40** 



# STOP LAMP



## **BACK-UP LAMP**



# **OIL PRESSURE WARNING LAMP**



# CENTRAL DOOR LOCKING SYSTEM <VEHICLES WITH KEYLESS ENTRY SYSTEM>





# CENTRAL DOOR LOCKING SYSTEM <VEHICLES WITH KEYLESS ENTRY SYSTEM> (CONTINUED)





# HEATER AND MANUAL AIR CONDITIONER





#### HEATER AND MANUAL AIR CONDITIONER (CONTINUED)





#### HEATER AND MANUAL AIR CONDITIONER (CONTINUED)



#### NOTES

# FULLY AUTOMATIC AIR CONDITIONER





#### FULLY AUTOMATIC AIR CONDITIONER (CONTINUED)







#### FULLY AUTOMATIC AIR CONDITIONER (CONTINUED)



**C-58** 



(A-28)

#### FULLY AUTOMATIC AIR CONDITIONER (CONTINUED)



#### WINDSHIELD WIPER AND WASHER <INTERMITTENT WIPER>



# **REAR WIPER AND WASHER**



#### NOTES

# DEFOGGER AND DOOR MIRROR HEATER <VEHICLES WITHOUT FULLY AUTOMATIC AIR CONDITIONER>





# DEFOGGER AND DOOR MIRROR HEATER <VEHICLES WITH FULLY AUTOMATIC AIR CONDITIONER>





# SPARE CONNECTOR FOR RADIO





# RADIO <4-SPEAKER, 6-SPEAKER>



**C-70** 



#### RADIO <4-SPEAKER, 6-SPEAKER> (CONTINUED)



#### NOTES

# ANTI-LOCK BRAKE SYSTEM (ABS)



8C15J07AA





### ANTI-LOCK BRAKE SYSTEM (ABS) (CONTINUED)





#### ANTI-LOCK BRAKE SYSTEM (ABS) (CONTINUED)



#### NOTES

# ACTIVE YAW CONTROL SYSTEM (AYC)





### ACTIVE YAW CONTROL SYSTEM (AYC) (CONTINUED)





### ACTIVE YAW CONTROL SYSTEM (AYC) (CONTINUED)





# INTERCOOLER WATER SPRAY SYSTEM



8C15J09AA