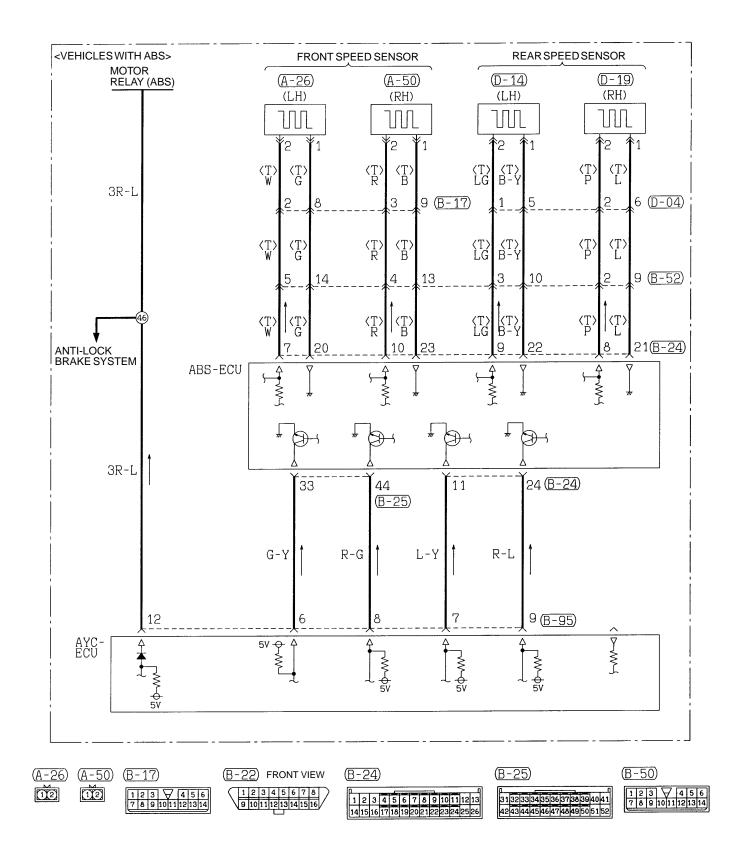

# ANTI-LOCK BRAKE SYSTEM (ABS)

8C15J07AA

### ANTI-LOCK BRAKE SYSTEM (ABS) (CONTINUED)

#### ANTI-LOCK BRAKE SYSTEM (ABS) (CONTINUED)