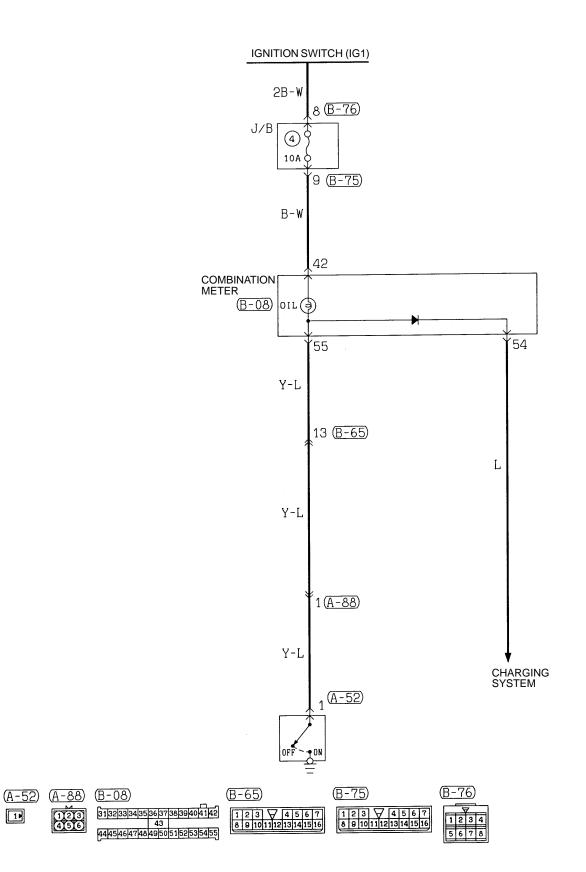

relay (LO) |
| A-112X        | Radiator fan motor relay (HI) | A-114X        | Condenser fan motor relay (HI) |

Relay box in engine compartment



(A/C relay box)



## POWER DISTRIBUTION SYSTEM







- RADIO
- SPARE CONNECTOR FOR RADIO

#### **POWER DISTRIBUTION SYSTEM (CONTINUED)**







### **POWER DISTRIBUTION SYSTEM (CONTINUED)**





## STARTING SYSTEM



## **IGNITION SYSTEM**



## **CHARGING SYSTEM**





## ENGINE CONTROL SYSTEM





#### **ENGINE CONTROL SYSTEM (CONTINUED)**





#### **ENGINE CONTROL SYSTEM (CONTINUED)**







## COOLING SYSTEM





## ROOM LAMP AND LUGGAGE COMPARTMENT LAMP



#### NOTES

## TURN-SIGNAL LAMP AND HAZARD LAMP





TURN-SIGNAL LAMP AND HAZARD LAMP (CONTINUED)

**C-40** 



# STOP LAMP



## **BACK-UP LAMP**



# **OIL PRESSURE WARNING LAMP**



# CENTRAL DOOR LOCKING SYSTEM <VEHICLES WITH KEYLESS ENTRY SYSTEM>





# CENTRAL DOOR LOCKING SYSTEM <VEHICLES WITH KEYLESS ENTRY SYSTEM> (CONTINUED)





# HEATER AND MANUAL AIR CONDITIONER





#### HEATER AND MANUAL AIR CONDITIONER (CONTINUED)





#### HEATER AND MANUAL AIR CONDITIONER (CONTINUED)



#### NOTES

# FULLY AUTOMATIC AIR CONDITIONER





#### FULLY AUTOMATIC AIR CONDITIONER (CONTINUED)







#### FULLY AUTOMATIC AIR CONDITIONER (CONTINUED)



**C-58** 



(A-28)

#### FULLY AUTOMATIC AIR CONDITIONER (CONTINUED)



#### WINDSHIELD WIPER AND WASHER <INTERMITTENT WIPER>



# **REAR WIPER AND WASHER**



#### NOTES

# DEFOGGER AND DOOR MIRROR HEATER <VEHICLES WITHOUT FULLY AUTOMATIC AIR CONDITIONER>





# DEFOGGER AND DOOR MIRROR HEATER <VEHICLES WITH FULLY AUTOMATIC AIR