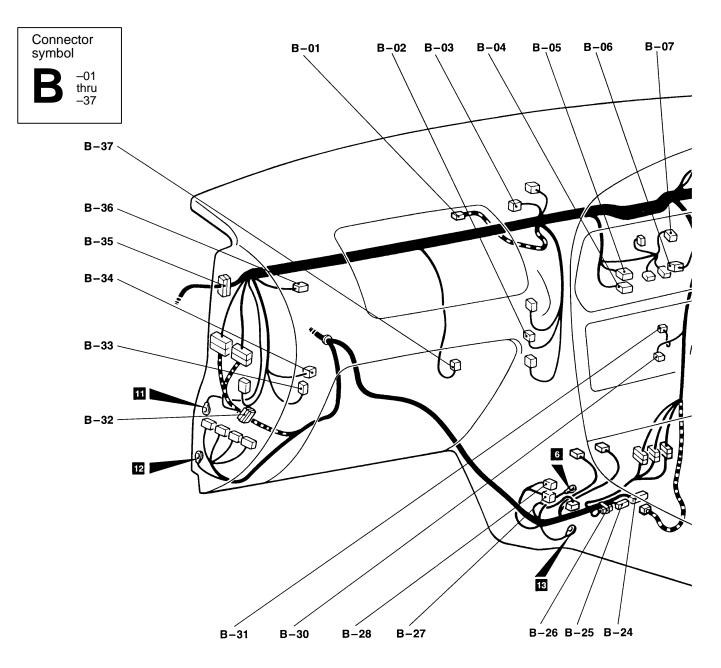

## DASH PANEL

- B-01 (2-R) Passenger seat air bag module (squib)
- B-02 (2) Heater water temperature sensor <ve-
- B-03 (2-B) hicles with fully automatic air conditioner> Air thermo sensor <vehicles with fully automatic air conditioner>
- B-04 (20-B) A/C-ECU <vehicles with fully automatic air conditioner>
- B-05 (16-B) A/C-ECU <vehicles with fully automatic air conditioner>
- B-06 (6) Air outlet change-over damper motor and potentiometer <vehicles with fully automatic air conditioner>
- B-07 (8) Blower switch <vehicles with manual air conditioner>
- B-08 (25) Meter and gauge

| B-09 (25) | Meter and gauge                     |
|-----------|-------------------------------------|
| B-10 (22) | Body harness and front door harness |
|           | (RH) combination                    |
| B-11X (8) | Rear intermittent wiper relay       |
| B-13X (5) | Power window relay                  |
| B-15 (20) | Front harness and body harness      |
|           | combination                         |
| B-16 (6)  | Front harness and body harness      |
|           | combination                         |
| B-17 (14) | Front harness and body harness      |
|           | combination <abs></abs>             |
| B-18 (19) | Jumper connector (1)                |
| B-19 (22) | Body harness and instrument panel   |
| ( )       | harness combination                 |
|           |                                     |

| B-21 (2)<br>B-22 (16-B)   | Stop lamp switch<br>Diagnosis connector                                                  | B-34 (4)  | Blower high speed relay <vehicles with<br="">fully automatic air conditioner&gt;</vehicles> |
|---------------------------|------------------------------------------------------------------------------------------|-----------|---------------------------------------------------------------------------------------------|
| B-24 (26-Y)               | ABS-ECU                                                                                  | B-35 (22) | Body harness and front door harness                                                         |
| B-25 (22-Y)<br>B-26 (2-B) | ABS-ECU<br>Diode (for ABS circuit)                                                       | B-36 (2)  | (LH) combination<br>Inside and outside air change-over                                      |
| B-27 (4)<br>B-28 (4)      | Engine control relay<br>Fuel pump relay                                                  |           | damper motor <vehicles air="" automatic="" conditioner="" fully="" with=""></vehicles>      |
| B-30 (14)                 | Radio or spare connector for radio                                                       | B-37 (4)  | Power transistor <vehicles fully<="" td="" with=""></vehicles>                              |
| B-31 (1)                  | Glass antenna amplifier                                                                  |           | automatic air conditioner> or resistor                                                      |
| B-32 (19-B)               | Jumper connector (5)                                                                     |           | <vehicles air<="" heater="" manual="" or="" td="" with=""></vehicles>                       |
| B-33 (2)                  | Blower motor <vehicles auto-<br="" fully="" with="">matic air conditioner&gt;</vehicles> |           | conditioner>                                                                                |

B-38 (2) Sunlight sensor <vehicles with fully automatic air conditioner>
 B-39 (6) Air mix damper motor and potentiometer <vehicles with fully automatic air conditioner>

B-40 (3) Automatic compressor ECU

<vehicles with manual air conditioner> B-41 (8) A/C switch

<vehicles with manual air conditioner>
 B-42 (2)
 Blower switch illumination lamp <vehicles with heater or manual air conditioner>

B-43 (6-B) Defogger switch <vehicles with heater or manual air conditioner>

| B-44 (6)    | Body harness and roof harness combina-<br>tion <vehicles sunroof="" with=""></vehicles> |
|-------------|-----------------------------------------------------------------------------------------|
| B-45 (2-B)  | Diode (for keyless entry system circuit)                                                |
| B-46 (2)    | Spare connector for fog lamp switch                                                     |
|             | <vehicles fog="" lamp="" without=""></vehicles>                                         |
| B-48 (14)   | Jumper connector (2)                                                                    |
| B-49 (14)   | Jumper connector (3)                                                                    |
| B-50 (14-L) | Jumper connector (4)                                                                    |
| B-51 (21-Y) | SRS-ECU                                                                                 |
| B-52 (16-B) | Control harness and body harness combination <vehicles abs="" with=""></vehicles>       |