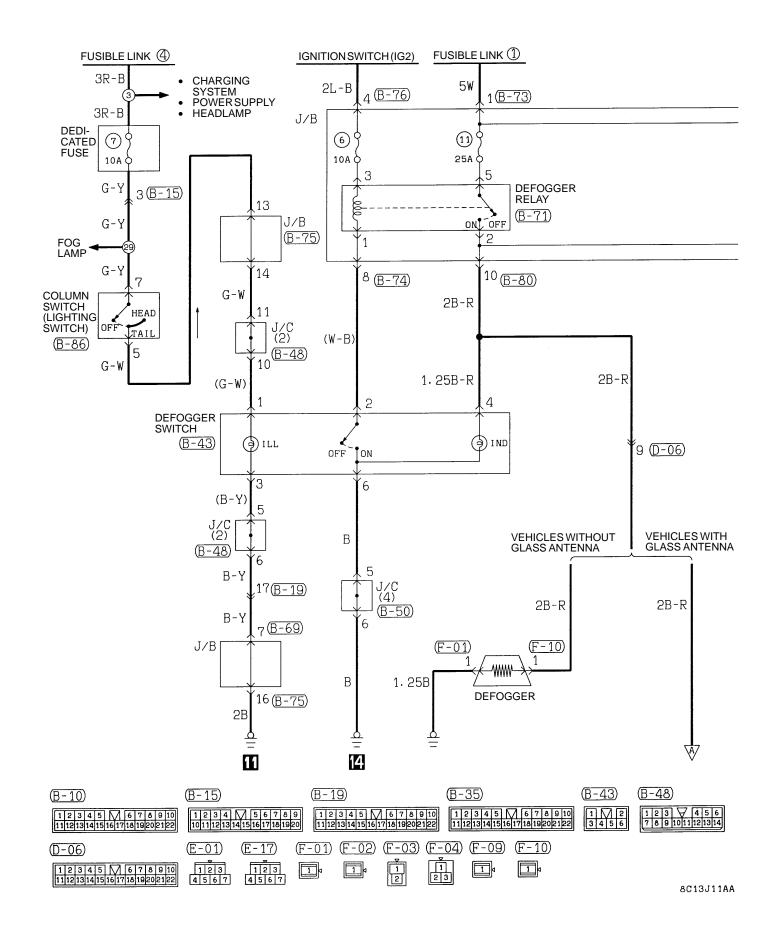

# DEFOGGER AND DOOR MIRROR HEATER <VEHICLES WITHOUT FULLY AUTOMATIC AIR CONDITIONER>

# DEFOGGER AND DOOR MIRROR HEATER <VEHICLES WITH FULLY AUTOMATIC AIR CONDITIONER>