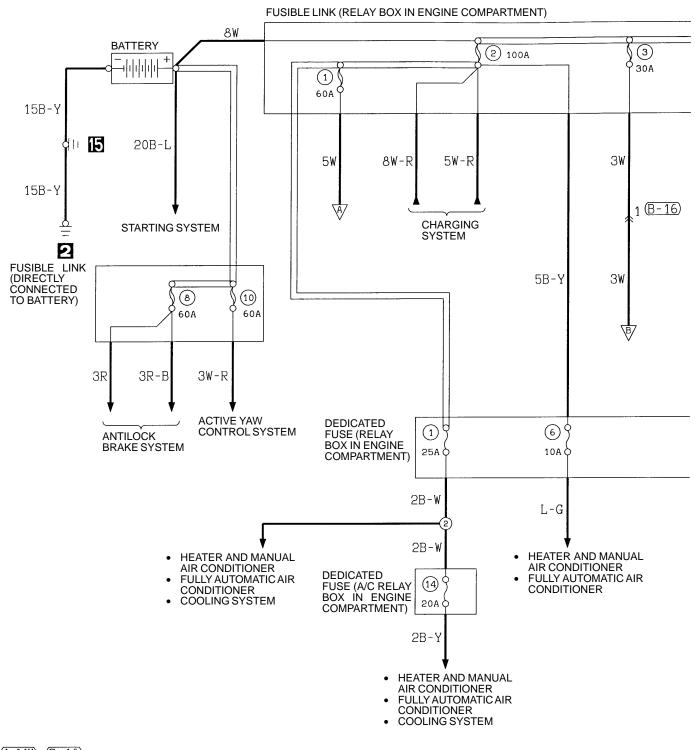

## POWER DISTRIBUTION SYSTEM

- RADIO
- SPARE CONNECTOR FOR RADIO

## STARTING SYSTEM

## **CHARGING SYSTEM**