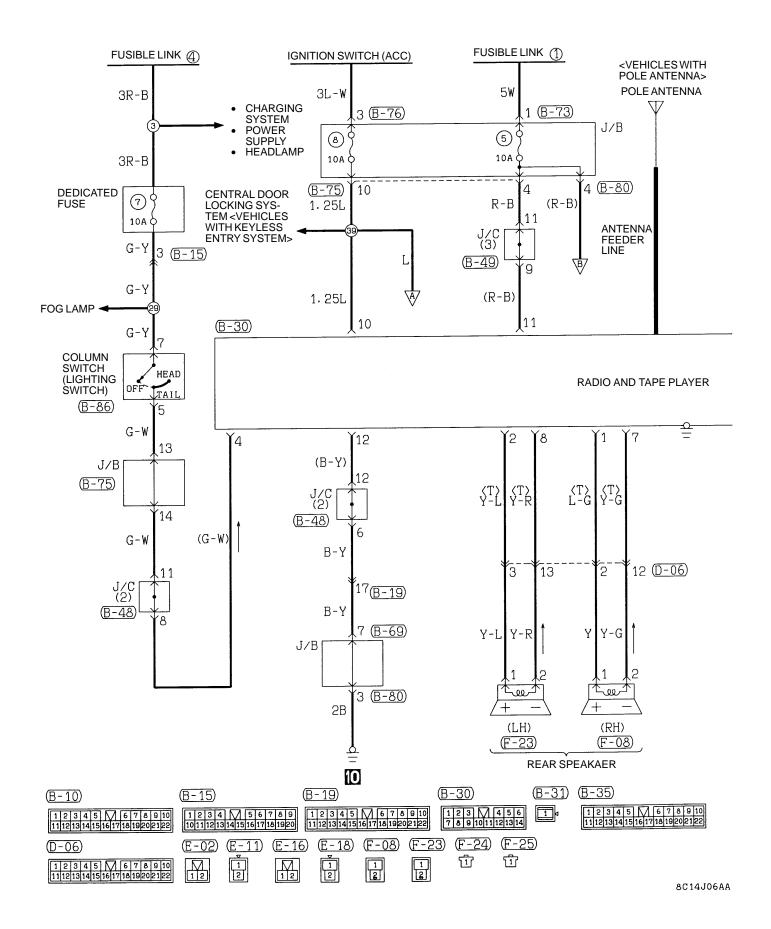

# SPARE CONNECTOR FOR RADIO

# RADIO <4-SPEAKER, 6-SPEAKER>

**C-70** 

#### RADIO <4-SPEAKER, 6-SPEAKER> (CONTINUED)