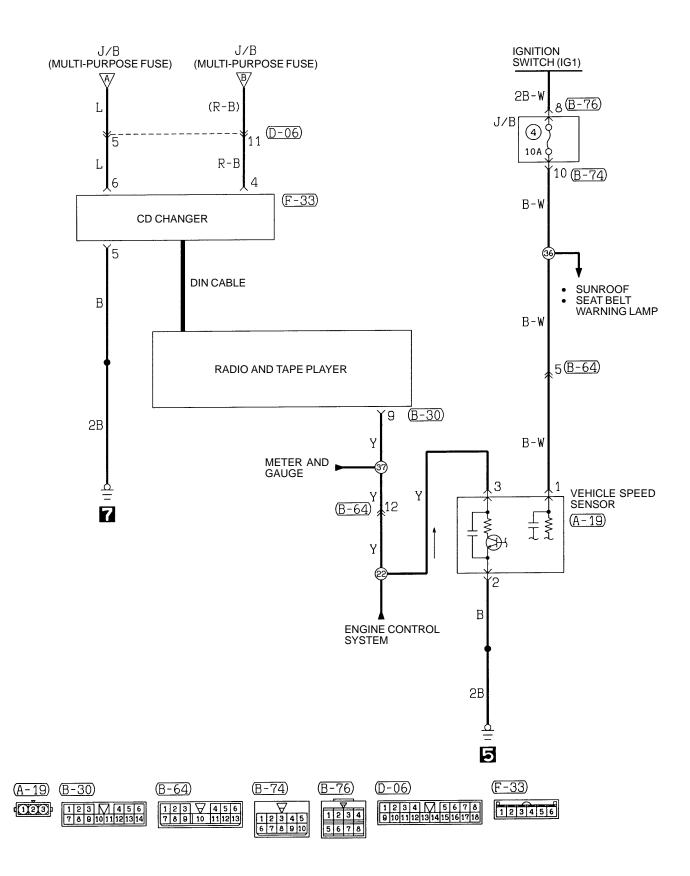

# RADIO <4-SPEAKER, 6-SPEAKER>

**C-70** 

#### RADIO <4-SPEAKER, 6-SPEAKER> (CONTINUED)