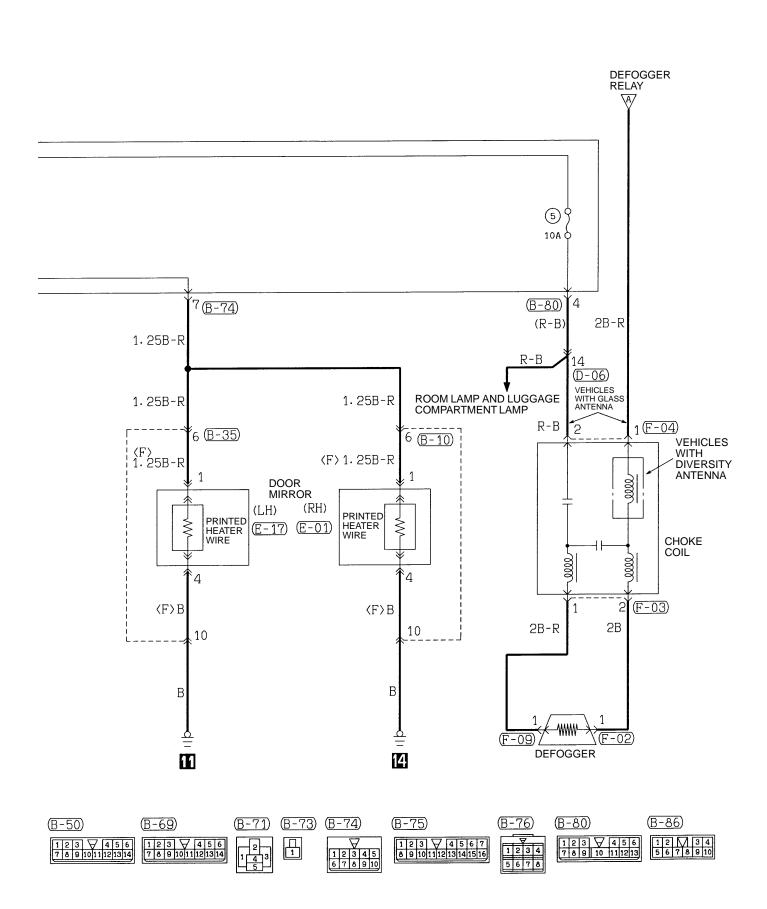

# DEFOGGER AND DOOR MIRROR HEATER <VEHICLES WITHOUT FULLY AUTOMATIC AIR CONDITIONER>