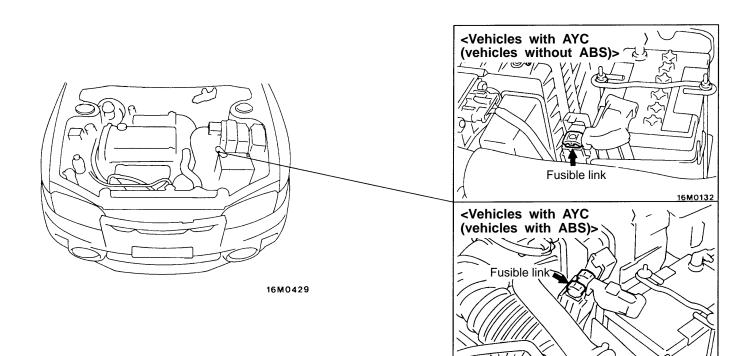

|        |









## SOLENOID VALVE

| Name                                                     | Symbol | Name                                 | Symbol |
|----------------------------------------------------------|--------|--------------------------------------|--------|
| Direction valve <vehicles ayc="" with=""> D</vehicles>   |        | Secondary air control solenoid valve | А      |
| Fuel pressure solenoid valve B                           |        | Waste gate solenoid valve            | С      |
| Proportioning valve <vehicles ayc="" with=""></vehicles> | D      |                                      |        |









## CHECK CONNECTOR AND SPARE CONNECTOR





16M0429

## FUSIBLE LINK AND FUSE



## **GROUND CABLE**



# GROUND



# **CIRCUIT DIAGRAM**

## CENTRALIZED JUNCTION

## CENTRALIZED RELAY

| Connector No. | Name                          | Connector No. | Name                           |
|---------------|-------------------------------|---------------|--------------------------------|
| A-82X         | Radiator fan motor relay (LO) | A-113X        | Condenser fan motor relay (LO) |
| A-112X        | Radiator fan motor relay (HI) | A-114X        | Condenser fan motor relay (HI) |

Relay box in engine compartment



(A/C relay box)



## POWER DISTRIBUTION SYSTEM







- RADIO
- SPARE CONNECTOR FOR RADIO

#### **POWER DISTRIBUTION SYSTEM (CONTINUED)**







### **POWER DISTRIBUTION SYSTEM (CONTINUED)**





## STARTING SYSTEM



## **IGNITION SYSTEM**



## **CHARGING SY