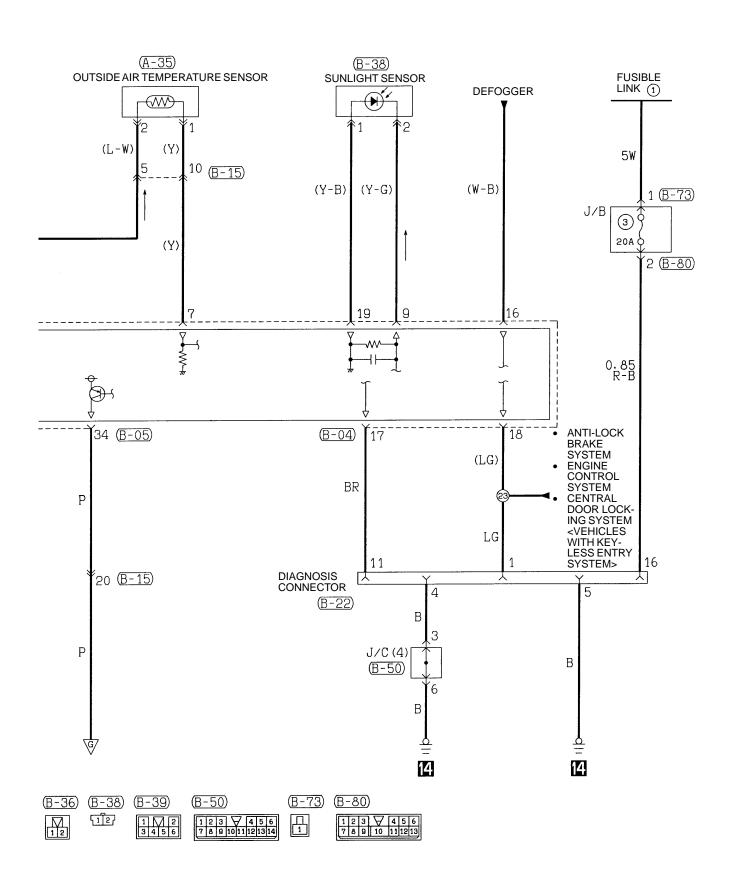

#### FULLY AUTOMATIC AIR CONDITIONER (CONTINUED)

**C-58** 

(A-28)

#### FULLY AUTOMATIC AIR CONDITIONER (CONTINUED)