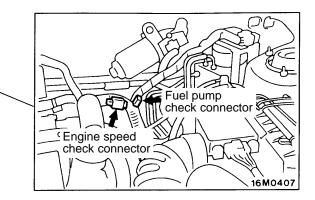

| G      |                                                                                                          |        |









## SOLENOID VALVE

| Name                                                     | Symbol | Name                                 | Symbol |
|----------------------------------------------------------|--------|--------------------------------------|--------|
| Direction valve <vehicles ayc="" with=""> D</vehicles>   |        | Secondary air control solenoid valve | А      |
| Fuel pressure solenoid valve B                           |        | Waste gate solenoid valve            | С      |
| Proportioning valve <vehicles ayc="" with=""></vehicles> | D      |                                      |        |









## CHECK CONNECTOR AND SPARE CONNECTOR





16M0429

## FUSIBLE LINK AND FUSE



## **GROUND CABLE**



# GROUND



# **CIRCUIT DIAGRAM**

## CENTRALIZED JUNCTION

## CENTRALIZED RELAY

| Connector No. | Name                          | Connector No. | Name                           |
|---------------|-------------------------------|---------------|--------------------------------|
| A-82X         | Radiator fan motor relay (LO) | A-113X        | Condenser fan motor relay (LO) |
| A-112X        | Radiator fan motor relay (HI) | A-114X        | Condenser fan motor relay (HI) |

Relay box in engine compartment



(A/C relay box)



## POWER DISTRIBUTION SYSTEM







- RADIO
- SPARE CONNECTOR FOR RADIO

#### **POWER DISTRIBUTION SYSTEM (CONTINUED)**







### **POWER DISTRIBUTION SYSTEM (CONTINUED)**





## STARTING SYSTEM



## **