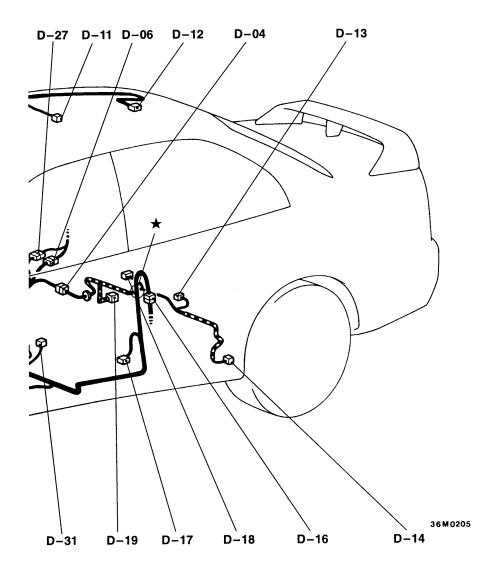

| D-09 (1)<br>D-10 (18)<br>D-11 (2-GR)<br>D-12 (8)<br>D-13 (3-B)<br>D-14 (2-B)<br>D-16 (6) | Map lamp<br>Sunroof ECU<br>Room lamp <vehicles sunroof="" without=""><br/>Sunroof motor<br/>Fuel gauge unit (sub)<br/>Rear speed sensor (LH)<br/><vehicles abs="" with=""><br/>Body harness and rear door harness (LH)<br/>combination</vehicles></vehicles> |
|------------------------------------------------------------------------------------------|--------------------------------------------------------------------------------------------------------------------------------------------------------------------------------------------------------------------------------------------------------------|
| D-17 (2)<br>D-18 (6)                                                                     |                                                                                                                                                                                                                                                              |

D-19 (2-B) Rear speed sensor (RH) <vehicles with ABS> D-20 (3-B) Acceleration sensor <vehicles with ABS> D-21 (1-B) Parking brake switch D-27 (2) Body harness and rear harness combination <vehicles with AYC>

| D-31 | (2)   |
|------|-------|
| D-32 | (3-B) |

Water spray switch Acceleration sensor (lateral) <vehicles with AYC>