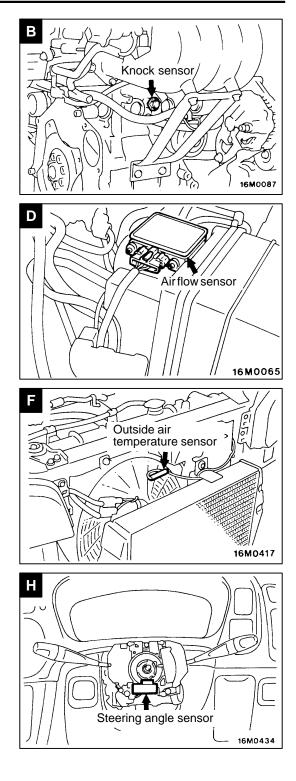

## SENSOR

| Name                                                                                  | Symbol | Name                                                                                                     | Symbol |
|---------------------------------------------------------------------------------------|--------|----------------------------------------------------------------------------------------------------------|--------|
| Acceleration sensor (lateral) <vehicles ayc="" with=""></vehicles>                    | I      | Knock sensor                                                                                             | В      |
| Acceleration sensor (longitudinal) <vehicles abs="" and="" ayc="" with=""></vehicles> | I      | Outside air temperature sensor <vehicles air="" automatic="" conditioner="" fully="" with=""></vehicles> | F      |
| Air flow sensor                                                                       | D      | O <sub>2</sub> sensor                                                                                    |        |
| Camshaft position sensor                                                              | G      | Steering angle sensor (lateral) <vehicles ayc="" with=""></vehicles>                                     | Н      |
| Crank angle sensor                                                                    | A      | Throttle position sensor                                                                                 | С      |
| Engine coolant temperature sensor                                                     | G      |                                                                                                          |        |