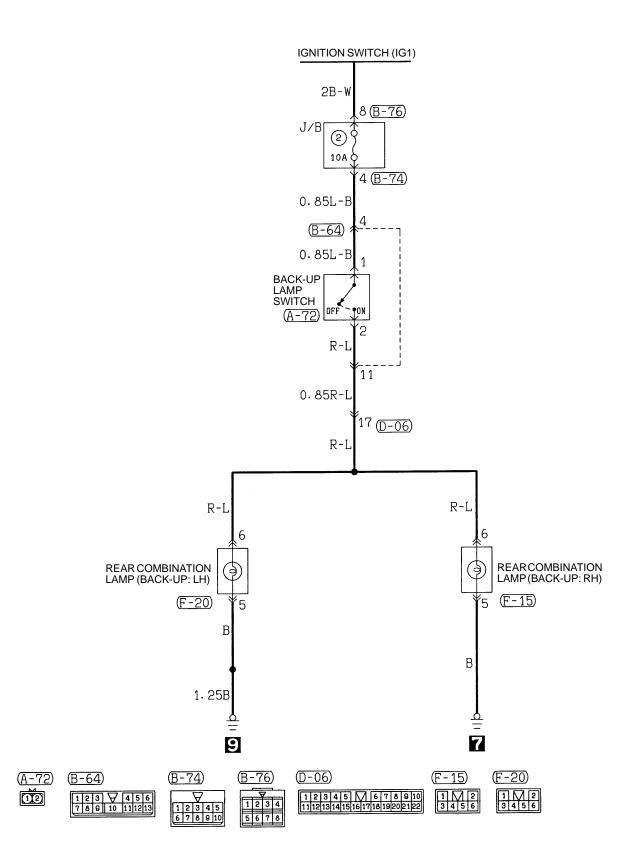

-113X        | Condenser fan motor relay (LO) |
| A-112X        | Radiator fan motor relay (HI) | A-114X        | Condenser fan motor relay (HI) |

Relay box in engine compartment



(A/C relay box)



## POWER DISTRIBUTION SYSTEM







- RADIO
- SPARE CONNECTOR FOR RADIO

#### **POWER DISTRIBUTION SYSTEM (CONTINUED)**







### **POWER DISTRIBUTION SYSTEM (CONTINUED)**





## STARTING SYSTEM



## **IGNITION SYSTEM**



## **CHARGING SYSTEM**





## ENGINE CONTROL SYSTEM





#### **ENGINE CONTROL SYSTEM (CONTINUED)**





#### **ENGINE CONTROL SYSTEM (CONTINUED)**







## COOLING SYSTEM





## ROOM LAMP AND LUGGAGE COMPARTMENT LAMP



#### NOTES

## TURN-SIGNAL LAMP AND HAZARD LAMP





TURN-SIGNAL LAMP AND HAZARD LAMP (CONTINUED)

**C-40** 



# STOP LAMP



## **BACK-UP LAMP**



# **OIL PRESSURE WARNING LAMP**



# CENTRAL DOOR LOCKING SYSTEM <VEHICLES WITH KEYLESS ENTRY SYSTEM>





# CENTRAL DOOR LOCKING SYSTEM <VEHICLES WITH KEYLESS ENTRY SYSTEM> (CONTINUED)





# HEATER AND MANUAL AIR CONDITIONER





#### HEATER AND MANUAL AIR CONDITIONER (CONTINUED)





#### HEATER AND MANUAL AIR CONDITIONER (CONTINUED)



#### NOTES

# FULLY AUTOMATIC AIR CONDITIONER





#### FULLY AUTOMATIC AIR CONDITIONER (CONTINUED)







#### FULLY AUTOMATIC AIR CONDITIONER (CONTINUED)



**C-58** 



(A-28)

#### FULLY AUTOMATIC AIR CONDITIONER (CONTINUED)



#### WINDSHIELD WIPER AND WASHER <INTERMITTENT WIPER>



# **REAR WIPER AND WASHER**



#### NOTES

# DEFOGGER AND DOOR MIRROR HEATER <VEHICLES WITHOUT FULLY AUTOMATIC AIR CONDITIONER>





# DEFOGGER AND DOOR MIRROR HEATER