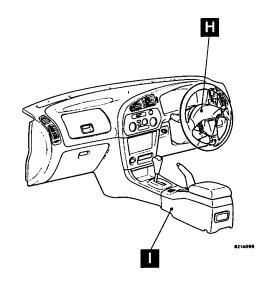

# ECU

## SENSOR

| Name                                                                                  | Symbol | Name                                                                                                     | Symbol |
|---------------------------------------------------------------------------------------|--------|----------------------------------------------------------------------------------------------------------|--------|
| Acceleration sensor (lateral) <vehicles ayc="" with=""></vehicles>                    | I      | Knock sensor                                                                                             | В      |
| Acceleration sensor (longitudinal) <vehicles abs="" and="" ayc="" with=""></vehicles> | I      | Outside air temperature sensor <vehicles air="" automatic="" conditioner="" fully="" with=""></vehicles> | F      |
| Air flow sensor                                                                       | D      | O <sub>2</sub> sensor                                                                                    |        |
| Camshaft position sensor                                                              | G      | Steering angle sensor (lateral) <vehicles ayc="" with=""></vehicles>                                     | Н      |
| Crank angle sensor                                                                    | A      | Throttle position sensor                                                                                 | С      |
| Engine coolant temperature sensor                                                     | G      |                                                                                                          |        |