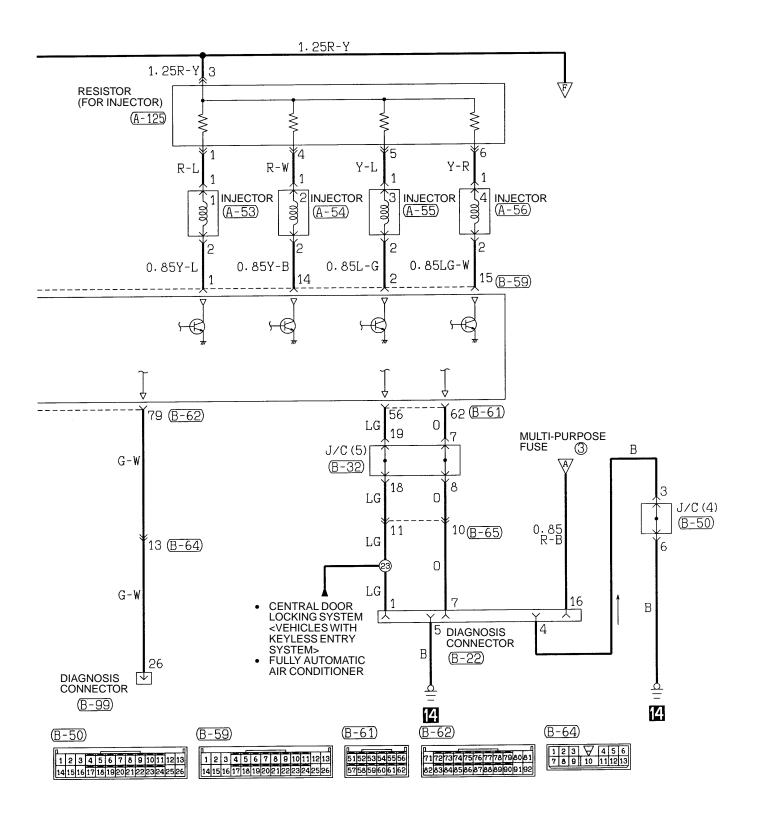

CENTRALIZED RELAY

| Connector No. | Name                          | Connector No. | Name                           |
|---------------|-------------------------------|---------------|--------------------------------|
| A-82X         | Radiator fan motor relay (LO) | A-113X        | Condenser fan motor relay (LO) |
| A-112X        | Radiator fan motor relay (HI) | A-114X        | Condenser fan motor relay (HI) |

Relay box in engine compartment



(A/C relay box)



## POWER DISTRIBUTION SYSTEM







- RADIO
- SPARE CONNECTOR FOR RADIO

#### **POWER DISTRIBUTION SYSTEM (CONTINUED)**







### **POWER DISTRIBUTION SYSTEM (CONTINUED)**





## STARTING SYSTEM



## **IGNITION SYSTEM**



## **CHARGING SYSTEM**





## ENGINE CONTROL SYSTEM





#### **ENGINE CONTROL SYSTEM (CONTINUED)**





#### **ENGINE CONTROL SYSTEM (CONTINUED)**







## COOLING SYSTEM





## ROOM LAMP AND LUGGAGE COMPARTMENT LAMP



#### NOTES

## TURN-SIGNAL LAMP AND HAZARD LAMP





TURN-SIGNAL LAMP AND HAZARD LAMP (CONTINUED)

**C-40** 



# STOP LAMP



## **BACK-UP LAMP**



# **OIL PRESSURE WARNING LAMP**



# CENTRAL DOOR LOCKING SYSTEM <VEHICLES WITH KEYLESS ENTRY SYSTEM>





# CENTRAL DOOR LOCKING SYSTEM <VEHICLES WITH KEYLESS ENTRY SYSTEM> (CONTINUED)





# HEATER AND MANUAL AIR CONDITIONER





#### HEATER AND MANUAL AIR CONDITIONER (CONTINUED)





#### HEATER AND MANUAL AIR CONDITIONER (CONTINUED)



#### NOTES

# FULLY AUTOMATIC AIR CONDITIONER





#### FULLY AUTOMATIC AIR CONDITIONER (CONTINUED)







#### FULLY AUTOMATIC AIR CONDITIONER (CONTINUED)



**C-58** 



(A-28)

#### FUL