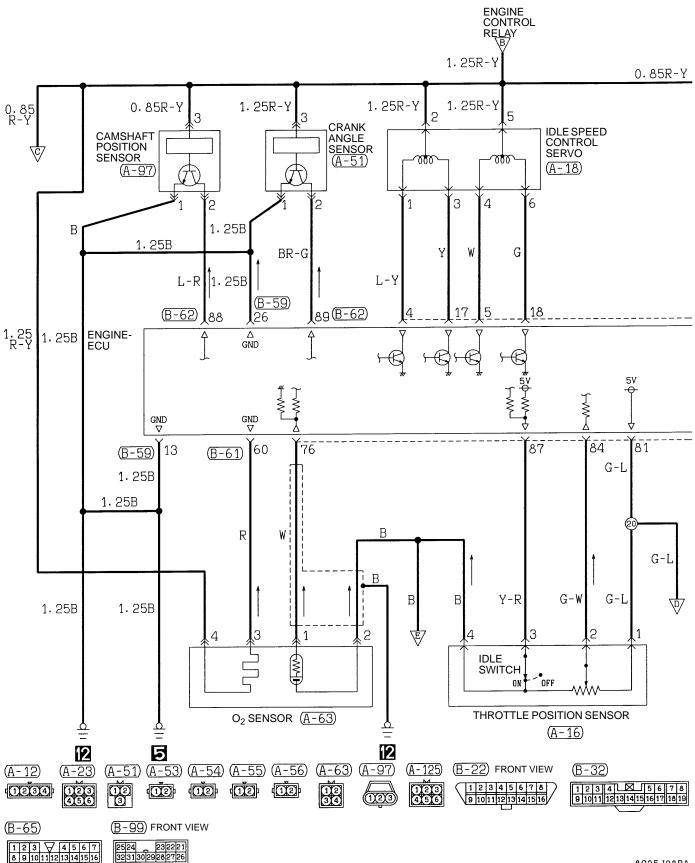

# CENTRALIZED RELAY

| Connector No. | Name                          | Connector No. | Name                           |
|---------------|-------------------------------|---------------|--------------------------------|
| A-82X         | Radiator fan motor relay (LO) | A-113X        | Condenser fan motor relay (LO) |
| A-112X        | Radiator fan motor relay (HI) | A-114X        | Condenser fan motor relay (HI) |

Relay box in engine compartment



(A/C relay box)



## POWER DISTRIBUTION SYSTEM







- RADIO
- SPARE CONNECTOR FOR RADIO

#### **POWER DISTRIBUTION SYSTEM (CONTINUED)**







### **POWER DISTRIBUTION SYSTEM (CONTINUED)**





## STARTING SYSTEM



## **IGNITION SYSTEM**



## **CHARGING SYSTEM**





## ENGINE CONTROL SYSTEM





#### **ENGINE CONTROL SYSTEM (CONTINUED)**





#### **ENGINE CONTROL SYSTEM (CONTINUED)**







## COOLING SYSTEM





## ROOM LAMP AND LUGGAGE COMPARTMENT LAMP



#### NOTES

## TURN-SIGNAL LAMP AND HAZARD LAMP





TURN-SIGNAL LAMP AND HAZARD LAMP (CONTINUED)

**C-40** 



# STOP LAMP



## **BACK-UP LAMP**



# **OIL PRESSURE WARNING LAMP**



# CENTRAL DOOR LOCKING SYSTEM <VEHICLES WITH KEYLESS ENTRY SYSTEM>





# CENTRAL DOOR LOCKING SYSTEM <VEHICLES WITH KEYLESS ENTRY SYSTEM> (CONTINUED)





# HEATER AND MANUAL AIR CONDITIONER





#### HEATER AND MANUAL AIR CONDITIONER (CONTINUED)





#### HEATER AND MANUAL AIR CONDITIONER (CONTINUED)



#### NOTES

# FULLY AUTOMATIC AIR CONDITIONER





#### FULLY AUTOMATIC AIR CONDITIONER (CONTINUED)







#### FULLY AUTOMATIC AIR CONDITIONER (CONTINUED)



**C-58** 



(A-28)

#### F