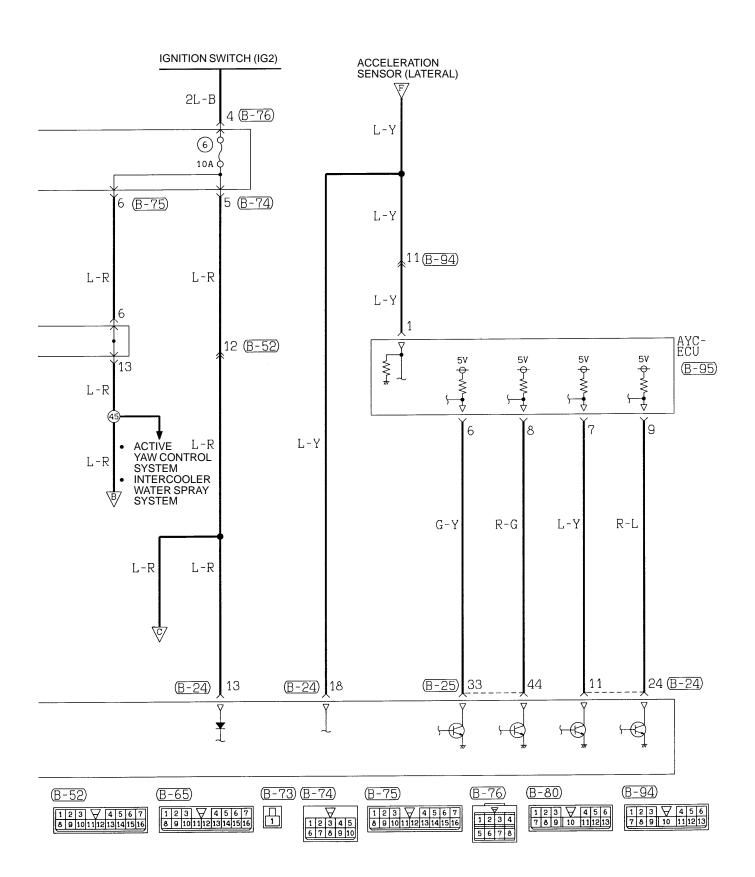

ATER AND MANUAL AIR CONDITIONER (CONTINUED)





#### HEATER AND MANUAL AIR CONDITIONER (CONTINUED)



#### NOTES

# FULLY AUTOMATIC AIR CONDITIONER





#### FULLY AUTOMATIC AIR CONDITIONER (CONTINUED)







#### FULLY AUTOMATIC AIR CONDITIONER (CONTINUED)



**C-58** 



(A-28)

#### FULLY AUTOMATIC AIR CONDITIONER (CONTINUED)



#### WINDSHIELD WIPER AND WASHER <INTERMITTENT WIPER>



# **REAR WIPER AND WASHER**



#### NOTES

# DEFOGGER AND DOOR MIRROR HEATER <VEHICLES WITHOUT FULLY AUTOMATIC AIR CONDITIONER>





# DEFOGGER AND DOOR MIRROR HEATER <VEHICLES WITH FULLY AUTOMATIC AIR CONDITIONER>





# SPARE CONNECTOR FOR RADIO





# RADIO <4-SPEAKER, 6-SPEAKER>



**C-70** 



#### RADIO <4-SPEAKER, 6-SPEAKER> (CONTINUED)



#### NOTES

# ANTI-LOCK BRAKE SYSTEM (ABS)



8C15J07AA





### ANTI-LOCK BRAKE SYSTEM (ABS) (CONTINUED)





#### ANTI-LOCK BRAKE SYSTEM (ABS) (CONTINUED)



#### NOTES

# ACTIVE YAW CONTROL SYSTEM (AYC)





### ACTIVE YAW CONTROL SYSTEM (AYC) (CONTINUED)





### ACTIVE YAW CONTROL SYSTEM (AYC) (CONTINUED)





# INTERCOOLER WATER SPRAY SYSTEM



8C15J09AA