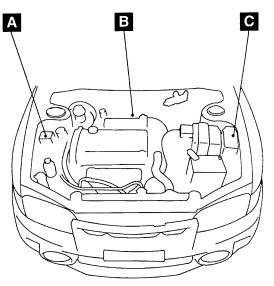

## RELAY

| Name                           | Symbol | Name                          | Symbol |
|--------------------------------|--------|-------------------------------|--------|
| AYC relay                      | В      | Fuel pump relay No.2          | В      |
| Condenser fan motor relay (HI) | А      | Radiator fan motor relay (HI) | А      |
| Condenser fan motor relay (LO) | A      | Radiator fan motor relay (LO) | С      |