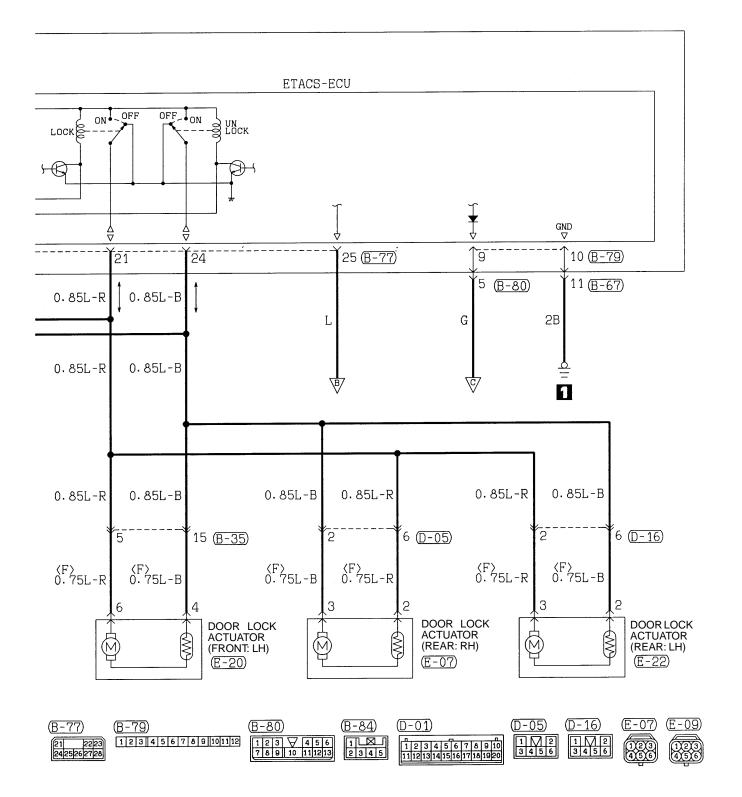

| Condenser fan motor relay (HI) |

Relay box in engine compartment



(A/C relay box)



## POWER DISTRIBUTION SYSTEM







- RADIO
- SPARE CONNECTOR FOR RADIO

#### **POWER DISTRIBUTION SYSTEM (CONTINUED)**







### **POWER DISTRIBUTION SYSTEM (CONTINUED)**





## STARTING SYSTEM



## **IGNITION SYSTEM**



## **CHARGING SYSTEM**





## ENGINE CONTROL SYSTEM





#### **ENGINE CONTROL SYSTEM (CONTINUED)**





#### **ENGINE CONTROL SYSTEM (CONTINUED)**







## COOLING SYSTEM





## ROOM LAMP AND LUGGAGE COMPARTMENT LAMP



#### NOTES

## TURN-SIGNAL LAMP AND HAZARD LAMP





TURN-SIGNAL LAMP AND HAZARD LAMP (CONTINUED)

**C-40** 



# STOP LAMP



## **BACK-UP LAMP**



# **OIL PRESSURE WARNING LAMP**



# CENTRAL DOOR LOCKING SYSTEM <VEHICLES WITH KEYLESS ENTRY SYSTEM>





# CENTRAL DOOR LOCKING SYSTEM <VEHICLES WITH KEYLESS ENTRY SYSTEM> (CONTINUED)





# HEATER AND MANUAL AIR CONDITIONER





#### HEATER AND MANUAL AIR CONDITIONER (CONTINUED)





#### HEATER AND MANUAL AIR CONDITIONER (CONTINUED)



#### NOTES

# FULLY AUTOMATIC AIR CONDITIONER





#### FULLY AUTOMATIC AIR CONDITIONER (CONTINUED)







#### FULLY AUTOMATIC AIR CONDITIONER (CONTINUED)



**C-58** 



(A-28)

#### FULLY AUTOMATIC AIR CONDITIONER (CONTINUED)



#### WINDSHIELD WIPER AND WASHER <INTERMITTENT WIPER>



# **REAR WIPER AND WASHER**



#### NOTES

# DEFOGGER AND DOOR MIRROR HEATER <VEHICLES WITHOUT FULLY AUTOMATIC AIR CONDITIONER>





# DEFOGGER AND DOOR MIRROR HEATER <VEHICLES WITH FULLY AUTOMATIC AIR CONDITIONER>





# SPARE CONNECTOR FOR RADIO





# RADIO <4-SPEAKER, 6