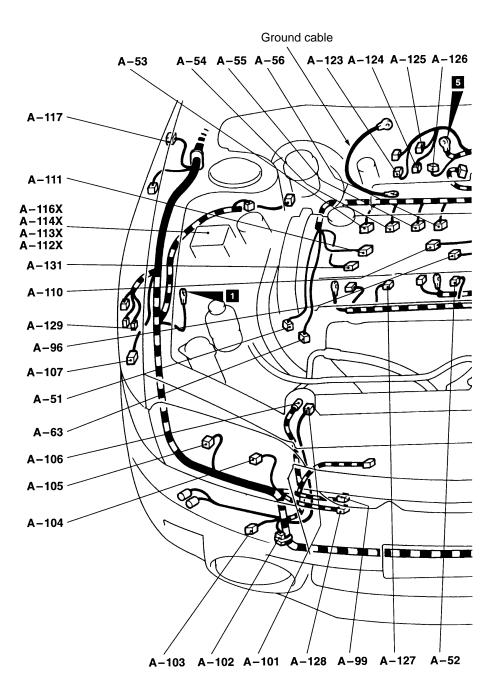

| A-94 (4-GR)<br>A-96 (2-GR)<br>A-97 (3-B)<br>A-99 (2-B)<br>A-101 (1)<br>A-102 (1)<br>A-102 (1)<br>A-103 (2-B)<br>A-104 (2)<br>A-105 (3-B)<br>A-106 (1-B)<br>A-107 (2-BR)<br>A-110 (3-GR) | Radiator fan motor<br>Knock sensor<br>Camshaft position sensor<br>Condenser fan motor<br>Power steering oil pressure switch<br>Spare connector for fog lamp<br>Fog lamp (RH)<br>Position lamp (RH)<br>Headlamp (RH)<br>A/C compressor assembly<br>Front turn signal lamp (RH)<br>Ignition coil 1 | A-112X (4)<br>A-113X (4)<br>A-114X (4)<br>A-116X (4)<br>A-117 (2-GR)<br>A-123 (5-B)<br>A-124 (6-B)<br>A-125 (2-B)<br>A-126 (5-B)<br>A-126 (5-B)<br>A-127 (2-B)<br>A-128 (2-GR)<br>A-129 (2-B) | Radiator fan relay (HI)<br>Condenser fan relay (LO)<br>Condenser fan relay (HI)<br>A/C compressor relay<br>Side turn signal lamp (RH)<br>Fuel pump relay No.2<br>Fuel pump resistor<br>Resistor (for injector)<br>AYC relay<br>Secondary air control solenoid valve<br>Condenser fan motor<br>Water spray motor |
|-----------------------------------------------------------------------------------------------------------------------------------------------------------------------------------------|--------------------------------------------------------------------------------------------------------------------------------------------------------------------------------------------------------------------------------------------------------------------------------------------------|-----------------------------------------------------------------------------------------------------------------------------------------------------------------------------------------------|-----------------------------------------------------------------------------------------------------------------------------------------------------------------------------------------------------------------------------------------------------------------------------------------------------------------|
| A-110 (3-GR)<br>A-111 (3-GR)                                                                                                                                                            | Ignition coil 1<br>Ignition coil 2                                                                                                                                                                                                                                                               | A-129 (2-B)<br>A-131 (1-B)                                                                                                                                                                    | Water spray motor<br>Noise condenser                                                                                                                                                                                                                                                                            |
|                                                                                                                                                                                         |                                                                                                                                                                                                                                                                                                  |                                                                                                                                                                                               |                                                                                                                                                                                                                                                                                                                 |