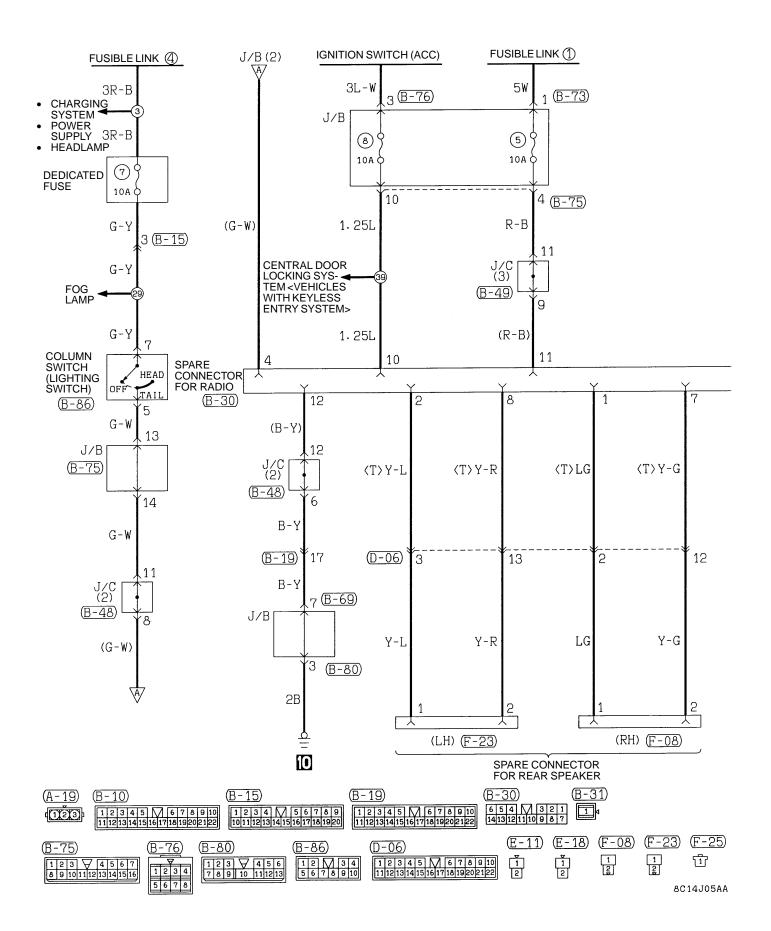

KEYLESS ENTRY SYSTEM>





# CENTRAL DOOR LOCKING SYSTEM <VEHICLES WITH KEYLESS ENTRY SYSTEM> (CONTINUED)





# HEATER AND MANUAL AIR CONDITIONER





#### HEATER AND MANUAL AIR CONDITIONER (CONTINUED)





#### HEATER AND MANUAL AIR CONDITIONER (CONTINUED)



#### NOTES

# FULLY AUTOMATIC AIR CONDITIONER





#### FULLY AUTOMATIC AIR CONDITIONER (CONTINUED)







#### FULLY AUTOMATIC AIR CONDITIONER (CONTINUED)



**C-58** 



(A-28)

#### FULLY AUTOMATIC AIR CONDITIONER (CONTINUED)



#### WINDSHIELD WIPER AND WASHER <INTERMITTENT WIPER>



# **REAR WIPER AND WASHER**



#### NOTES

# DEFOGGER AND DOOR MIRROR HEATER <VEHICLES WITHOUT FULLY AUTOMATIC AIR CONDITIONER>





# DEFOGGER AND DOOR MIRROR HEATER <VEHICLES WITH FULLY AUTOMATIC AIR CONDITIONER>





# SPARE CONNECTOR FOR RADIO





# RADIO <4-SPEAKER, 6-SPEAKER>



**C-70** 



#### RADIO <4-SPEAKER, 6-SPEAKER> (CONTINUED)



#### NOTES

# ANTI-LOCK BRAKE SYSTEM (ABS)



8C15J07AA





### ANTI-LOCK BRAKE SYSTEM (ABS) (CONTINUED)





#### ANTI-LOCK BRAKE SYSTEM (ABS) (CONTINUED)



#### NOTES

# ACTIVE YAW CONTROL SYSTEM (AYC)





### ACTIVE YAW CONTROL SYSTEM (AYC) (CONTINUED)





### ACTIVE YAW CONTROL SYSTEM (AYC) (CONTINUED)





# INTERCOOLER WATER SPRAY SYSTEM



8C15J09AA