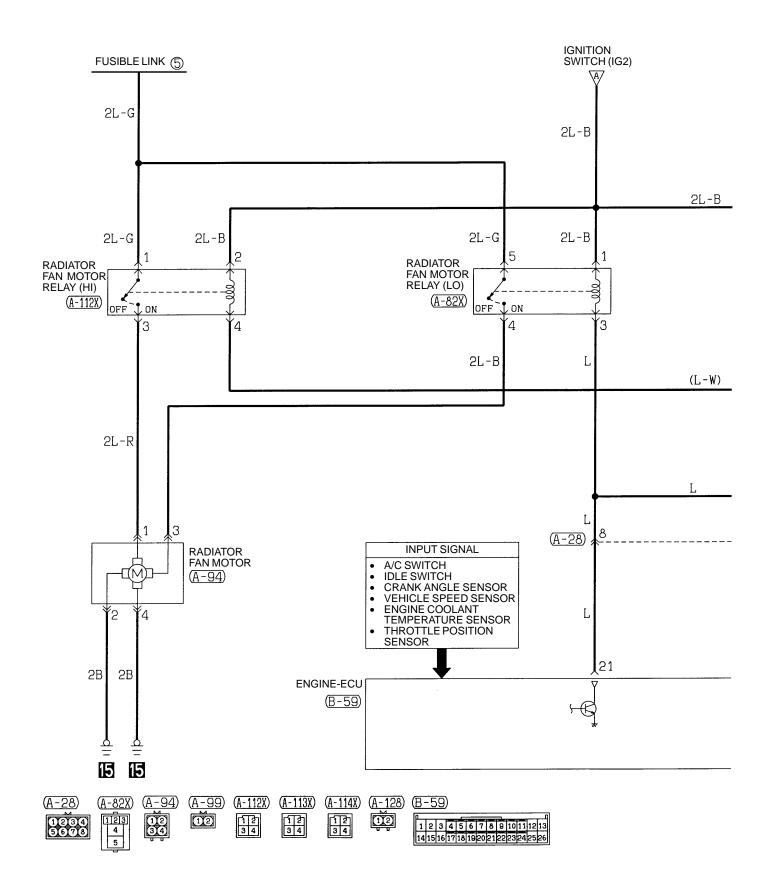

R DISTRIBUTION SYSTEM (CONTINUED)**







### **POWER DISTRIBUTION SYSTEM (CONTINUED)**





## STARTING SYSTEM



## **IGNITION SYSTEM**



## **CHARGING SYSTEM**





## ENGINE CONTROL SYSTEM





#### **ENGINE CONTROL SYSTEM (CONTINUED)**





#### **ENGINE CONTROL SYSTEM (CONTINUED)**







## COOLING SYSTEM





## ROOM LAMP AND LUGGAGE COMPARTMENT LAMP



#### NOTES

## TURN-SIGNAL LAMP AND HAZARD LAMP





TURN-SIGNAL LAMP AND HAZARD LAMP (CONTINUED)

**C-40** 



# STOP LAMP



## **BACK-UP LAMP**



# **OIL PRESSURE WARNING LAMP**



# CENTRAL DOOR LOCKING SYSTEM <VEHICLES WITH KEYLESS ENTRY SYSTEM>





# CENTRAL DOOR LOCKING SYSTEM <VEHICLES WITH KEYLESS ENTRY SYSTEM> (CONTINUED)





# HEATER AND MANUAL AIR CONDITIONER





#### HEATER AND MANUAL AIR CONDITIONER (CONTINUED)





#### HEATER AND MANUAL AIR CONDITIONER (CONTINUED)



#### NOTES

# FULLY AUTOMATIC AIR CONDITIONER





#### FULLY AUTOMATIC AIR CONDITIONER (CONTINUED)







#### FULLY AUTOMATIC AIR CONDITIONER (CONTINUED)



**C-58** 



(A-28)

#### FULLY AUTOMATIC AIR CONDITIONER (CONTINUED)



#### WINDSHIELD WIPER AND WASHER <INTERMITTENT WIPER>



# **REAR WIPER AND WASHER**



#### NOTES

# DEFOGGER AND DOOR MIRROR HEATER <VEHICLES WITHOUT FULLY AUTOMATIC AIR CONDITIONER>





# DEFOGGER AND DOOR MIRROR HEATER <VEHICLES WITH FULLY AUTOMATIC AIR CONDITIONER>





# SPARE CONNECTOR FOR RADIO





# RADIO <4-SPEAKER, 6-SPEAKER>



**C-70** 



#### RADIO <4-SPEAKER, 6-SPEAKER> (CONTINUED)



#### NOTES

# ANTI-LOCK BRAKE SYSTEM (ABS)



8C15J07AA





### ANTI-LOCK BRAKE SYSTEM (ABS) (CONTINUED