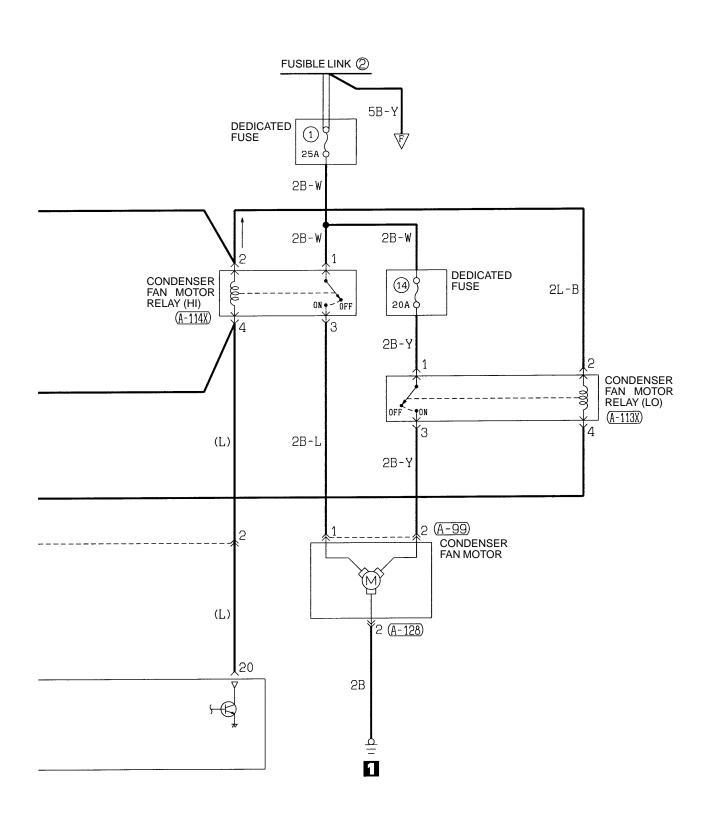

DISTRIBUTION SYSTEM (CONTINUED)**







### **POWER DISTRIBUTION SYSTEM (CONTINUED)**





## STARTING SYSTEM



## **IGNITION SYSTEM**



## **CHARGING SYSTEM**





## ENGINE CONTROL SYSTEM





#### **ENGINE CONTROL SYSTEM (CONTINUED)**





#### **ENGINE CONTROL SYSTEM (CONTINUED)**







## COOLING SYSTEM





## ROOM LAMP AND LUGGAGE COMPARTMENT LAMP



#### NOTES

## TURN-SIGNAL LAMP AND HAZARD LAMP





TURN-SIGNAL LAMP AND HAZARD LAMP (CONTINUED)

**C-40** 



# STOP LAMP



## **BACK-UP LAMP**



# **OIL PRESSURE WARNING LAMP**



# CENTRAL DOOR LOCKING SYSTEM <VEHICLES WITH KEYLESS ENTRY SYSTEM>





# CENTRAL DOOR LOCKING SYSTEM <VEHICLES WITH KEYLESS ENTRY SYSTEM> (CONTINUED)





# HEATER AND MANUAL AIR CONDITIONER





#### HEATER AND MANUAL AIR CONDITIONER (CONTINUED)





#### HEATER AND MANUAL AIR CONDITIONER (CONTINUED)



#### NOTES

# FULLY AUTOMATIC AIR CONDITIONER





#### FULLY AUTOMATIC AIR CONDITIONER (CONTINUED)







#### FULLY AUTOMATIC AIR CONDITIONER (CONTINUED)



**C-58** 



(A-28)

#### FULLY AUTOMATIC AIR CONDITIONER (CONTINUED)



#### WINDSHIELD WIPER AND WASHER <INTERMITTENT WIPER>



# **REAR WIPER AND WASHER**



#### NOTES

# DEFOGGER AND DOOR MIRROR HEATER <VEHICLES WITHOUT FULLY AUTOMATIC AIR CONDITIONER>





# DEFOGGER AND DOOR MIRROR HEATER <VEHICLES WITH FULLY AUTOMATIC AIR CONDITIONER>





# SPARE CONNECTOR FOR RADIO





# RADIO <4-SPEAKER, 6-SPEAKER>



**C-70** 



#### RADIO <4-SPEAKER, 6-SPEAKER> (CONTINUED)



#### NOTES

# ANTI-LOCK BRAKE SYSTEM (ABS)



8C15J07AA





### ANTI-LOCK BRAKE SYSTEM (ABS) (CONTINUED)