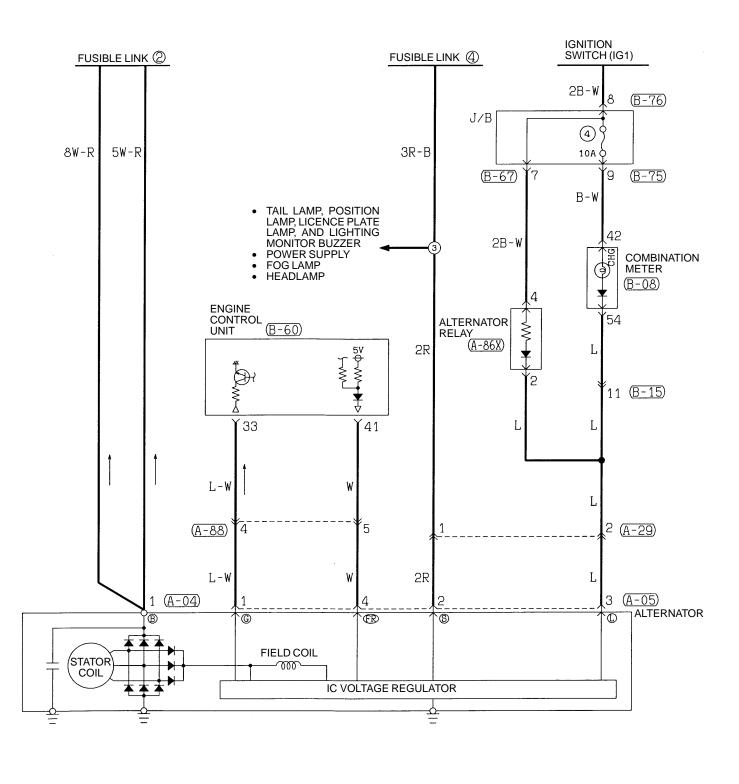

ROUND CABLE**



# GROUND



# **CIRCUIT DIAGRAM**

## CENTRALIZED JUNCTION

## CENTRALIZED RELAY

| Connector No. | Name                          | Connector No. | Name                           |
|---------------|-------------------------------|---------------|--------------------------------|
| A-82X         | Radiator fan motor relay (LO) | A-113X        | Condenser fan motor relay (LO) |
| A-112X        | Radiator fan motor relay (HI) | A-114X        | Condenser fan motor relay (HI) |

Relay box in engine compartment



(A/C relay box)



## POWER DISTRIBUTION SYSTEM







- RADIO
- SPARE CONNECTOR FOR RADIO

#### **POWER DISTRIBUTION SYSTEM (CONTINUED)**







### **POWER DISTRIBUTION SYSTEM (CONTINUED)**





## STARTING SYSTEM



## **IGNITION SYSTEM**



## **CHARGING SYSTEM**





## ENGINE CONTROL SYSTEM





#### **ENGINE CONTROL SYSTEM (CONTINUED)**





#### **ENGINE CONTROL SYSTEM (CONTINUED)**







## COOLING SYSTEM





## ROOM LAMP AND LUGGAGE COMPARTMENT LAMP



#### NOTES

## TURN-SIGNAL LAMP AND HAZARD LAMP





TURN-SIGNAL LAMP AND HAZARD LAMP (CONTINUED)

**C-40** 



# STOP LAMP



## **BACK-UP LAMP**



# **OIL PRESSURE WARNING LAMP**



# CENTRAL DOOR LOCKING SYSTEM <VEHICLES WITH KEYLESS ENTRY SYSTEM>





# CENTRAL DOOR LOCKING SYSTEM <VEHICLES WITH KEYLESS ENTRY SYSTEM> (CONTINUED)





# HEATER AND MANUAL AIR CONDITIONER





#### HEATER AND MANUAL AIR CONDITIONER (CONTINUED)





#### HEATER AND MANUAL AIR CONDITIONER (CONTINUED)



#### NOTES

# FULLY AUTOMATIC AIR CONDITIONER





#### FULLY AUTOMATIC AIR CONDITIONER (CONTINUED)







#