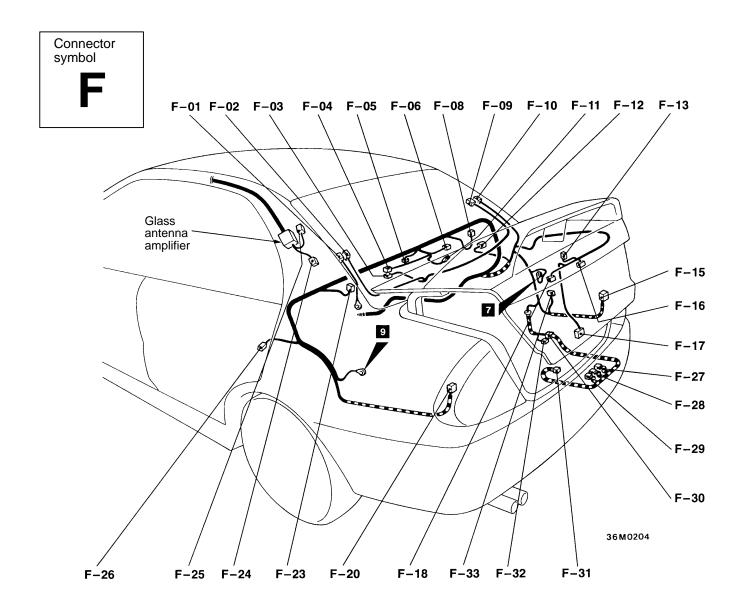

## LUGGAGE COMPARTMENT

**C-12** 

| F-01 (1-B)<br>F-02 (1-B)<br>F-03 (2)<br>F-04 (3)<br>F-05 (2)<br>F-06 (2)<br>F-08 (2-B)<br>F-09 (1-B)<br>F-10 (1-B)<br>F-10 (1-B)<br>F-11 (3)<br>F-12 (1-B)<br>F-13 (2)<br>F-15 (6)<br>F-16 (2-GR) | Defogger (–) <vehicles choke="" coil="" without=""><br/>Defogger (–) <vehicles choke="" coil="" with=""><br/>Choke coil<br/>Luggage compartment lamp<br/>Vacant connector or high mounted stop<br/>lamp (installed on rear shelf)<br/>Rear speaker (RH)<br/>Defogger (+) <vehicles choke="" coil="" with=""><br/>Defogger (+) <vehicles choke="" coil="" without=""><br/>Defogger (+) <vehicles choke="" coil="" without=""><br/>Rear wiper motor<br/>Rear door switch (RH)<br/>High mounted stop lamp (installed on rear<br/>spoiler)<br/>Rear combination lamp (RH)<br/>Licence plate lamp (RH)</vehicles></vehicles></vehicles></vehicles></vehicles> | F-18 (2-GR)<br>F-20 (6)<br>F-23 (2-B)<br>F-24 (1)<br>F-25 (1)<br>F-26 (1-B)<br>F-26 (1-B)<br>F-27 (3-B)<br>F-28 (2-B)<br>F-29 (2-B)<br>F-30 (8-B)<br>F-31 (2-B)<br>F-32 (2-B)<br>F-33 (6) | Licence plate lamp (LH)<br>Rear combination lamp (LH)<br>Rear speaker (LH)<br>Glass antenna<br><vehicles antenna="" diversity="" glass="" with=""><br/>Glass antenna<br/>Rear door switch (LH)<br/>Proportioning valve <vehicles ayc="" with=""><br/>Direction valve (LH) <vehicles ayc="" with=""><br/>Direction valve (RH) <vehicles ayc="" with=""><br/>Direction valve (RH) <vehicles ayc="" with=""><br/>Rear harness and AYC harness combina-<br/>tion<br/>Accumulator pressure switch<br/><vehicles ayc="" with=""><br/>AYC motor<br/>CD changer</vehicles></vehicles></vehicles></vehicles></vehicles></vehicles> |
|---------------------------------------------------------------------------------------------------------------------------------------------------------------------------------------------------|----------------------------------------------------------------------------------------------------------------------------------------------------------------------------------------------------------------------------------------------------------------------------------------------------------------------------------------------------------------------------------------------------------------------------------------------------------------------------------------------------------------------------------------------------------------------------------------------------------------------------------------------------------|-------------------------------------------------------------------------------------------------------------------------------------------------------------------------------------------|---------------------------------------------------------------------------------------------------------------------------------------------------------------------------------------------------------------------------------------------------------------------------------------------------------------------------------------------------------------------------------------------------------------------------------------------------------------------------------------------------------------------------------------------------------------------------------------------------------------------------|
| F-16 (2-GR)<br>F-17 (1-B)                                                                                                                                                                         | Luggage compartment lamp switch                                                                                                                                                                                                                                                                                                                                                                                                                                                                                                                                                                                                                          | F-33 (6)                                                                                                                                                                                  | CD changer                                                                                                                                                                                                                                                                                                                                                                                                                                                                                                                                                                                                                |