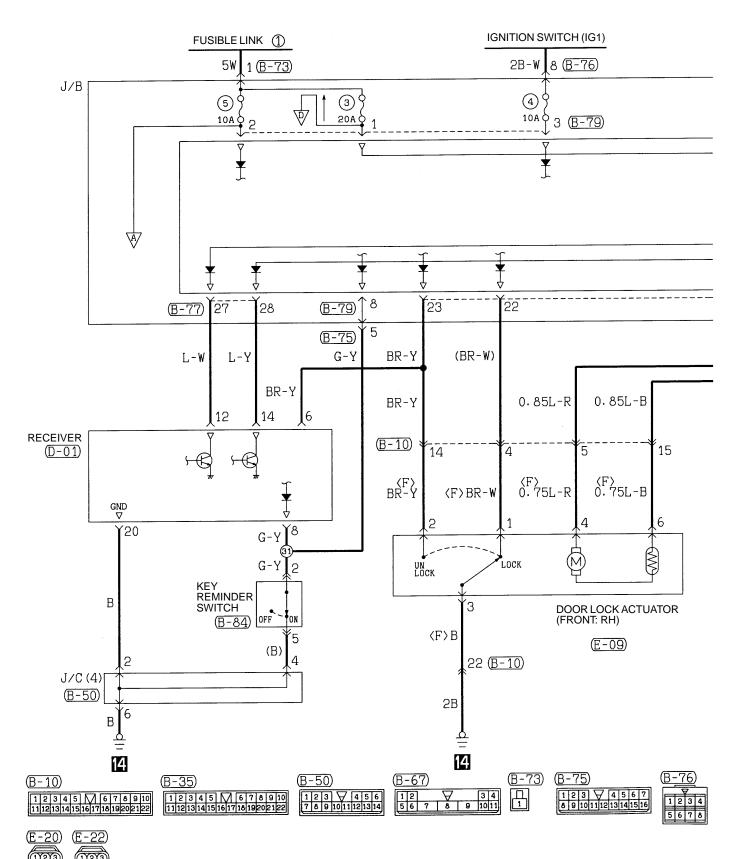

| Condenser fan motor relay (HI) |

Relay box in engine compartment



(A/C relay box)



## POWER DISTRIBUTION SYSTEM







- RADIO
- SPARE CONNECTOR FOR RADIO

#### **POWER DISTRIBUTION SYSTEM (CONTINUED)**







### **POWER DISTRIBUTION SYSTEM (CONTINUED)**





## STARTING SYSTEM



## **IGNITION SYSTEM**



## **CHARGING SYSTEM**





## ENGINE CONTROL SYSTEM





#### **ENGINE CONTROL SYSTEM (CONTINUED)**





#### **ENGINE CONTROL SYSTEM (CONTINUED)**







## COOLING SYSTEM





## ROOM LAMP AND LUGGAGE COMPARTMENT LAMP



#### NOTES

## TURN-SIGNAL LAMP AND HAZARD LAMP





TURN-SIGNAL LAMP AND HAZARD LAMP (CONTINUED)

**C-40** 



# STOP LAMP



## **BACK-UP LAMP**



# **OIL PRESSURE WARNING LAMP**



# CENTRAL DOOR LOCKING SYSTEM <VEHICLES WITH KEYLESS ENTRY SYSTEM>





# CENTRAL DOOR LOCKING SYSTEM <VEHICLES WITH KEYLESS ENTRY SYSTEM> (CONTINUED)





# HEATER AND MANUAL AIR CONDITIONER





#### HEATER AND MANUAL AIR CONDITIONER (CONTINUED)





#### HEATER AND MANUAL AIR CONDITIONER (CONTINUED)



#### NOTES

# FULLY AUTOMATIC AIR CONDITIONER





#### FULLY AUTOMATIC AIR CONDITIONER (CONTINUED)







#### FULLY AUTOMATIC AIR CONDITIONER (CONTINUED)



**C-58** 



(A-28)

#### FULLY AUTOMATIC AIR CONDITIONER (CONTINUED)



#### WINDSHIELD WIPER AND WASHER <INTERMITTENT WIPER>



# **REAR WIPER AND WASHER**



#### NOTES

# DEFOGGER AND DOOR MIRROR HEATER <VEHICLES WITHOUT FULLY AUTOMATIC AIR CONDITIONER>





# DEFOGGER AND DOOR MIRROR HEATER <VEHICLES WITH FULLY AUTOMATIC AIR CONDITIONER>





# SPARE CONNECTOR FOR RADIO





# RADIO <4-SPEAKER,