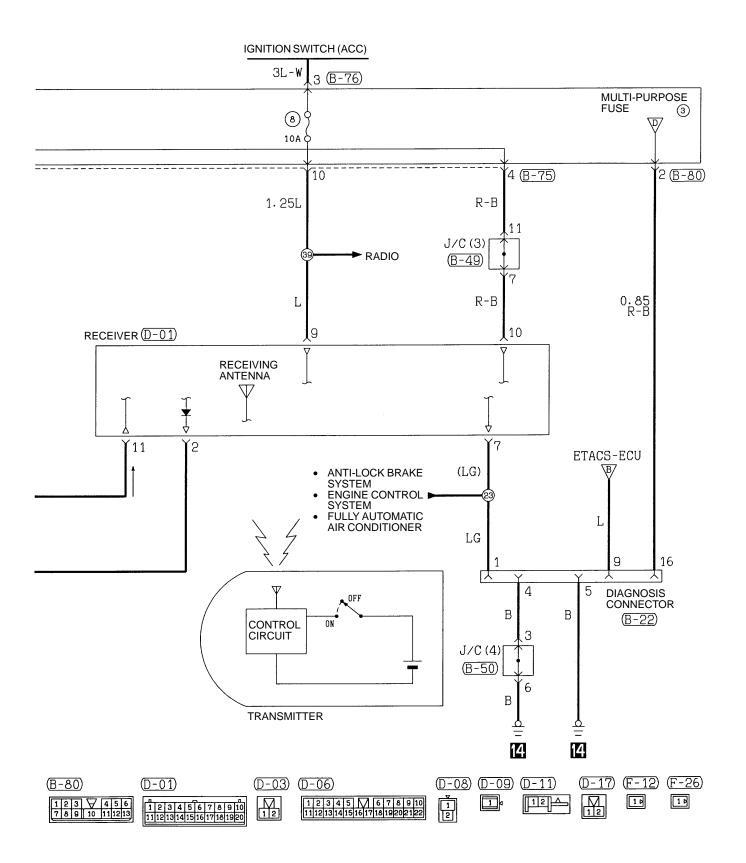

# SPARE CONNECTOR FOR RADIO

# RADIO <4-SPEAKER, 6-SPEAKER>

**C-70** 

#### RADIO <4-SPEAKER, 6-SPEAKER> (CONTINUED)