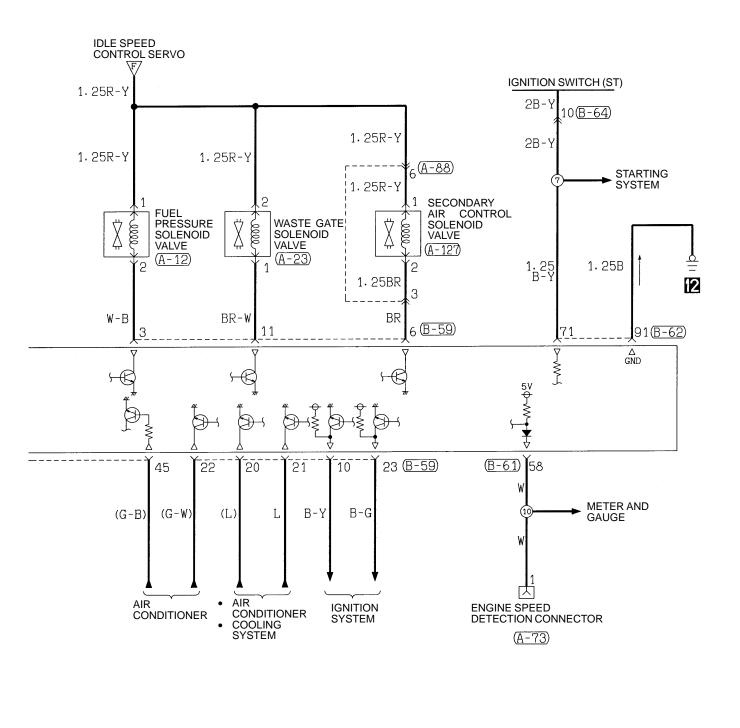

| Connector No. | Name                           |
|---------------|-------------------------------|---------------|--------------------------------|
| A-82X         | Radiator fan motor relay (LO) | A-113X        | Condenser fan motor relay (LO) |
| A-112X        | Radiator fan motor relay (HI) | A-114X        | Condenser fan motor relay (HI) |

Relay box in engine compartment



(A/C relay box)



## POWER DISTRIBUTION SYSTEM







- RADIO
- SPARE CONNECTOR FOR RADIO

#### **POWER DISTRIBUTION SYSTEM (CONTINUED)**







### **POWER DISTRIBUTION SYSTEM (CONTINUED)**





## STARTING SYSTEM



## **IGNITION SYSTEM**



## **CHARGING SYSTEM**





## ENGINE CONTROL SYSTEM





#### **ENGINE CONTROL SYSTEM (CONTINUED)**





#### **ENGINE CONTROL SYSTEM (CONTINUED)**







## COOLING SYSTEM





## ROOM LAMP AND LUGGAGE COMPARTMENT LAMP



#### NOTES

## TURN-SIGNAL LAMP AND HAZARD LAMP





TURN-SIGNAL LAMP AND HAZARD LAMP (CONTINUED)

**C-40** 



# STOP LAMP



## **BACK-UP LAMP**



# **OIL PRESSURE WARNING LAMP**



# CENTRAL DOOR LOCKING SYSTEM <VEHICLES WITH KEYLESS ENTRY SYSTEM>





# CENTRAL DOOR LOCKING SYSTEM <VEHICLES WITH KEYLESS ENTRY SYSTEM> (CONTINUED)





# HEATER AND MANUAL AIR CONDITIONER





#### HEATER AND MANUAL AIR CONDITIONER (CONTINUED)





#### HEATER AND MANUAL AIR CONDITIONER (CONTINUED)



#### NOTES

# FULLY AUTOMATIC AIR CONDITIONER





#### FULLY AUTOMATIC AIR CONDITIONER (CONTINUED)







#### FULLY AUTOMATIC AIR CONDITIONER (CONTINUED)



**C-58** 



(A-28)

#### FULLY AUTOMATIC AIR CONDITIONER (CONTINUED)



####