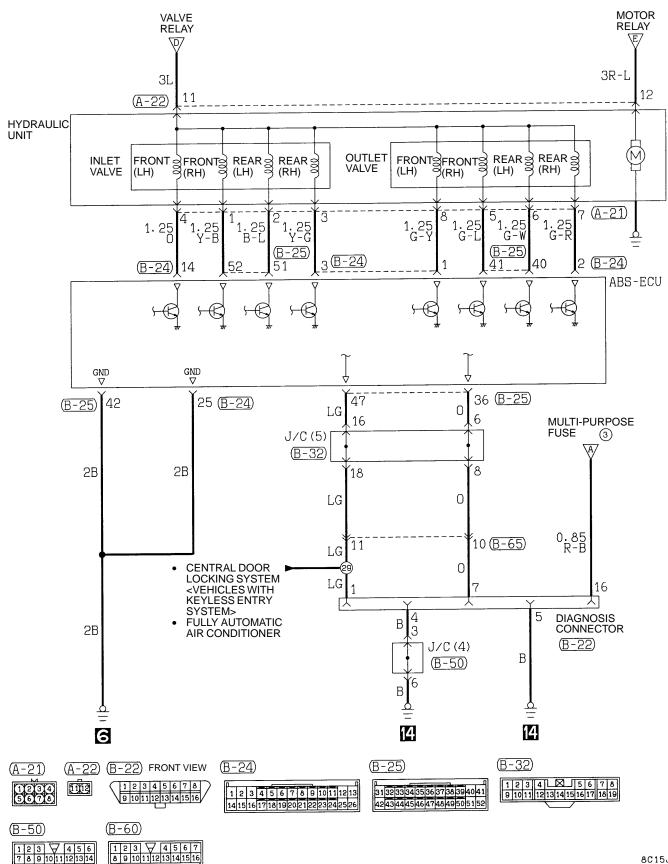

# ANTI-LOCK BRAKE SYSTEM (ABS)

8C15J07AA

### ANTI-LOCK BRAKE SYSTEM (ABS) (CONTINUED)

#### ANTI-LOCK BRAKE SYSTEM (ABS) (CONTINUED)