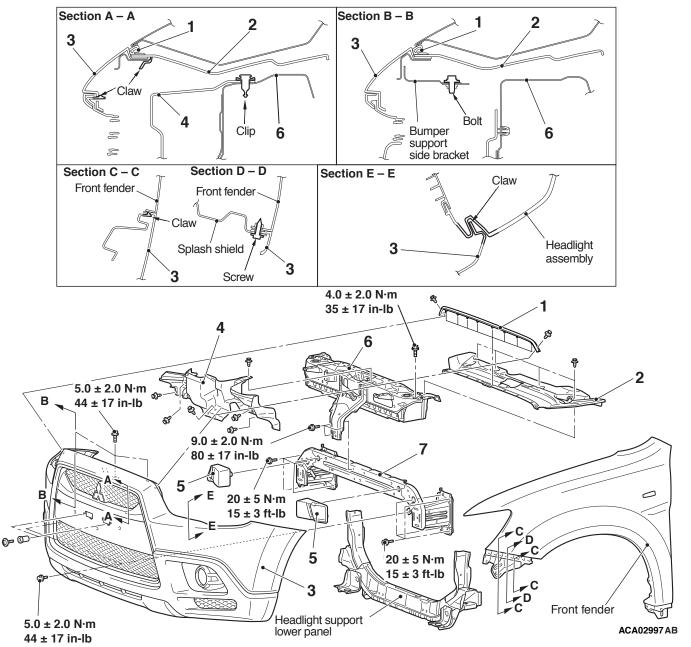

#### Removal steps

- Front fog light connector connection <Vehicles with front fog light>
- 1. Hood weatherstrip front
- Headlight support upper panel cover
- 3. Front bumper assembly

### **Removal steps (Continued)**

- 4. Front bumper cover
- Front bumper core
- 6. Headlight support upper panel
- Horn (Refer to Group 54A, Horn P.54A-315)
- Front harness

TCR Davision

## Removal steps (Continued)

- Ambient temperature sensor (Refer to Group 55A, Ambient Temperature Sensor P.55A-115)
- 7. Front bumper reinforcement A